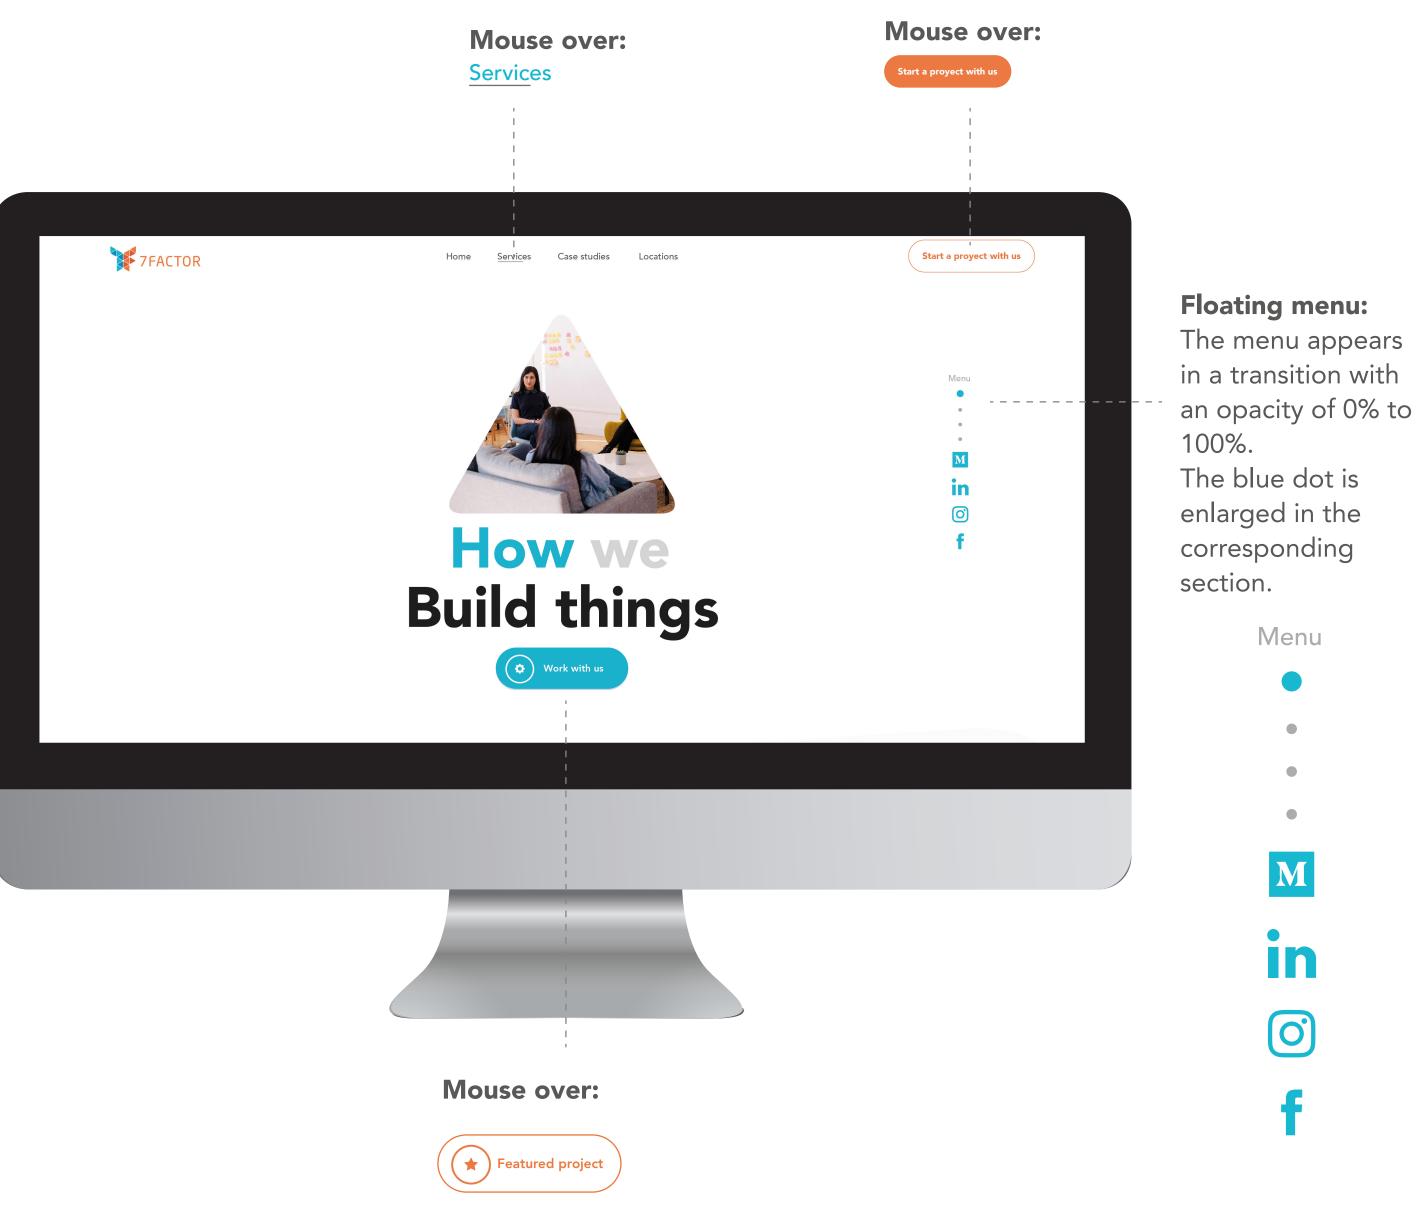

## SECTION 1 HEADER

Short description of 7 factor.

## SECTION 2 SERVICES

Paragraphs of no more than 4 lines are recommended.

### Floating menu:

The menu stays the same for the rest of the page.

The blue dot is enlarged in the corresponding section.