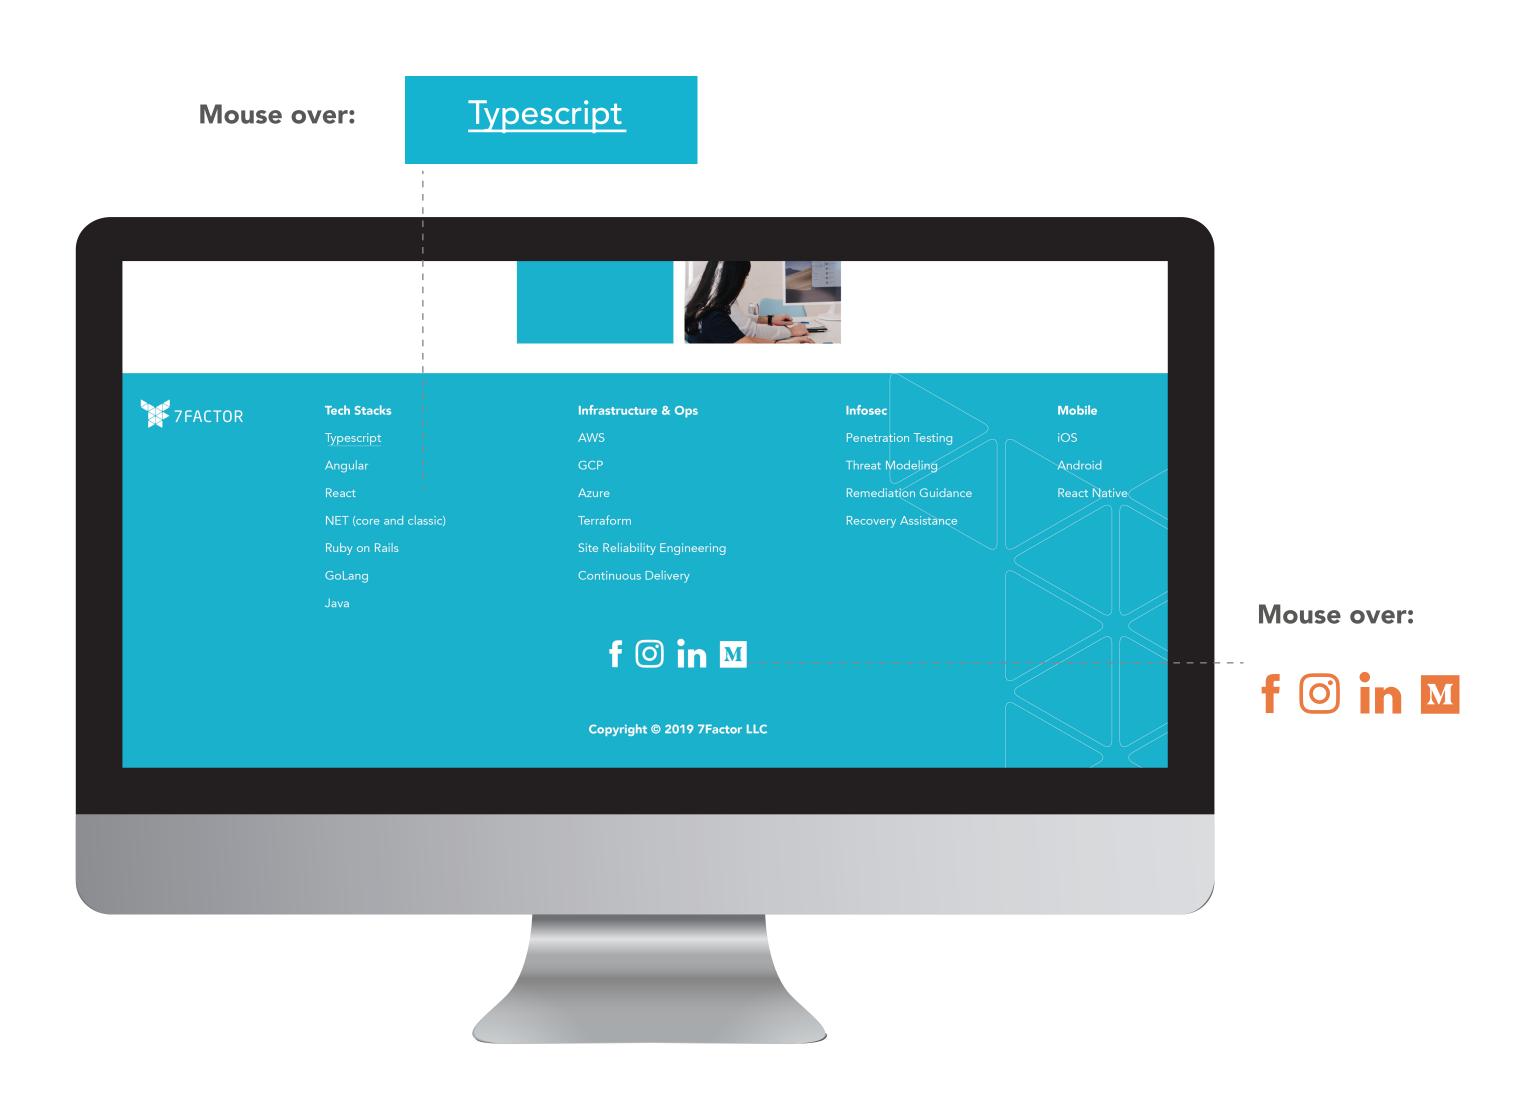

the rest of the page.

The blue dot is enlarged in the corresponding section.



## SECTION 3 TECHS.

The action of this section is to be confirmed, according to the tech stachs that are pending on the part of 7 factor.



#### Floating menu:

The menu stays the same for the rest of the page.

The blue dot is enlarged in the corresponding section.



# SECTION 4 Kanban

This section is divided into two parts.



### Floating menu:

The menu stays the same for the rest of the page.

The blue dot is enlarged in the corresponding section.



# SECTION 4 Kanban

This section is divided into two parts.



### Floating menu:

The menu stays the same for the rest of the page.

The blue dot is enlarged in the corresponding section.



## SECTION 5 FOOTER

This section is divided into two parts.