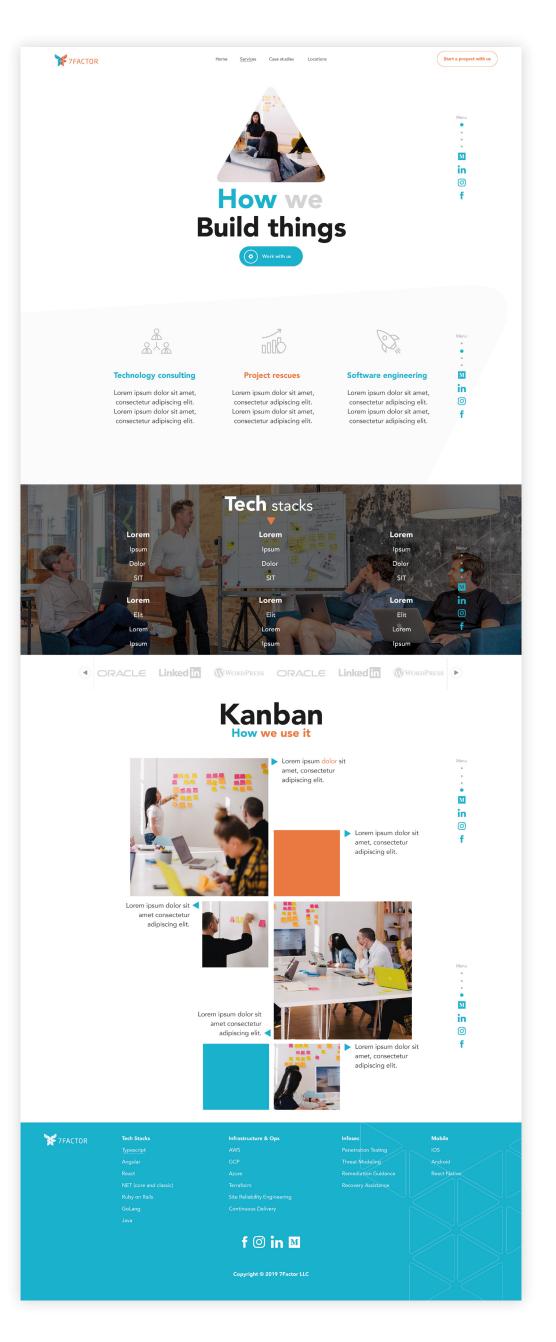

<sup>\*</sup> Each section must be adjusted to the screen, the mockup is only display sample.