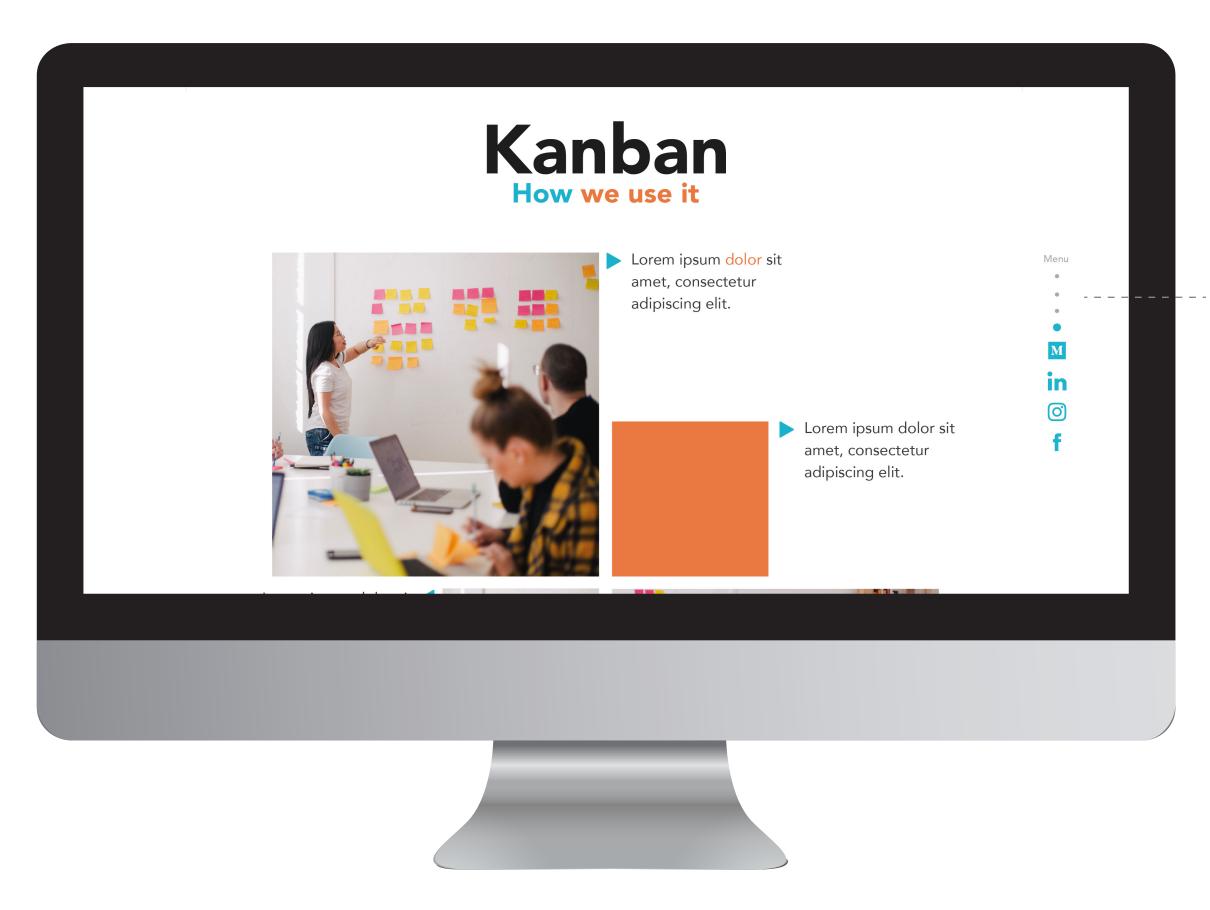

# SECTION 4 Kanban

This section is divided into two parts.

### Floating menu:

The menu stays the same for the rest of the page.

The blue dot is enlarged in the corresponding section.