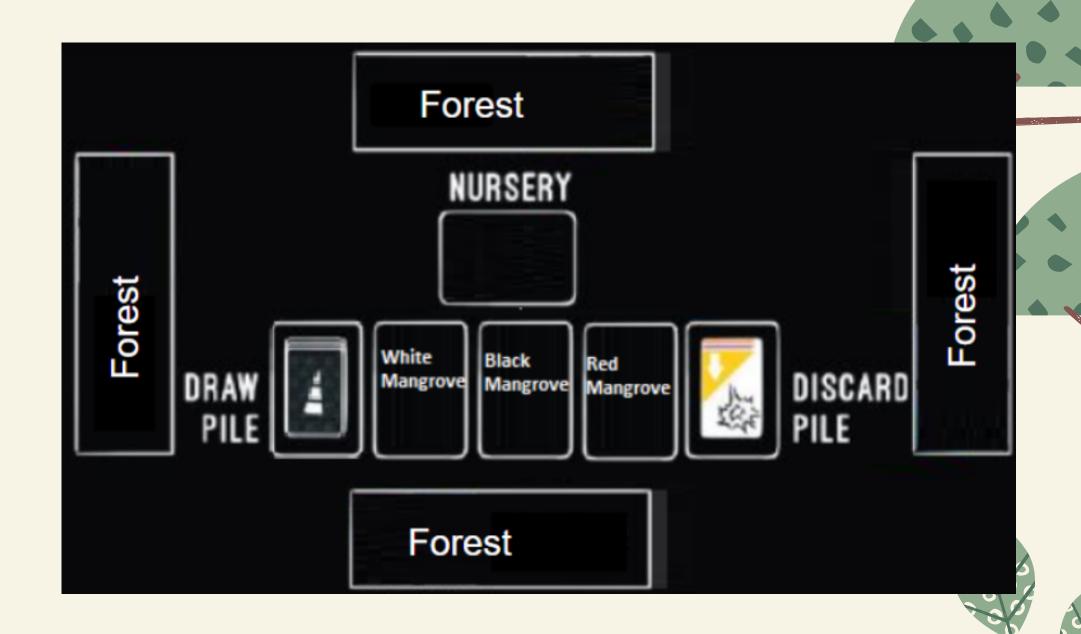

#### Setup

Gather all of the Seedlings from the Deck and place one in each Players forest. The rest of the seedlings will stay in one stack and be placed into the nursery.

Separate out the white, red, and black mangroves and sort them into their own piles. These will be placed back into the big forest.

Shuffle the remaining cards and deal 5 to each player. The rest of the stack will be your Draw Pile.

### Game Play

Whoever is wearing the most green starts since they are most like the forest. Turns go clockwise around the table, and each turn is made up of 3 phases.

- 1. Draw Phase
  - a. Draw 1 card from the Draw Pile.
  - b. If you are out of cards, draw five more cards from the Draw Pile.
- 2.Action Phase
  - a.Play 1 or More cards from your hand.

    When you play a card you must say
    what is written on it OR
  - b. Draw 1 more card from the Draw Pile
- 3. End of Your Turn
  - a. Discard down to the hand limit of 7 cards.