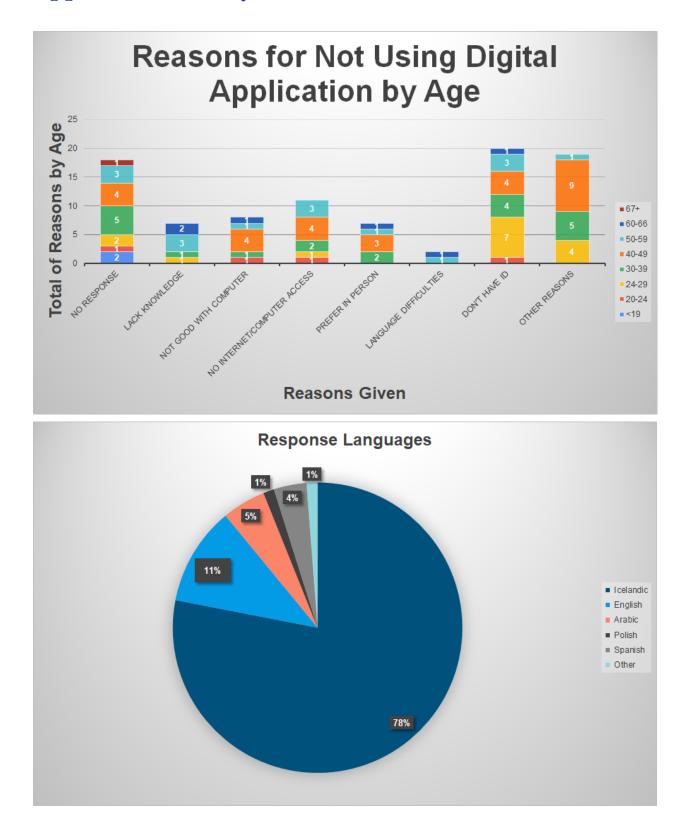

# **Appendix E: Survey Data**

<section-header>

#### Link to all of our raw data

https://docs.google.com/spreadsheets/d/1TU3iW8pkXha6M7\_IrR1Or2xfN329ahdEYrTD8GG\_E ME/edit?usp=sharing

| A B Ouestion 1             | 1 Ouestion 2        | Ouestion 3    | Ouestion 4 | Ouestion 5   | Ouestion 6 | -                                                                       | L                                  | ×                 | M               | 2       |                            |                                             |
|----------------------------|---------------------|---------------|------------|--------------|------------|-------------------------------------------------------------------------|------------------------------------|-------------------|-----------------|---------|----------------------------|---------------------------------------------|
| Survey Number Age Catagory |                     | Did they Know | W          |              |            | Reasons Other                                                           | Assistance Other                   |                   |                 |         |                            |                                             |
| 1 2                        |                     |               |            | 6            |            |                                                                         |                                    | Key               |                 |         |                            |                                             |
| ω Ν                        | IS, EN, SP          | - 4           | on c       | 2<br>a'c'7'T |            |                                                                         | No                                 | 74Jets<br>19- = 1 | None = none     | 1 = yes | 0 = no response            | 0 = no response                             |
| 4                          | None                | -             | <b>Б</b>   | U            | 2          |                                                                         |                                    | 20-24 = 2         | IS = Icelandic  | 0 = no  | 1 = lack knowledge         | 1 = tutorial                                |
| 5                          | Tigrigna            | 0             | 0          | 1            | 1          |                                                                         |                                    | 24 - 29 = 3       | EN = English    |         | 2 = not good with computer |                                             |
| 6                          | 0                   | 1             | 2          | 6            | 4          |                                                                         |                                    | 30 - 39 = 4       | SP = Spanish    |         | 3 = no internet / computer |                                             |
| 7 6                        | P                   | 0             | 0          | 2            | 6          |                                                                         |                                    | 40 - 49 = 5       | PL = Polish     |         | 4 = prefer in person       | 4 = general computer h 4 = unlikely         |
| 8 7                        | P                   | 0             | 1,2,4,5    |              | 2          |                                                                         |                                    | 50 - 59 = 6       | AR = Arabic     | _       | 5 = Language difficulties  | 5 = assisting getting eld 5 = very unlikely |
| 9                          | Ŗ                   | 0             | 1,2,4,5    | N            | 2          |                                                                         |                                    | 60 - 66 = 7       | Written = Other | -       | 6 = Don't have ID          | 6 = assistance using el 6 = not applicable  |
| 12 10 5                    | Latvian and some EN | EN 1          | ω          |              | 1          |                                                                         |                                    | 67+ = 8           |                 |         | 7 = other -> written out   | 7 = other = written out                     |
| 13 11 0                    | EN, AR              | 1             | σ          |              | 1          | No passport                                                             |                                    |                   |                 |         |                            |                                             |
| 14 12 5                    | N                   | 1             | ω          |              | 1          |                                                                         |                                    |                   |                 |         |                            |                                             |
| 15 13 5                    | IS                  | 1             | ŋ          | 7            |            | Doesn't know where website is                                           |                                    |                   |                 |         |                            |                                             |
| 10 14 6                    | IS,EN               | 0             | 0          | 6            | 1          |                                                                         |                                    |                   |                 |         |                            |                                             |
| 17 15 5                    | N                   | 1             | 4          | 7            | 0          | Don't need help, just opposed to the way technology is bringing mankind |                                    |                   |                 |         |                            |                                             |
| 18 16 6                    | AR                  | 1             | ω          | 4            | 1          |                                                                         |                                    |                   |                 |         |                            |                                             |
| 19 17 2                    | IS,EN               | 1             | σ          | 7            | 1          | lost phone                                                              | knows how to                       |                   |                 | -       |                            |                                             |
|                            | N                   | 1             | σ          | 6            | 6          |                                                                         |                                    |                   |                 |         |                            |                                             |
|                            | N                   | 1             | σ          | U            | 1          |                                                                         |                                    |                   |                 |         |                            |                                             |
| 2 23                       | i 0                 |               | 7          | - 7          |            | Electronic ID doesn't work                                              | Need to be renewed                 |                   |                 |         |                            |                                             |
| 22 22 23                   | ₽ 7                 |               |            | л ¬          | 2          | There was a sumbring block                                              |                                    |                   |                 |         |                            |                                             |
| 23                         | 57                  | - 0           | ω ο        | 7            | 2 1        |                                                                         | 00                                 |                   |                 |         |                            |                                             |
|                            | <del>0</del> i      |               | 6          | N            | 5          |                                                                         |                                    |                   |                 |         |                            |                                             |
| 25                         | IS,EN               | 1             | ω          | 7            | 1          | Issue with phone                                                        |                                    |                   |                 |         |                            |                                             |
| 28 26 4                    | SI                  | 1             | 6          | 0            | ω          |                                                                         |                                    |                   |                 |         |                            |                                             |
|                            | 5                   | 1             | 1,6        | 4            | ω          |                                                                         |                                    |                   |                 |         |                            |                                             |
|                            | 2 00                | н с           | ი<br>თ     |              | 1ω         |                                                                         |                                    |                   |                 |         |                            |                                             |
| 8 12                       | ō 7                 |               | n c        |              | - v        |                                                                         |                                    |                   |                 |         |                            |                                             |
| 31 S                       |                     |               | 2 0        | 7            | on 4       |                                                                         | none                               |                   |                 |         |                            |                                             |
| 32                         | 57                  | 1             | 6          | 0            | 5          |                                                                         |                                    |                   |                 |         |                            |                                             |
| 35 33 6                    | AR                  | 1             | 6          | 0            | ω          |                                                                         |                                    |                   |                 |         |                            |                                             |
| 30 34 5                    | 5                   | 1             | 6          | 0            | 2          |                                                                         |                                    |                   |                 |         |                            |                                             |
|                            | 5                   | 1             | σ          | 1            | ω          |                                                                         |                                    |                   |                 |         |                            |                                             |
| 8                          |                     | -             | -          | 0            | N          | SIM Card Issues                                                         |                                    |                   |                 |         |                            |                                             |
|                            | 7 07                |               | а н        | - c          | - 12       |                                                                         |                                    |                   |                 |         |                            |                                             |
|                            | 0                   | -             | o          | 0            | 4          |                                                                         |                                    |                   |                 |         |                            |                                             |
| 40                         | N                   | 1             | 3,7        | 7            | 1          | issues with phone                                                       | How to get electronic ID           |                   |                 |         |                            |                                             |
| 43 41 4                    | 23                  | 1             | 7          | 0            | 1          | lost eletronic id                                                       |                                    |                   |                 |         |                            |                                             |
|                            | 5                   | 1             | 7          | 7            | 4          | Id doesnt work                                                          | Doesn't want help                  |                   |                 |         |                            |                                             |
|                            | 5                   | 1             | 3,7        | 0            | 1          | temporarily no internet access                                          |                                    |                   |                 |         |                            |                                             |
| 44 44                      | Dari                | 0             | 7          | 7            | 6          | Did not recieve ID                                                      | Does not know                      |                   |                 |         |                            |                                             |
|                            | . 0                 | ц             | 1 ON       | 5,6          | . 22       |                                                                         |                                    |                   |                 |         |                            |                                             |
| : 43                       | 5                   |               | ω          | 7            |            |                                                                         | Needs help w applying tor passport |                   |                 |         |                            |                                             |
| 49 49 5                    | AR,SP               | - 0           | 2,3        | 1,4          | B 12       | Massing                                                                 |                                    |                   |                 |         |                            |                                             |
|                            | 5 10                |               |            | ωσ           | o o        | Bunnerse                                                                |                                    |                   |                 |         |                            |                                             |
|                            | 5                   | 1             | 7          | 0            | 1          | No Internet due to financial reasons                                    |                                    |                   |                 |         |                            |                                             |
|                            | 5                   | 1             | 3,7        | 1            | ы          | Phone issues                                                            |                                    |                   |                 |         |                            |                                             |