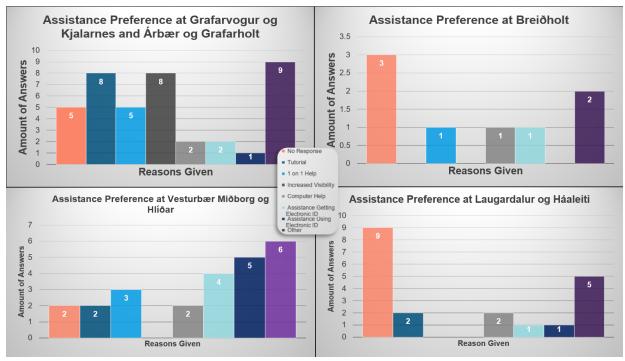

# **Appendix E: Survey Data**

<section-header>

#### Link to all of our raw data

https://docs.google.com/spreadsheets/d/1TU3iW8pkXha6M7\_IrR1Or2xfN329ahdEYrTD8GG\_E ME/edit?usp=sharing

| A B Ouestion 1             | 1 Ouestion 2        | Ouestion 3    | Ouestion 4 | Ouestion 5   | Ouestion 6 | -                                                                       | L                                  | ×                 | M               | 2       |                            |                                             |
|----------------------------|---------------------|---------------|------------|--------------|------------|-------------------------------------------------------------------------|------------------------------------|-------------------|-----------------|---------|----------------------------|---------------------------------------------|
| Survey Number Age Catagory |                     | Did they Know | W          |              |            | Reasons Other                                                           | Assistance Other                   |                   |                 |         |                            |                                             |
| 1 2                        |                     |               |            | 6            |            |                                                                         |                                    | Key               |                 |         |                            |                                             |
| ω Ν                        | IS, EN, SP          | - 4           | on c       | 2<br>a'c'7'T |            |                                                                         | No                                 | 74Jets<br>19- = 1 | None = none     | 1 = yes | 0 = no response            | 0 = no response                             |
| 4                          | None                | -             | <b>Б</b>   | U            | 2          |                                                                         |                                    | 20-24 = 2         | IS = Icelandic  | 0 = no  | 1 = lack knowledge         | 1 = tutorial                                |
| 5                          | Tigrigna            | 0             | 0          | 1            | 1          |                                                                         |                                    | 24 - 29 = 3       | EN = English    |         | 2 = not good with computer |                                             |
| 6                          | 0                   | 1             | 2          | 6            | 4          |                                                                         |                                    | 30 - 39 = 4       | SP = Spanish    |         | 3 = no internet / computer |                                             |
| 7 6                        | P                   | 0             | 0          | 2            | 6          |                                                                         |                                    | 40 - 49 = 5       | PL = Polish     |         | 4 = prefer in person       | 4 = general computer h 4 = unlikely         |
| 8 7                        | P                   | 0             | 1,2,4,5    |              | 2          |                                                                         |                                    | 50 - 59 = 6       | AR = Arabic     | _       | 5 = Language difficulties  | 5 = assisting getting eld 5 = very unlikely |
| 9                          | Ŗ                   | 0             | 1,2,4,5    | N            | 2          |                                                                         |                                    | 60 - 66 = 7       | Written = Other | -       | 6 = Don't have ID          | 6 = assistance using el 6 = not applicable  |
| 12 10 5                    | Latvian and some EN | EN 1          | ω          |              | 1          |                                                                         |                                    | 67+ = 8           |                 |         | 7 = other -> written out   | 7 = other = written out                     |
| 13 11 0                    | EN, AR              | 1             | σ          |              | 1          | No passport                                                             |                                    |                   |                 |         |                            |                                             |
| 14 12 5                    | N                   | 1             | ω          |              | 1          |                                                                         |                                    |                   |                 |         |                            |                                             |
| 15 13 5                    | IS                  | 1             | ŋ          | 7            |            | Doesn't know where website is                                           |                                    |                   |                 |         |                            |                                             |
| 10 14 6                    | IS,EN               | 0             | 0          | 6            | 1          |                                                                         |                                    |                   |                 |         |                            |                                             |
| 17 15 5                    | N                   | 1             | 4          | 7            | 0          | Don't need help, just opposed to the way technology is bringing mankind |                                    |                   |                 |         |                            |                                             |
| 18 16 6                    | AR                  | 1             | ω          | 4            | 1          |                                                                         |                                    |                   |                 |         |                            |                                             |
| 19 17 2                    | IS,EN               | 1             | σ          | 7            | 1          | lost phone                                                              | knows how to                       |                   |                 | -       |                            |                                             |
|                            | N                   | 1             | σ          | 6            | 6          |                                                                         |                                    |                   |                 |         |                            |                                             |
|                            | N                   | 1             | σ          | U            | 1          |                                                                         |                                    |                   |                 |         |                            |                                             |
| 2 23                       | i 0                 |               | 7          | - 7          |            | Electronic ID doesn't work                                              | Need to be renewed                 |                   |                 |         |                            |                                             |
| 22 22 23                   | ₽ 7                 |               |            | л ¬          | 2          | There was a sumbring block                                              |                                    |                   |                 |         |                            |                                             |
| 23                         | 57                  | - 0           | ω ο        | 7            | 2 1        |                                                                         | 00                                 |                   |                 |         |                            |                                             |
|                            | <del>0</del> i      |               | 6          | N            | 5          |                                                                         |                                    |                   |                 |         |                            |                                             |
| 25                         | IS,EN               | 1             | ω          | 7            | 1          | Issue with phone                                                        |                                    |                   |                 |         |                            |                                             |
| 28 26 4                    | SI                  | 1             | 6          | 0            | ω          |                                                                         |                                    |                   |                 |         |                            |                                             |
|                            | 5                   | 1             | 1,6        | 4            | ω          |                                                                         |                                    |                   |                 |         |                            |                                             |
|                            | 2 00                | н с           | ი<br>თ     |              | 1ω         |                                                                         |                                    |                   |                 |         |                            |                                             |
| 8 12                       | ō 7                 |               | n c        |              | - v        |                                                                         |                                    |                   |                 |         |                            |                                             |
| 31 S                       |                     |               | 2 0        | 7            | on 4       |                                                                         | none                               |                   |                 |         |                            |                                             |
| 32                         | 57                  | 1             | 6          | 0            | 5          |                                                                         |                                    |                   |                 |         |                            |                                             |
| 35 33 6                    | AR                  | 1             | 6          | 0            | ω          |                                                                         |                                    |                   |                 |         |                            |                                             |
| 30 34 5                    | 5                   | 1             | 6          | 0            | 2          |                                                                         |                                    |                   |                 |         |                            |                                             |
|                            | 5                   | 1             | σ          | 1            | ω          |                                                                         |                                    |                   |                 |         |                            |                                             |
| 8                          |                     | -             | -          | 0            | N          | SIM Card Issues                                                         |                                    |                   |                 |         |                            |                                             |
|                            | 7 07                |               | а н        | - c          | - 12       |                                                                         |                                    |                   |                 |         |                            |                                             |
|                            | 0                   | -             | o          | 0            | 4          |                                                                         |                                    |                   |                 |         |                            |                                             |
| 40                         | N                   | 1             | 3,7        | 7            | 1          | issues with phone                                                       | How to get electronic ID           |                   |                 |         |                            |                                             |
| 43 41 4                    | 23                  | 1             | 7          | 0            | 1          | lost eletronic id                                                       |                                    |                   |                 |         |                            |                                             |
|                            | 5                   | 1             | 7          | 7            | 4          | Id doesnt work                                                          | Doesn't want help                  |                   |                 |         |                            |                                             |
|                            | 5                   | 1             | 3,7        | 0            | 1          | temporarily no internet access                                          |                                    |                   |                 |         |                            |                                             |
| 44 44                      | Dari                | 0             | 7          | 7            | 6          | Did not recieve ID                                                      | Does not know                      |                   |                 |         |                            |                                             |
|                            | . 0                 | ц             | 1 ON       | 5,6          | . 22       |                                                                         |                                    |                   |                 |         |                            |                                             |
| : 43                       | 5                   |               | ω          | 7            |            |                                                                         | Needs help w applying tor passport |                   |                 |         |                            |                                             |
| 49 49 5                    | AR,SP               | - 0           | 2,3        | 1,4          | B 12       | Massing                                                                 |                                    |                   |                 |         |                            |                                             |
|                            | 5 10                |               |            | ωσ           | o o        | Bunnerse                                                                |                                    |                   |                 |         |                            |                                             |
|                            | 5                   | 1             | 7          | 0            | 1          | No Internet due to financial reasons                                    |                                    |                   |                 |         |                            |                                             |
|                            | 5                   | 1             | 3,7        | 1            | ы          | Phone issues                                                            |                                    |                   |                 |         |                            |                                             |