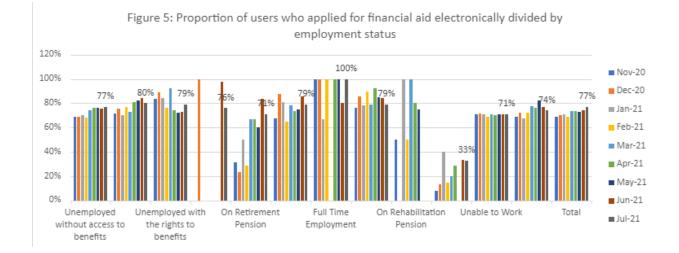

| Citizenship Status | #######                                                                                | Dec-20                                                                             | #####                                                                                                                                                                                                                                                                                                                                   | #####                                                                                                                                                                                                                                                                                                                                                                                                                                   | Mar-21                                                                                                                                                                                                                                                                                                                                                                                                                                                                                                                                  | #####                                                                                                                                                                                                                                                                                                                                                                                                                                                                                                                                                                                                                                   | ######                                                                                                                                                                                                                                                                                                                                                                                                                                                                                                                                                                                                                                                                                                                                  | #####                                                                                                                                                                                                                                                                                                                                                                                                                                                                                                                                                                                                                                                                                                                                                                                                                       | Jul-21                                                                                                                                                                                                                                                                                                                                                                                                                                                                                                                                                                                                                                                                                                                                                                                                                                                                                                                      |
|--------------------|----------------------------------------------------------------------------------------|------------------------------------------------------------------------------------|-----------------------------------------------------------------------------------------------------------------------------------------------------------------------------------------------------------------------------------------------------------------------------------------------------------------------------------------|-----------------------------------------------------------------------------------------------------------------------------------------------------------------------------------------------------------------------------------------------------------------------------------------------------------------------------------------------------------------------------------------------------------------------------------------|-----------------------------------------------------------------------------------------------------------------------------------------------------------------------------------------------------------------------------------------------------------------------------------------------------------------------------------------------------------------------------------------------------------------------------------------------------------------------------------------------------------------------------------------|-----------------------------------------------------------------------------------------------------------------------------------------------------------------------------------------------------------------------------------------------------------------------------------------------------------------------------------------------------------------------------------------------------------------------------------------------------------------------------------------------------------------------------------------------------------------------------------------------------------------------------------------|-----------------------------------------------------------------------------------------------------------------------------------------------------------------------------------------------------------------------------------------------------------------------------------------------------------------------------------------------------------------------------------------------------------------------------------------------------------------------------------------------------------------------------------------------------------------------------------------------------------------------------------------------------------------------------------------------------------------------------------------|-----------------------------------------------------------------------------------------------------------------------------------------------------------------------------------------------------------------------------------------------------------------------------------------------------------------------------------------------------------------------------------------------------------------------------------------------------------------------------------------------------------------------------------------------------------------------------------------------------------------------------------------------------------------------------------------------------------------------------------------------------------------------------------------------------------------------------|-----------------------------------------------------------------------------------------------------------------------------------------------------------------------------------------------------------------------------------------------------------------------------------------------------------------------------------------------------------------------------------------------------------------------------------------------------------------------------------------------------------------------------------------------------------------------------------------------------------------------------------------------------------------------------------------------------------------------------------------------------------------------------------------------------------------------------------------------------------------------------------------------------------------------------|
| Immigrant          | 312                                                                                    | 328                                                                                | 325                                                                                                                                                                                                                                                                                                                                     | 333                                                                                                                                                                                                                                                                                                                                                                                                                                     | 354                                                                                                                                                                                                                                                                                                                                                                                                                                                                                                                                     | 342                                                                                                                                                                                                                                                                                                                                                                                                                                                                                                                                                                                                                                     | 336                                                                                                                                                                                                                                                                                                                                                                                                                                                                                                                                                                                                                                                                                                                                     | 358                                                                                                                                                                                                                                                                                                                                                                                                                                                                                                                                                                                                                                                                                                                                                                                                                         | 331                                                                                                                                                                                                                                                                                                                                                                                                                                                                                                                                                                                                                                                                                                                                                                                                                                                                                                                         |
| Citizen            | 629                                                                                    | 602                                                                                | 595                                                                                                                                                                                                                                                                                                                                     | 575                                                                                                                                                                                                                                                                                                                                                                                                                                     | 615                                                                                                                                                                                                                                                                                                                                                                                                                                                                                                                                     | 598                                                                                                                                                                                                                                                                                                                                                                                                                                                                                                                                                                                                                                     | 568                                                                                                                                                                                                                                                                                                                                                                                                                                                                                                                                                                                                                                                                                                                                     | 596                                                                                                                                                                                                                                                                                                                                                                                                                                                                                                                                                                                                                                                                                                                                                                                                                         | 592                                                                                                                                                                                                                                                                                                                                                                                                                                                                                                                                                                                                                                                                                                                                                                                                                                                                                                                         |
| Total              | 941                                                                                    | 930                                                                                | 920                                                                                                                                                                                                                                                                                                                                     | 908                                                                                                                                                                                                                                                                                                                                                                                                                                     | 969                                                                                                                                                                                                                                                                                                                                                                                                                                                                                                                                     | 940                                                                                                                                                                                                                                                                                                                                                                                                                                                                                                                                                                                                                                     | 904                                                                                                                                                                                                                                                                                                                                                                                                                                                                                                                                                                                                                                                                                                                                     | 954                                                                                                                                                                                                                                                                                                                                                                                                                                                                                                                                                                                                                                                                                                                                                                                                                         | 923                                                                                                                                                                                                                                                                                                                                                                                                                                                                                                                                                                                                                                                                                                                                                                                                                                                                                                                         |
| Immigrant          | 241                                                                                    | 219                                                                                | 206                                                                                                                                                                                                                                                                                                                                     | 215                                                                                                                                                                                                                                                                                                                                                                                                                                     | 178                                                                                                                                                                                                                                                                                                                                                                                                                                                                                                                                     | 156                                                                                                                                                                                                                                                                                                                                                                                                                                                                                                                                                                                                                                     | 150                                                                                                                                                                                                                                                                                                                                                                                                                                                                                                                                                                                                                                                                                                                                     | 136                                                                                                                                                                                                                                                                                                                                                                                                                                                                                                                                                                                                                                                                                                                                                                                                                         | 128                                                                                                                                                                                                                                                                                                                                                                                                                                                                                                                                                                                                                                                                                                                                                                                                                                                                                                                         |
| Citizen            | 185                                                                                    | 176                                                                                | 169                                                                                                                                                                                                                                                                                                                                     | 195                                                                                                                                                                                                                                                                                                                                                                                                                                     | 175                                                                                                                                                                                                                                                                                                                                                                                                                                                                                                                                     | 177                                                                                                                                                                                                                                                                                                                                                                                                                                                                                                                                                                                                                                     | 176                                                                                                                                                                                                                                                                                                                                                                                                                                                                                                                                                                                                                                                                                                                                     | 191                                                                                                                                                                                                                                                                                                                                                                                                                                                                                                                                                                                                                                                                                                                                                                                                                         | 191                                                                                                                                                                                                                                                                                                                                                                                                                                                                                                                                                                                                                                                                                                                                                                                                                                                                                                                         |
| Total              | 426                                                                                    | 395                                                                                | 375                                                                                                                                                                                                                                                                                                                                     | 410                                                                                                                                                                                                                                                                                                                                                                                                                                     | 353                                                                                                                                                                                                                                                                                                                                                                                                                                                                                                                                     | 333                                                                                                                                                                                                                                                                                                                                                                                                                                                                                                                                                                                                                                     | 326                                                                                                                                                                                                                                                                                                                                                                                                                                                                                                                                                                                                                                                                                                                                     | 327                                                                                                                                                                                                                                                                                                                                                                                                                                                                                                                                                                                                                                                                                                                                                                                                                         | 319                                                                                                                                                                                                                                                                                                                                                                                                                                                                                                                                                                                                                                                                                                                                                                                                                                                                                                                         |
| Immigrant          | 553                                                                                    | 547                                                                                | 531                                                                                                                                                                                                                                                                                                                                     | 548                                                                                                                                                                                                                                                                                                                                                                                                                                     | 532                                                                                                                                                                                                                                                                                                                                                                                                                                                                                                                                     | 498                                                                                                                                                                                                                                                                                                                                                                                                                                                                                                                                                                                                                                     | 486                                                                                                                                                                                                                                                                                                                                                                                                                                                                                                                                                                                                                                                                                                                                     | 494                                                                                                                                                                                                                                                                                                                                                                                                                                                                                                                                                                                                                                                                                                                                                                                                                         | 459                                                                                                                                                                                                                                                                                                                                                                                                                                                                                                                                                                                                                                                                                                                                                                                                                                                                                                                         |
| Citizen            | 814                                                                                    | 778                                                                                | 764                                                                                                                                                                                                                                                                                                                                     | 770                                                                                                                                                                                                                                                                                                                                                                                                                                     | 790                                                                                                                                                                                                                                                                                                                                                                                                                                                                                                                                     | 775                                                                                                                                                                                                                                                                                                                                                                                                                                                                                                                                                                                                                                     | 744                                                                                                                                                                                                                                                                                                                                                                                                                                                                                                                                                                                                                                                                                                                                     | 787                                                                                                                                                                                                                                                                                                                                                                                                                                                                                                                                                                                                                                                                                                                                                                                                                         | 783                                                                                                                                                                                                                                                                                                                                                                                                                                                                                                                                                                                                                                                                                                                                                                                                                                                                                                                         |
| Total              | 1,367                                                                                  | 1,325                                                                              | 1,295                                                                                                                                                                                                                                                                                                                                   | 1,318                                                                                                                                                                                                                                                                                                                                                                                                                                   | 1,322                                                                                                                                                                                                                                                                                                                                                                                                                                                                                                                                   | 1,273                                                                                                                                                                                                                                                                                                                                                                                                                                                                                                                                                                                                                                   | 1,230                                                                                                                                                                                                                                                                                                                                                                                                                                                                                                                                                                                                                                                                                                                                   | 1,281                                                                                                                                                                                                                                                                                                                                                                                                                                                                                                                                                                                                                                                                                                                                                                                                                       | 1,242                                                                                                                                                                                                                                                                                                                                                                                                                                                                                                                                                                                                                                                                                                                                                                                                                                                                                                                       |
|                    | Immigrant<br>Citizen<br>Total<br>Immigrant<br>Citizen<br>Total<br>Immigrant<br>Citizen | Immigrant312Citizen629Total941Immigrant241Citizen185Total426Immigrant553Citizen814 | Immigrant         312         328           Citizen         629         602           Total         941         930           Immigrant         241         219           Citizen         185         176           Total         426         395           Immigrant         553         547           Citizen         814         778 | Immigrant         312         328         325           Citizen         629         602         595           Total         941         930         920           Immigrant         241         219         206           Citizen         185         176         169           Total         426         395         375           Immigrant         553         547         531           Citizen         814         778         764 | Immigrant         312         328         325         333           Citizen         629         602         595         575           Total         941         930         920         908           Immigrant         241         219         206         215           Citizen         185         176         169         195           Total         426         395         375         410           Immigrant         553         547         531         548           Citizen         814         778         764         770 | Immigrant         312         328         325         333         354           Citizen         629         602         595         575         615           Total         941         930         920         908         969           Immigrant         241         219         206         215         178           Citizen         185         176         169         195         175           Total         426         395         375         410         353           Immigrant         553         547         531         548         532           Citizen         814         778         764         770         790 | Immigrant         312         328         325         333         354         342           Citizen         629         602         595         575         615         598           Total         941         930         920         908         969         940           Immigrant         241         219         206         215         178         156           Citizen         185         176         169         195         175         177           Total         426         395         375         410         353         333           Immigrant         553         547         531         548         532         498           Citizen         814         778         764         770         790         775 | Immigrant         312         328         325         333         354         342         336           Citizen         629         602         595         575         615         598         568           Total         941         930         920         908         969         940         904           Immigrant         241         219         206         215         178         156         150           Citizen         185         176         169         195         177         176           Total         426         395         375         410         353         333         326           Immigrant         553         547         531         548         532         498         486           Citizen         814         778         764         770         790         775         744 | Immigrant         312         328         325         333         354         342         336         358           Citizen         629         602         595         575         615         598         568         596           Total         941         930         920         908         969         940         904         954           Immigrant         241         219         206         215         178         156         150         136           Citizen         185         176         169         195         177         176         191           Total         426         395         375         410         353         333         326         327           Immigrant         553         547         531         548         532         498         486         494           Citizen         814         778         764         770         790         775         744         787 |