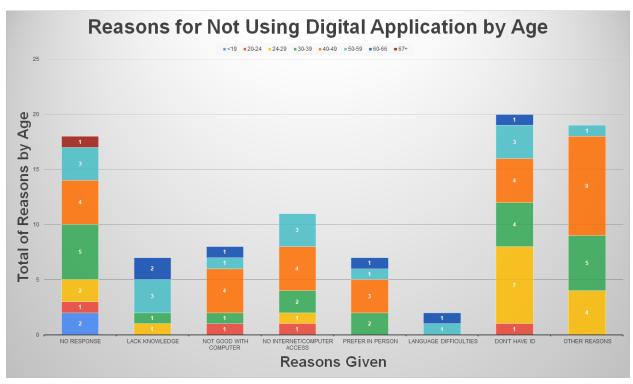

#### Link to all of our raw data

https://docs.google.com/spreadsheets/d/1TU3iW8pkXha6M7\_IrR1Or2xfN329ahdEYrTD8GG\_E ME/edit?usp=sharing

| A B Ouestion 1             | 1 Ouestion 2        | Ouestion 3    | Ouestion 4 | Ouestion 5   | Ouestion 6 | -                                                                       | L                                  | ×                 | M               | 2       |                            |                                             |
|----------------------------|---------------------|---------------|------------|--------------|------------|-------------------------------------------------------------------------|------------------------------------|-------------------|-----------------|---------|----------------------------|---------------------------------------------|
| Survey Number Age Catagory |                     | Did they Know | W          |              |            | Reasons Other                                                           | Assistance Other                   |                   |                 |         |                            |                                             |
| 1 2                        |                     |               |            | 6            |            |                                                                         |                                    | Key               |                 |         |                            |                                             |
| ω Ν                        | IS, EN, SP          | - 4           | on c       | 2<br>a'c'7'T |            |                                                                         | No                                 | 74Jets<br>19- = 1 | None = none     | 1 = yes | 0 = no response            | 0 = no response                             |
| 4                          | None                | -             | <b>Б</b>   | U            | 2          |                                                                         |                                    | 20-24 = 2         | IS = Icelandic  | 0 = no  | 1 = lack knowledge         | 1 = tutorial                                |
| 5                          | Tigrigna            | 0             | 0          | 1            | 1          |                                                                         |                                    | 24 - 29 = 3       | EN = English    |         | 2 = not good with computer |                                             |
| 6                          | 0                   | 1             | 2          | 6            | 4          |                                                                         |                                    | 30 - 39 = 4       | SP = Spanish    |         | 3 = no internet / computer |                                             |
| 7 6                        | P                   | 0             | 0          | 2            | 6          |                                                                         |                                    | 40 - 49 = 5       | PL = Polish     |         | 4 = prefer in person       | 4 = general computer h 4 = unlikely         |
| 8 7                        | P                   | 0             | 1,2,4,5    |              | 2          |                                                                         |                                    | 50 - 59 = 6       | AR = Arabic     | _       | 5 = Language difficulties  | 5 = assisting getting eld 5 = very unlikely |
| 9                          | Ŗ                   | 0             | 1,2,4,5    | N            | 2          |                                                                         |                                    | 60 - 66 = 7       | Written = Other | -       | 6 = Don't have ID          | 6 = assistance using el 6 = not applicable  |
| 12 10 5                    | Latvian and some EN | EN 1          | ω          |              | 1          |                                                                         |                                    | 67+ = 8           |                 |         | 7 = other -> written out   | 7 = other = written out                     |
| 13 11 0                    | EN, AR              | 1             | σ          |              | 1          | No passport                                                             |                                    |                   |                 |         |                            |                                             |
| 14 12 5                    | N                   | 1             | ω          |              | 1          |                                                                         |                                    |                   |                 |         |                            |                                             |
| 15 13 5                    | IS                  | 1             | ŋ          | 7            |            | Doesn't know where website is                                           |                                    |                   |                 |         |                            |                                             |
| 10 14 6                    | IS,EN               | 0             | 0          | 6            | 1          |                                                                         |                                    |                   |                 |         |                            |                                             |
| 17 15 5                    | N                   | 1             | 4          | 7            | 0          | Don't need help, just opposed to the way technology is bringing mankind |                                    |                   |                 |         |                            |                                             |
| 18 16 6                    | AR                  | 1             | ω          | 4            | 1          |                                                                         |                                    |                   |                 |         |                            |                                             |
| 19 17 2                    | IS,EN               | 1             | σ          | 7            | 1          | lost phone                                                              | knows how to                       |                   |                 | -       |                            |                                             |
|                            | N                   | 1             | σ          | 6            | 6          |                                                                         |                                    |                   |                 |         |                            |                                             |
|                            | N                   | 1             | σ          | U            | 1          |                                                                         |                                    |                   |                 |         |                            |                                             |
| 2 23                       | i 0                 |               | 7          | - 7          |            | Electronic ID doesn't work                                              | Need to be renewed                 |                   |                 |         |                            |                                             |
| 22 22 23                   | ₽ 7                 |               |            | л ¬          | 2          | There was a sumbring block                                              |                                    |                   |                 |         |                            |                                             |
| 23                         | 57                  | - 0           | ω ο        | 7            | 2 1        |                                                                         | 00                                 |                   |                 |         |                            |                                             |
|                            | <del>0</del> i      |               | 6          | N            | 5          |                                                                         |                                    |                   |                 |         |                            |                                             |
| 25                         | IS,EN               | 1             | ω          | 7            | 1          | Issue with phone                                                        |                                    |                   |                 |         |                            |                                             |
| 28 26 4                    | SI                  | 1             | 6          | 0            | ω          |                                                                         |                                    |                   |                 |         |                            |                                             |
|                            | 5                   | 1             | 1,6        | 4            | ω          |                                                                         |                                    |                   |                 |         |                            |                                             |
|                            | 2 00                | н с           | ი<br>თ     |              | 1ω         |                                                                         |                                    |                   |                 |         |                            |                                             |
| 8 12                       | ō 7                 |               | n c        |              | - v        |                                                                         |                                    |                   |                 |         |                            |                                             |
| 31 S                       |                     |               | 2 0        | 7            | on 4       |                                                                         | none                               |                   |                 |         |                            |                                             |
| 32                         | 57                  | 1             | 6          | 0            | 5          |                                                                         |                                    |                   |                 |         |                            |                                             |
| 35 33 6                    | AR                  | 1             | 6          | 0            | ω          |                                                                         |                                    |                   |                 |         |                            |                                             |
| 30 34 5                    | 5                   | 1             | 6          | 0            | 2          |                                                                         |                                    |                   |                 |         |                            |                                             |
|                            | 5                   | 1             | σ          | 1            | ω          |                                                                         |                                    |                   |                 |         |                            |                                             |
| 8                          |                     | -             | -          | 0            | N          | SIM Card Issues                                                         |                                    |                   |                 |         |                            |                                             |
|                            | 7 07                |               | а н        | - c          | - 12       |                                                                         |                                    |                   |                 |         |                            |                                             |
|                            | 0                   | -             | o          | 0            | 4          |                                                                         |                                    |                   |                 |         |                            |                                             |
| 40                         | N                   | 1             | 3,7        | 7            | 1          | issues with phone                                                       | How to get electronic ID           |                   |                 |         |                            |                                             |
| 43 41 4                    | 23                  | 1             | 7          | 0            | 1          | lost eletronic id                                                       |                                    |                   |                 |         |                            |                                             |
|                            | 5                   | 1             | 7          | 7            | 4          | Id doesnt work                                                          | Doesn't want help                  |                   |                 |         |                            |                                             |
|                            | 5                   | 1             | 3,7        | 0            | 1          | temporarily no internet access                                          |                                    |                   |                 |         |                            |                                             |
| 44 44                      | Dari                | 0             | 7          | 7            | 6          | Did not recieve ID                                                      | Does not know                      |                   |                 |         |                            |                                             |
|                            | . 0                 | ц             | 1 ON       | 5,6          | . 22       |                                                                         |                                    |                   |                 |         |                            |                                             |
| : 43                       | 5                   |               | ω          | 7            |            |                                                                         | Needs help w applying tor passport |                   |                 |         |                            |                                             |
| 49 49 5                    | AR,SP               | - 0           | 2,3        | 1,4          | B 12       | Massing                                                                 |                                    |                   |                 |         |                            |                                             |
|                            | 5 10                |               |            | ωσ           | o o        | Bunnerse                                                                |                                    |                   |                 |         |                            |                                             |
|                            | 5                   | 1             | 7          | 0            | 1          | No Internet due to financial reasons                                    |                                    |                   |                 |         |                            |                                             |
|                            | 5                   | 1             | 3,7        | 1            | ы          | Phone issues                                                            |                                    |                   |                 |         |                            |                                             |

#### Raw Data:

| 9          | 8     | 3      | 88     | 87     | 8      | 3      | 22                | 83 | 82 | 81 | 8                                                          | 79                              | 78                             | 77            | 76                                                                           | 75                                   | 74    | 73          | 72                       | 71      | 70          | 9                              | 8  | 67        | 8  | 8                                      | 2  | 8  | 82 | 9  | 8  | 3           | 8  | 57 | 8  | 8  | 8  | Þ |
|------------|-------|--------|--------|--------|--------|--------|-------------------|----|----|----|------------------------------------------------------------|---------------------------------|--------------------------------|---------------|------------------------------------------------------------------------------|--------------------------------------|-------|-------------|--------------------------|---------|-------------|--------------------------------|----|-----------|----|----------------------------------------|----|----|----|----|----|-------------|----|----|----|----|----|---|
| Other      |       | 2      | AR     | q      | W      | 5      | Languages         |    |    |    | 78                                                         | 77                              | 76                             | 75            | 74                                                                           | 73                                   | 72    | 71          | 70                       | 69      | 68          | 67                             | 66 | 65        | 64 | 63                                     | 62 | 61 | 60 | 59 | 58 | 57          | 56 | S  | 54 | 53 | 52 |   |
| U          |       | J      | 4      | 2      | 10     | 61     |                   |    |    |    | 2                                                          | IJ                              | σ                              | 4             | ω                                                                            | IJ                                   | IJ    | 6           | J                        | 4       | 4           | ω                              | 1  | 4         | 4  | IJ                                     | 8  | ŋ  | IJ | 4  | ŋ  | ω           | IJ | 1  | 4  | 4  | IJ | 0 |
| 0.41%      | 0.417 | 6.41%  | 5.13%  | 2.56%  | 12.82% | 78.21% |                   |    |    |    | IJ                                                         | N                               | IS, EN                         | 53            | N                                                                            | N                                    | N     | IS,EN       | N                        | ß       | N           | S                              | Ş  | N         | N  | S                                      | N  | N  | N  | S  | N  | IS, EN      | IJ | S  | N  | N  | 5  |   |
| 0          |       | •      | •      | 6      | •      | •      |                   |    |    | 54 | 0                                                          | 1                               | 1                              | 1             | 1                                                                            | 1                                    | 1     | 0           | 1                        | 0       | 0           | 0                              | 0  | 1         | 1  | 1                                      | 0  | 1  | 0  | 0  | 0  | 0           | 0  | 0  | 1  | 1  | 1  | m |
| <b>б</b> 0 |       | •      | ω      | 2      | 1      | 0      | Assistance to use |    |    |    | 0                                                          | 7                               | 2,4,6,7                        | 7             | 7                                                                            | 7                                    | 7     | 1           | 7                        | 7       | 0           | 0                              | 0  | 0         | 1  | 7                                      | 0  | 0  | 0  | 0  | 1  | 0           | 0  | 0  | 2  | 4  | 4  | T |
| 4 4        |       |        | 6      | 6      | 8      |        | l.                |    |    |    | ω                                                          | 7                               | 2                              | 7             | 7                                                                            | 7                                    | 7     | 7           | 1                        | 7       | 7           | 7                              | 1  | 1,2,3,4,5 | ω  | ω                                      | •  | 0  | •  | 1  | 1  | 1,2,3,4,5,6 | ω  | ω  | 2  | 1  | 2  | 6 |
|            |       |        |        |        |        |        |                   |    |    |    | 2                                                          | 1                               | 6                              | 5             | 1                                                                            | 1                                    | 1     | 6           | 1                        | ω       | 2           | ω                              | 1  | 1         | 2  | 1                                      | 2  | 0  | ω  | 2  | 2  | ω           | ω  | ω  | 2  | 1  | 2  | н |
| 12.50%     |       | 12 50% | 18.75% | 18.75% | 25.00% |        |                   |    |    |    |                                                            | Doesnt need financial aid       | No Electronic ID, phone issues | Don't need it | Feels better to have everything written                                      | Nothing                              | No ID | My children | No access to electronics | No need |             |                                |    |           |    | Couldnt figure it out when he tried it |    |    |    |    |    |             |    |    |    |    |    | _ |
|            |       |        |        |        |        |        |                   |    |    |    | To increase electronic assistance do not hesitate to email | Doesnt like the electronic form |                                | nothing       | I think it is better to go to the service center and apply for it electronic | could use me to apply electronically | No ID |             |                          | No need | No computer | He didnt know but now he knows |    |           |    |                                        |    |    |    |    |    |             |    |    |    |    |    |   |