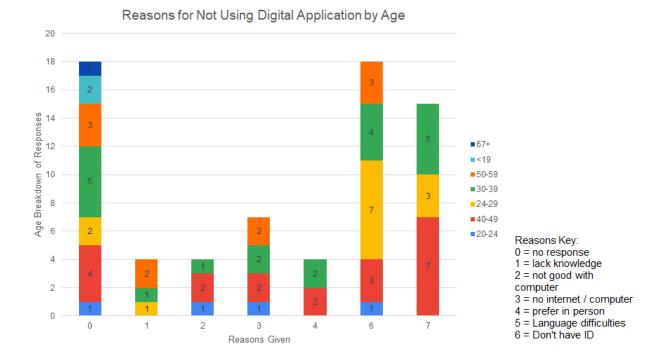

#### Link to all of our raw data

https://docs.google.com/spreadsheets/d/1TU3iW8pkXha6M7\_IrR1Or2xfN329ahdEYrTD8GG\_E ME/edit?usp=sharing

| A B Ouestion 1             | 1 Ouestion 2        | Ouestion 3    | Ouestion 4 | Ouestion 5   | Ouestion 6 | -                                                                       | L                                  | ×                 | M               | 2       |                            |                                             |
|----------------------------|---------------------|---------------|------------|--------------|------------|-------------------------------------------------------------------------|------------------------------------|-------------------|-----------------|---------|----------------------------|---------------------------------------------|
| Survey Number Age Catagory |                     | Did they Know | W          |              |            | Reasons Other                                                           | Assistance Other                   |                   |                 |         |                            |                                             |
| 1 2                        |                     |               |            | 6            |            |                                                                         |                                    | Key               |                 |         |                            |                                             |
| ω Ν                        | IS, EN, SP          | - 4           | on c       | 2<br>a'c'7'T |            |                                                                         | No                                 | 74Jets<br>19- = 1 | None = none     | 1 = yes | 0 = no response            | 0 = no response                             |
| 4                          | None                | -             | <b>Б</b>   | U            | 2          |                                                                         |                                    | 20-24 = 2         | IS = Icelandic  | 0 = no  | 1 = lack knowledge         | 1 = tutorial                                |
| 5                          | Tigrigna            | 0             | 0          | 1            | 1          |                                                                         |                                    | 24 - 29 = 3       | EN = English    |         | 2 = not good with computer |                                             |
| 6                          | 0                   | 1             | 2          | 6            | 4          |                                                                         |                                    | 30 - 39 = 4       | SP = Spanish    |         | 3 = no internet / computer |                                             |
| 7 6                        | P                   | 0             | 0          | 2            | 6          |                                                                         |                                    | 40 - 49 = 5       | PL = Polish     |         | 4 = prefer in person       | 4 = general computer h 4 = unlikely         |
| 8 7                        | P                   | 0             | 1,2,4,5    |              | 2          |                                                                         |                                    | 50 - 59 = 6       | AR = Arabic     | _       | 5 = Language difficulties  | 5 = assisting getting eld 5 = very unlikely |
| 9                          | Ŗ                   | 0             | 1,2,4,5    | N            | 2          |                                                                         |                                    | 60 - 66 = 7       | Written = Other | -       | 6 = Don't have ID          | 6 = assistance using el 6 = not applicable  |
| 12 10 5                    | Latvian and some EN | EN 1          | ω          |              | 1          |                                                                         |                                    | 67+ = 8           |                 |         | 7 = other -> written out   | 7 = other = written out                     |
| 13 11 0                    | EN, AR              | 1             | σ          |              | 1          | No passport                                                             |                                    |                   |                 |         |                            |                                             |
| 14 12 5                    | N                   | 1             | ω          |              | 1          |                                                                         |                                    |                   |                 |         |                            |                                             |
| 15 13 5                    | IS                  | 1             | ŋ          | 7            |            | Doesn't know where website is                                           |                                    |                   |                 |         |                            |                                             |
| 10 14 6                    | IS,EN               | 0             | 0          | 6            | 1          |                                                                         |                                    |                   |                 |         |                            |                                             |
| 17 15 5                    | N                   | 1             | 4          | 7            | 0          | Don't need help, just opposed to the way technology is bringing mankind |                                    |                   |                 |         |                            |                                             |
| 18 16 6                    | AR                  | 1             | ω          | 4            | 1          |                                                                         |                                    |                   |                 |         |                            |                                             |
| 19 17 2                    | IS,EN               | 1             | σ          | 7            | 1          | lost phone                                                              | knows how to                       |                   |                 | -       |                            |                                             |
|                            | N                   | 1             | σ          | 6            | 6          |                                                                         |                                    |                   |                 |         |                            |                                             |
|                            | N                   | 1             | σ          | U            | 1          |                                                                         |                                    |                   |                 |         |                            |                                             |
| 2 23                       | i 0                 |               | 7          | - 7          |            | Electronic ID doesn't work                                              | Need to be renewed                 |                   |                 |         |                            |                                             |
| 22 22 23                   | ₽ 7                 |               |            | л ¬          | 2          | There was a sumbring block                                              |                                    |                   |                 |         |                            |                                             |
| 23                         | 57                  | - 0           | ω ο        | 7            | 2 1        |                                                                         | 00                                 |                   |                 |         |                            |                                             |
|                            | <del>0</del> i      |               | 6          | N            | 5          |                                                                         |                                    |                   |                 |         |                            |                                             |
| 25                         | IS,EN               | 1             | ω          | 7            | 1          | Issue with phone                                                        |                                    |                   |                 |         |                            |                                             |
| 28 26 4                    | SI                  | 1             | 6          | 0            | ω          |                                                                         |                                    |                   |                 |         |                            |                                             |
|                            | 5                   | 1             | 1,6        | 4            | ω          |                                                                         |                                    |                   |                 |         |                            |                                             |
|                            | 2 00                | н с           | ი<br>თ     |              | 1ω         |                                                                         |                                    |                   |                 |         |                            |                                             |
| 8 12                       | ō 7                 |               | n c        |              | - v        |                                                                         |                                    |                   |                 |         |                            |                                             |
| 31 S                       |                     |               | 2 0        | 7            | on 4       |                                                                         | none                               |                   |                 |         |                            |                                             |
| 32                         | 57                  | 1             | 6          | 0            | 5          |                                                                         |                                    |                   |                 |         |                            |                                             |
| 35 33 6                    | AR                  | 1             | 6          | 0            | ω          |                                                                         |                                    |                   |                 |         |                            |                                             |
| 30 34 5                    | 5                   | 1             | 6          | 0            | 2          |                                                                         |                                    |                   |                 |         |                            |                                             |
|                            | 5                   | 1             | σ          | 1            | ω          |                                                                         |                                    |                   |                 |         |                            |                                             |
| 8                          |                     | -             | -          | 0            | N          | SIM Card Issues                                                         |                                    |                   |                 |         |                            |                                             |
|                            | 7 07                |               | а н        | - c          | - 12       |                                                                         |                                    |                   |                 |         |                            |                                             |
|                            | 0                   | -             | o          | 0            | 4          |                                                                         |                                    |                   |                 |         |                            |                                             |
| 40                         | N                   | 1             | 3,7        | 7            | 1          | issues with phone                                                       | How to get electronic ID           |                   |                 |         |                            |                                             |
| 43 41 4                    | 23                  | 1             | 7          | 0            | 1          | lost eletronic id                                                       |                                    |                   |                 |         |                            |                                             |
|                            | 5                   | 1             | 7          | 7            | 4          | Id doesnt work                                                          | Doesn't want help                  |                   |                 |         |                            |                                             |
|                            | 5                   | 1             | 3,7        | 0            | 1          | temporarily no internet access                                          |                                    |                   |                 |         |                            |                                             |
| 44 44                      | Dari                | 0             | 7          | 7            | 6          | Did not recieve ID                                                      | Does not know                      |                   |                 |         |                            |                                             |
|                            | . 0                 | ц             | 1 ON       | 5,6          | . 22       |                                                                         |                                    |                   |                 |         |                            |                                             |
| : 43                       | 5                   |               | ω          | 7            |            |                                                                         | Needs help w applying tor passport |                   |                 |         |                            |                                             |
| 49 49 5                    | AR,SP               | - 0           | 2,3        | 1,4          | B 12       | Massing                                                                 |                                    |                   |                 |         |                            |                                             |
|                            | 5 10                |               |            | ωσ           | o o        | Bunnerse                                                                |                                    |                   |                 |         |                            |                                             |
|                            | 5                   | 1             | 7          | 0            | 1          | No Internet due to financial reasons                                    |                                    |                   |                 |         |                            |                                             |
|                            | 5                   | 1             | 3,7        | 1            | ы          | Phone issues                                                            |                                    |                   |                 |         |                            |                                             |

#### Raw Data:

| 9          | 8     | 3      | 88     | 87     | 8      | 3      | 22                | 83 | 82 | 81 | 8                                                          | 79                              | 78                             | 77            | 76                                                                           | 75                                   | 74    | 73          | 72                       | 71      | 70          | 9                              | 8  | 67        | 8  | 8                                      | 2  | 8  | 82 | 9  | 8  | 3           | 8  | 57 | 8  | 8  | 8  | Þ |
|------------|-------|--------|--------|--------|--------|--------|-------------------|----|----|----|------------------------------------------------------------|---------------------------------|--------------------------------|---------------|------------------------------------------------------------------------------|--------------------------------------|-------|-------------|--------------------------|---------|-------------|--------------------------------|----|-----------|----|----------------------------------------|----|----|----|----|----|-------------|----|----|----|----|----|---|
| Other      |       | 2      | AR     | q      | W      | 5      | Languages         |    |    |    | 78                                                         | 77                              | 76                             | 75            | 74                                                                           | 73                                   | 72    | 71          | 70                       | 69      | 68          | 67                             | 66 | 65        | 64 | 63                                     | 62 | 61 | 60 | 59 | 58 | 57          | 56 | S  | 54 | 53 | 52 |   |
| U          |       | J      | 4      | 2      | 10     | 61     |                   |    |    |    | 2                                                          | IJ                              | σ                              | 4             | ω                                                                            | IJ                                   | IJ    | 6           | J                        | 4       | 4           | ω                              | 1  | 4         | 4  | IJ                                     | 8  | ŋ  | IJ | 4  | ŋ  | ω           | IJ | 1  | 4  | 4  | IJ | 0 |
| 0.41%      | 0.417 | 6.41%  | 5.13%  | 2.56%  | 12.82% | 78.21% |                   |    |    |    | IJ                                                         | N                               | IS, EN                         | 53            | N                                                                            | N                                    | N     | IS,EN       | N                        | ß       | N           | S                              | Ş  | N         | N  | S                                      | N  | N  | N  | S  | N  | IS, EN      | IJ | S  | N  | N  | 5  |   |
| 0          |       | •      | •      | 6      | •      | •      |                   |    |    | 54 | 0                                                          | 1                               | 1                              | 1             | 1                                                                            | 1                                    | 1     | 0           | 1                        | 0       | 0           | 0                              | 0  | 1         | 1  | 1                                      | 0  | 1  | 0  | 0  | 0  | 0           | 0  | 0  | 1  | 1  | 1  | m |
| <b>б</b> 0 |       | •      | ω      | 2      | 1      | 0      | Assistance to use |    |    |    | 0                                                          | 7                               | 2,4,6,7                        | 7             | 7                                                                            | 7                                    | 7     | 1           | 7                        | 7       | 0           | 0                              | 0  | 0         | 1  | 7                                      | 0  | 0  | 0  | 0  | 1  | 0           | 0  | 0  | 2  | 4  | 4  | T |
| 4 4        |       |        | 6      | 6      | 8      |        | l.                |    |    |    | ω                                                          | 7                               | 2                              | 7             | 7                                                                            | 7                                    | 7     | 7           | 1                        | 7       | 7           | 7                              | 1  | 1,2,3,4,5 | ω  | ω                                      | •  | 0  | •  | 1  | 1  | 1,2,3,4,5,6 | ω  | ω  | 2  | 1  | 2  | 6 |
|            |       |        |        |        |        |        |                   |    |    |    | 2                                                          | 1                               | 6                              | 5             | 1                                                                            | 1                                    | 1     | 6           | 1                        | ω       | 2           | ω                              | 1  | 1         | 2  | 1                                      | 2  | 0  | ω  | 2  | 2  | ω           | ω  | ω  | 2  | 1  | 2  | н |
| 12.50%     |       | 12 50% | 18.75% | 18.75% | 25.00% |        |                   |    |    |    |                                                            | Doesnt need financial aid       | No Electronic ID, phone issues | Don't need it | Feels better to have everything written                                      | Nothing                              | No ID | My children | No access to electronics | No need |             |                                |    |           |    | Couldnt figure it out when he tried it |    |    |    |    |    |             |    |    |    |    |    | _ |
|            |       |        |        |        |        |        |                   |    |    |    | To increase electronic assistance do not hesitate to email | Doesnt like the electronic form |                                | nothing       | I think it is better to go to the service center and apply for it electronic | could use me to apply electronically | No ID |             |                          | No need | No computer | He didnt know but now he knows |    |           |    |                                        |    |    |    |    |    |             |    |    |    |    |    |   |