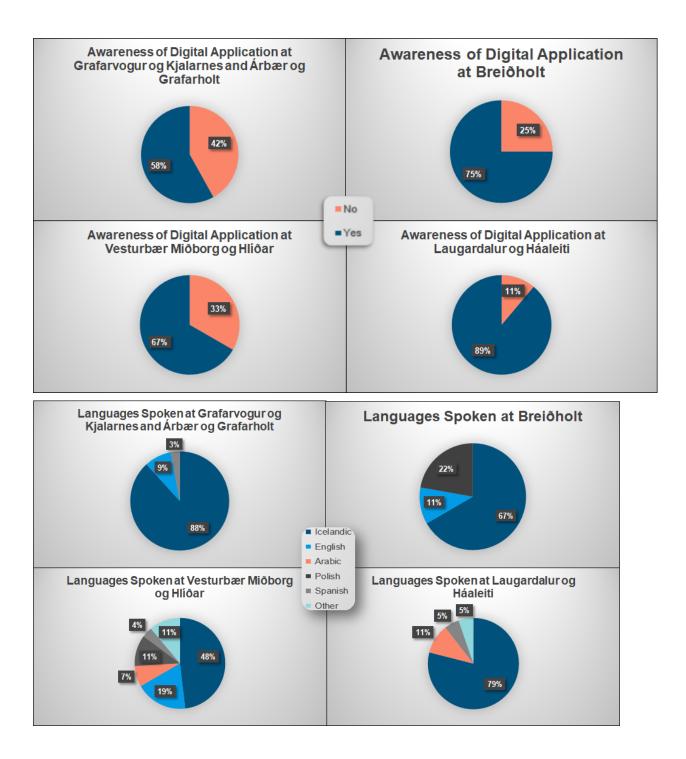

# **Appendix E: Survey Data**

<section-header>

#### Link to all of our raw data

https://docs.google.com/spreadsheets/d/1TU3iW8pkXha6M7\_IrR1Or2xfN329ahdEYrTD8GG\_E ME/edit?usp=sharing

| A B Ouestion 1             | 1 Ouestion 2        | Ouestion 3    | Ouestion 4 | Ouestion 5   | Ouestion 6 | -                                                                       | L                                  | ×                 | M               | 2       |                            |                                             |
|----------------------------|---------------------|---------------|------------|--------------|------------|-------------------------------------------------------------------------|------------------------------------|-------------------|-----------------|---------|----------------------------|---------------------------------------------|
| Survey Number Age Catagory |                     | Did they Know | W          |              |            | Reasons Other                                                           | Assistance Other                   |                   |                 |         |                            |                                             |
| 1 2                        |                     |               |            | 6            |            |                                                                         |                                    | Key               |                 |         |                            |                                             |
| ω Ν                        | IS, EN, SP          | - 4           | on c       | 2<br>a'c'7'T |            |                                                                         | No                                 | 74Jets<br>19- = 1 | None = none     | 1 = yes | 0 = no response            | 0 = no response                             |
| 4                          | None                | -             | <b>Б</b>   | U            | 2          |                                                                         |                                    | 20-24 = 2         | IS = Icelandic  | 0 = no  | 1 = lack knowledge         | 1 = tutorial                                |
| 5                          | Tigrigna            | 0             | 0          | 1            | 1          |                                                                         |                                    | 24 - 29 = 3       | EN = English    |         | 2 = not good with computer |                                             |
| 6                          | 0                   | 1             | 2          | 6            | 4          |                                                                         |                                    | 30 - 39 = 4       | SP = Spanish    |         | 3 = no internet / computer |                                             |
| 7 6                        | P                   | 0             | 0          | 2            | 6          |                                                                         |                                    | 40 - 49 = 5       | PL = Polish     |         | 4 = prefer in person       | 4 = general computer h 4 = unlikely         |
| 8 7                        | P                   | 0             | 1,2,4,5    |              | 2          |                                                                         |                                    | 50 - 59 = 6       | AR = Arabic     | _       | 5 = Language difficulties  | 5 = assisting getting eld 5 = very unlikely |
| 9                          | Ŗ                   | 0             | 1,2,4,5    | N            | 2          |                                                                         |                                    | 60 - 66 = 7       | Written = Other | -       | 6 = Don't have ID          | 6 = assistance using el 6 = not applicable  |
| 12 10 5                    | Latvian and some EN | EN 1          | ω          |              | 1          |                                                                         |                                    | 67+ = 8           |                 |         | 7 = other -> written out   | 7 = other = written out                     |
| 13 11 0                    | EN, AR              | 1             | σ          |              | 1          | No passport                                                             |                                    |                   |                 |         |                            |                                             |
| 14 12 5                    | N                   | 1             | ω          |              | 1          |                                                                         |                                    |                   |                 |         |                            |                                             |
| 15 13 5                    | IS                  | 1             | ŋ          | 7            |            | Doesn't know where website is                                           |                                    |                   |                 |         |                            |                                             |
| 10 14 6                    | IS,EN               | 0             | 0          | 6            | 1          |                                                                         |                                    |                   |                 |         |                            |                                             |
| 17 15 5                    | N                   | 1             | 4          | 7            | 0          | Don't need help, just opposed to the way technology is bringing mankind |                                    |                   |                 |         |                            |                                             |
| 18 16 6                    | AR                  | 1             | ω          | 4            | 1          |                                                                         |                                    |                   |                 |         |                            |                                             |
| 19 17 2                    | IS,EN               | 1             | σ          | 7            | 1          | lost phone                                                              | knows how to                       |                   |                 | -       |                            |                                             |
|                            | N                   | 1             | σ          | 6            | 6          |                                                                         |                                    |                   |                 |         |                            |                                             |
|                            | N                   | 1             | σ          | U            | 1          |                                                                         |                                    |                   |                 |         |                            |                                             |
| 2 23                       | i 0                 |               | 7          | - 7          |            | Electronic ID doesn't work                                              | Need to be renewed                 |                   |                 |         |                            |                                             |
| 22 22 23                   | ₽ 7                 |               |            | л ¬          | 2          | There was a sumbring block                                              |                                    |                   |                 |         |                            |                                             |
| 23                         | 57                  | - 0           | ω ο        | 7            | 2 1        |                                                                         | 00                                 |                   |                 |         |                            |                                             |
|                            | <del>0</del> i      |               | 6          | N            | 5          |                                                                         |                                    |                   |                 |         |                            |                                             |
| 25                         | IS,EN               | 1             | ω          | 7            | 1          | Issue with phone                                                        |                                    |                   |                 |         |                            |                                             |
| 28 26 4                    | SI                  | 1             | 6          | 0            | ω          |                                                                         |                                    |                   |                 |         |                            |                                             |
|                            | 5                   | 1             | 1,6        | 4            | ω          |                                                                         |                                    |                   |                 |         |                            |                                             |
|                            | 2 00                | н с           | ი<br>თ     |              | 1ω         |                                                                         |                                    |                   |                 |         |                            |                                             |
| 8 12                       | ō 7                 |               | n c        |              | - v        |                                                                         |                                    |                   |                 |         |                            |                                             |
| 31 S                       |                     |               | 2 0        | 7            | on 4       |                                                                         | none                               |                   |                 |         |                            |                                             |
| 32                         | 57                  | 1             | 6          | 0            | 5          |                                                                         |                                    |                   |                 |         |                            |                                             |
| 35 33 6                    | AR                  | 1             | 6          | 0            | ω          |                                                                         |                                    |                   |                 |         |                            |                                             |
| 30 34 5                    | 5                   | 1             | 6          | 0            | 2          |                                                                         |                                    |                   |                 |         |                            |                                             |
|                            | 5                   | 1             | σ          | 1            | ω          |                                                                         |                                    |                   |                 |         |                            |                                             |
| 8                          |                     | -             | -          | 0            | N          | SIM Card Issues                                                         |                                    |                   |                 |         |                            |                                             |
|                            | 7 07                |               | а н        | - c          | - 12       |                                                                         |                                    |                   |                 |         |                            |                                             |
|                            | 0                   | -             | o          | 0            | 4          |                                                                         |                                    |                   |                 |         |                            |                                             |
| 40                         | N                   | 1             | 3,7        | 7            | 1          | issues with phone                                                       | How to get electronic ID           |                   |                 |         |                            |                                             |
| 43 41 4                    | 23                  | 1             | 7          | 0            | 1          | lost eletronic id                                                       |                                    |                   |                 |         |                            |                                             |
|                            | 5                   | 1             | 7          | 7            | 4          | Id doesnt work                                                          | Doesn't want help                  |                   |                 |         |                            |                                             |
|                            | 5                   | 1             | 3,7        | 0            | 1          | temporarily no internet access                                          |                                    |                   |                 |         |                            |                                             |
| 44 44                      | Dari                | 0             | 7          | 7            | 6          | Did not recieve ID                                                      | Does not know                      |                   |                 |         |                            |                                             |
|                            | . 0                 | ц             | 1 ON       | 5,6          | . 22       |                                                                         |                                    |                   |                 |         |                            |                                             |
| : 43                       | 5                   |               | ω          | 7            |            |                                                                         | Needs help w applying tor passport |                   |                 |         |                            |                                             |
| 49 49 5                    | AR,SP               | - 0           | 2,3        | 1,4          | B 12       | Massing                                                                 |                                    |                   |                 |         |                            |                                             |
|                            | 5 10                |               |            | ωσ           | o o        | Bunnerse                                                                |                                    |                   |                 |         |                            |                                             |
|                            | 5                   | 1             | 7          | 0            | 1          | No Internet due to financial reasons                                    |                                    |                   |                 |         |                            |                                             |
|                            | 5                   | 1             | 3,7        | 1            | ы          | Phone issues                                                            |                                    |                   |                 |         |                            |                                             |