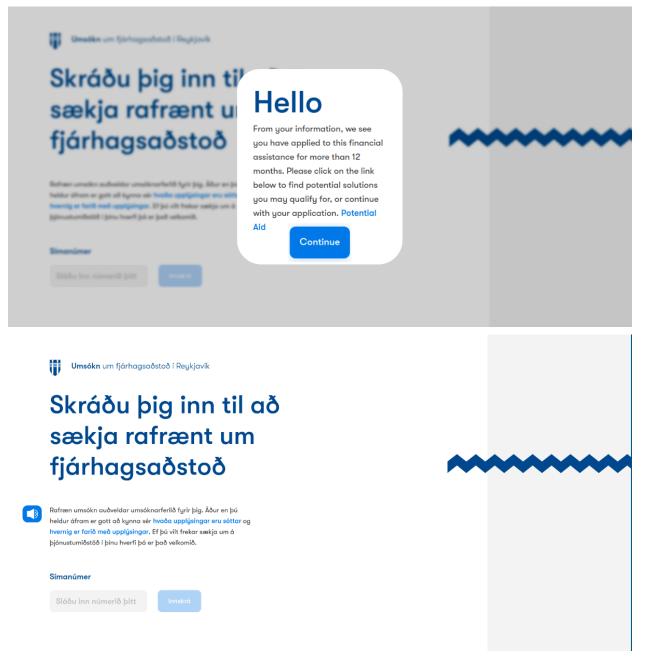

Have a recommendation that will automatically refer to people to other financial aids before they apply online maybe, or also in person have a system that identifies these people Finding the right solutions go back in the market and work or evaluate them as disabled and find a way to send them to their disability aid solution -> they are probably collecting information on the amount of months each person has applied, might as well use that to recommend them to a separate service

Osk - tilde on O, their recommendation is to provide digital identities through the city instead of through the banks? Language barrier seems to be difficult to break through and is a very relevant challenge, might be growing since immigration is increasing not getting people do this themselves online but instead just pushing them there, once you do a digital walkthrough with a person there, person may do it themselves in the future city of R might provide phones - 10 years+ to use digital ID Always need iD - ID is big problem - might be quite a bit easier but is also a potential of Reykjavik employee identifying person through driver's license or passport - if can identify, can provide access to system - Have the ability for worker at service center to "buzz" the person using the service in, that would be great???