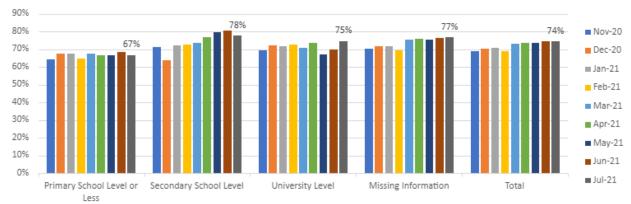

Figure 4: Proportion of users of financial assistance for subsistence who applied for electronically, divided by citizenship

| Table 5                                       |                |             |          |           |        |        |        |       |        |
|-----------------------------------------------|----------------|-------------|----------|-----------|--------|--------|--------|-------|--------|
| Proportion of users who applied for financial | aid electronic | ally divide | d by emp | loyment s | tatus  |        |        |       |        |
| Employment Status                             | Nov-20         | Dec-20      | Jan-21   | Feb-21    | Mar-21 | Apr-21 | May-21 | ##### | Jul-21 |
| Unemployed without access to benefits         | 69%            | 69%         | 70%      | 69%       | 74%    | 77%    | 76%    | 76%   | 77%    |
| Unemployed with access to benefits            | 71%            | 76%         | 70%      | 77%       | 73%    | 81%    | 82%    | 84%   | 80%    |
| Unemployed with the rights to benefits        | 83%            | 89%         | 85%      | 76%       | 92%    | 74%    | 72%    | 73%   | 79%    |
| Unemployed Student in between                 |                | 100%        |          |           |        |        |        | 98%   | 76%    |
| On Retirement Pension                         | 31%            | 24%         | 50%      | 29%       | 67%    | 67%    | 60%    | 83%   | 71%    |
| On Maternity Leave                            | 68%            | 88%         | 81%      | 65%       | 79%    | 73%    | 75%    | 86%   | 79%    |
| Full Time Employment                          | 100%           | 100%        | 67%      | 100%      |        | 100%   | 100%   | 80%   | 100%   |
| Part Time Employment                          | 76%            | 86%         | 79%      | 89%       | 79%    | 92%    | 85%    | 84%   | 79%    |
| On Rehabilitation Pension                     | 50%            |             | 100%     | 50%       | 100%   | 80%    | 75%    |       |        |
| Student                                       | 8%             | 13%         | 40%      | 14%       | 20%    | 29%    |        | 33%   | 33%    |
| Unable to Work                                | 71%            | 72%         | 71%      | 69%       | 71%    | 70%    | 71%    | 71%   | 71%    |
| On Disability                                 | 69%            | 72%         | 68%      | 72%       | 77%    | 76%    | 82%    | 77%   | 74%    |
| Total                                         | 69%            | 70%         | 71%      | 69%       | 73%    | 74%    | 73%    | 74%   | 77%    |
|                                               |                |             |          |           |        |        |        |       |        |