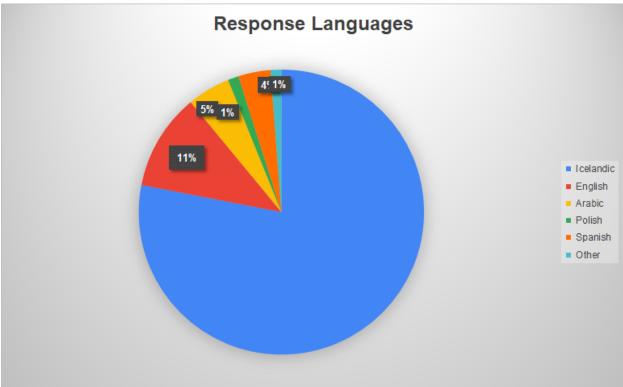

#### Link to all of our raw data

https://docs.google.com/spreadsheets/d/1TU3iW8pkXha6M7\_IrR1Or2xfN329ahdEYrTD8GG\_E ME/edit?usp=sharing

| A B Ouestion 1             | 1 Ouestion 2        | Ouestion 3    | Ouestion 4 | Ouestion 5   | Ouestion 6 | -                                                                       | L                                  | ×                 | M               | 2       |                            |                                             |
|----------------------------|---------------------|---------------|------------|--------------|------------|-------------------------------------------------------------------------|------------------------------------|-------------------|-----------------|---------|----------------------------|---------------------------------------------|
| Survey Number Age Catagory |                     | Did they Know | W          |              |            | Reasons Other                                                           | Assistance Other                   |                   |                 |         |                            |                                             |
| 1 2                        |                     |               |            | 6            |            |                                                                         |                                    | Key               |                 |         |                            |                                             |
| ω Ν                        | IS, EN, SP          | - 4           | on c       | 2<br>a'c'7'T |            |                                                                         | No                                 | 74Jets<br>19- = 1 | None = none     | 1 = yes | 0 = no response            | 0 = no response                             |
| 4                          | None                | -             | <b>Б</b>   | U            | 2          |                                                                         |                                    | 20-24 = 2         | IS = Icelandic  | 0 = no  | 1 = lack knowledge         | 1 = tutorial                                |
| 5                          | Tigrigna            | 0             | 0          | 1            | 1          |                                                                         |                                    | 24 - 29 = 3       | EN = English    |         | 2 = not good with computer |                                             |
| 6                          | 0                   | 1             | 2          | 6            | 4          |                                                                         |                                    | 30 - 39 = 4       | SP = Spanish    |         | 3 = no internet / computer |                                             |
| 7 6                        | P                   | 0             | 0          | 2            | 6          |                                                                         |                                    | 40 - 49 = 5       | PL = Polish     |         | 4 = prefer in person       | 4 = general computer h 4 = unlikely         |
| 8 7                        | P                   | 0             | 1,2,4,5    |              | 2          |                                                                         |                                    | 50 - 59 = 6       | AR = Arabic     | _       | 5 = Language difficulties  | 5 = assisting getting eld 5 = very unlikely |
| 9                          | Ŗ                   | 0             | 1,2,4,5    | N            | 2          |                                                                         |                                    | 60 - 66 = 7       | Written = Other | -       | 6 = Don't have ID          | 6 = assistance using el 6 = not applicable  |
| 12 10 5                    | Latvian and some EN | EN 1          | ω          |              | 1          |                                                                         |                                    | 67+ = 8           |                 |         | 7 = other -> written out   | 7 = other = written out                     |
| 13 11 0                    | EN, AR              | 1             | σ          |              | 1          | No passport                                                             |                                    |                   |                 |         |                            |                                             |
| 14 12 5                    | N                   | 1             | ω          |              | 1          |                                                                         |                                    |                   |                 |         |                            |                                             |
| 15 13 5                    | IS                  | 1             | ŋ          | 7            |            | Doesn't know where website is                                           |                                    |                   |                 |         |                            |                                             |
| 10 14 6                    | IS,EN               | 0             | 0          | 6            | 1          |                                                                         |                                    |                   |                 |         |                            |                                             |
| 17 15 5                    | N                   | 1             | 4          | 7            | 0          | Don't need help, just opposed to the way technology is bringing mankind |                                    |                   |                 |         |                            |                                             |
| 18 16 6                    | AR                  | 1             | ω          | 4            | 1          |                                                                         |                                    |                   |                 |         |                            |                                             |
| 19 17 2                    | IS,EN               | 1             | σ          | 7            | 1          | lost phone                                                              | knows how to                       |                   |                 | -       |                            |                                             |
|                            | N                   | 1             | σ          | 6            | 6          |                                                                         |                                    |                   |                 |         |                            |                                             |
|                            | N                   | 1             | σ          | U            | 1          |                                                                         |                                    |                   |                 |         |                            |                                             |
| 2 23                       | i 0                 |               | 7          | - 7          |            | Electronic ID doesn't work                                              | Need to be renewed                 |                   |                 |         |                            |                                             |
| 22 22 23                   | ₽ 7                 |               |            | л ¬          | 2          | There was a sumbring block                                              |                                    |                   |                 |         |                            |                                             |
| 23                         | 57                  | - 0           | ω ο        | 7            | 2 1        |                                                                         | 00                                 |                   |                 |         |                            |                                             |
|                            | <del>0</del> i      |               | 6          | N            | 5          |                                                                         |                                    |                   |                 |         |                            |                                             |
| 25                         | IS,EN               | 1             | ω          | 7            | 1          | Issue with phone                                                        |                                    |                   |                 |         |                            |                                             |
| 28 26 4                    | SI                  | 1             | 6          | 0            | ω          |                                                                         |                                    |                   |                 |         |                            |                                             |
|                            | 5                   | 1             | 1,6        | 4            | ω          |                                                                         |                                    |                   |                 |         |                            |                                             |
|                            | 2 00                | н с           | ი<br>თ     |              | 1ω         |                                                                         |                                    |                   |                 |         |                            |                                             |
| 8 12                       | ō 7                 |               | n c        |              | - v        |                                                                         |                                    |                   |                 |         |                            |                                             |
| 31 S                       |                     |               | 2 0        | 7            | on 4       |                                                                         | none                               |                   |                 |         |                            |                                             |
| 32                         | 57                  | 1             | 6          | 0            | 5          |                                                                         |                                    |                   |                 |         |                            |                                             |
| 35 33 6                    | AR                  | 1             | 6          | 0            | ω          |                                                                         |                                    |                   |                 |         |                            |                                             |
| 30 34 5                    | 5                   | 1             | 6          | 0            | 2          |                                                                         |                                    |                   |                 |         |                            |                                             |
|                            | 5                   | 1             | σ          | 1            | ω          |                                                                         |                                    |                   |                 |         |                            |                                             |
| 8                          |                     | -             | -          | 0            | N          | SIM Card Issues                                                         |                                    |                   |                 |         |                            |                                             |
|                            | 7 07                |               | а н        | - c          | - 12       |                                                                         |                                    |                   |                 |         |                            |                                             |
|                            | 0                   | -             | o          | 0            | 4          |                                                                         |                                    |                   |                 |         |                            |                                             |
| 40                         | N                   | 1             | 3,7        | 7            | 1          | issues with phone                                                       | How to get electronic ID           |                   |                 |         |                            |                                             |
| 43 41 4                    | 23                  | 1             | 7          | 0            | 1          | lost eletronic id                                                       |                                    |                   |                 |         |                            |                                             |
|                            | 5                   | 1             | 7          | 7            | 4          | Id doesnt work                                                          | Doesn't want help                  |                   |                 |         |                            |                                             |
|                            | 5                   | 1             | 3,7        | 0            | 1          | temporarily no internet access                                          |                                    |                   |                 |         |                            |                                             |
| 44 44                      | Dari                | 0             | 7          | 7            | 6          | Did not recieve ID                                                      | Does not know                      |                   |                 |         |                            |                                             |
|                            | . 0                 | ц             | 1 ON       | 5,6          | . 22       |                                                                         |                                    |                   |                 |         |                            |                                             |
| : 43                       | 5                   |               | ω          | 7            |            |                                                                         | Needs help w applying tor passport |                   |                 |         |                            |                                             |
| 49 49 5                    | AR,SP               | - 0           | 2,3        | 1,4          | B 12       | Massing                                                                 |                                    |                   |                 |         |                            |                                             |
|                            | 5 10                |               |            | ωσ           | o o        | Bunnerse                                                                |                                    |                   |                 |         |                            |                                             |
|                            | 5                   | 1             | 7          | 0            | 1          | No Internet due to financial reasons                                    |                                    |                   |                 |         |                            |                                             |
|                            | 5                   | 1             | 3,7        | 1            | ы          | Phone issues                                                            |                                    |                   |                 |         |                            |                                             |