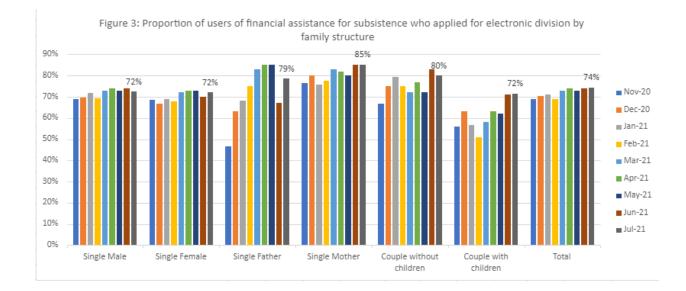

Figure 2: Proportion of users who applied for financial aid electronically divided by age

| Table 3                 |        |        |        |        |        |        |        |       |        |
|-------------------------|--------|--------|--------|--------|--------|--------|--------|-------|--------|
| Family Type             | Nov-20 | Dec-20 | Jan-21 | Feb-21 | Mar-21 | Apr-21 | May-21 | ##### | Jul-21 |
| Single Male             | 69%    | 70%    | 72%    | 69%    | 73%    | 74%    | 73%    | 74%   | 72%    |
| Single Female           | 68%    | 67%    | 69%    | 68%    | 72%    | 73%    | 73%    | 70%   | 72%    |
| Single Father           | 47%    | 63%    | 68%    | 75%    | 83%    | 85%    | 85%    | 67%   | 79%    |
| Single Mother           | 77%    | 80%    | 76%    | 78%    | 83%    | 82%    | 80%    | 85%   | 85%    |
| Couple without children | 67%    | 75%    | 79%    | 75%    | 72%    | 77%    | 72%    | 83%   | 80%    |
| Couple with children    | 56%    | 63%    | 57%    | 51%    | 58%    | 63%    | 62%    | 71%   | 72%    |
| Total                   | 69%    | 70%    | 71%    | 69%    | 73%    | 74%    | 73%    | 74%   | 74%    |

| Table 4            |        |        |        |        |        |        |        |       |        |
|--------------------|--------|--------|--------|--------|--------|--------|--------|-------|--------|
| Citizenship Status | Nov-20 | Dec-20 | Jan-21 | Feb-21 | Mar-21 | Apr-21 | May-21 | ##### | Jul-21 |
| Immigrant          | 56%    | 60%    | 61%    | 61%    | 67%    | 69%    | 69%    | 73%   | 72%    |
| Citizen            | 77%    | 77%    | 78%    | 75%    | 78%    | 77%    | 76%    | 76%   | 76%    |
| Total              | 69%    | 70%    | 71%    | 69%    | 73%    | 74%    | 73%    | 74%   | 74%    |