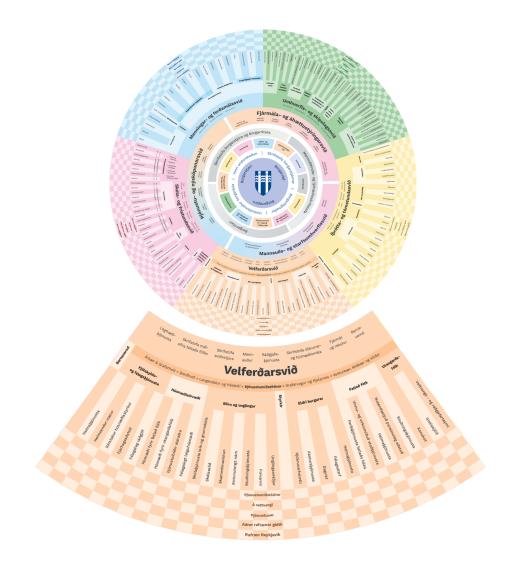

The org chart purple - welfare - previously pretty siloed, no way finding out between teams working on the same processes green - parks and rec blue - sports and leisure turquoise - tourism and stuff light blue - education inner departments support other departments, placed digital leader in each of the depths to align the city more, spread across 400 different locations across city Styrmir is welfare digital leader, Asta is sports and leisure