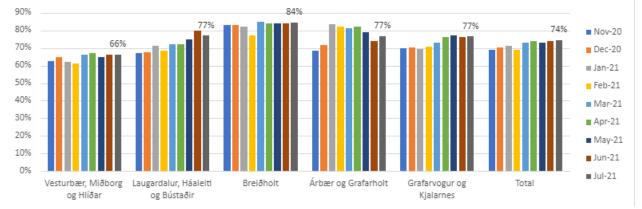

## Appendix G: Background Demographic Data

| Table 1                                         |                     |            |             |             |             |             |            |           |            |
|-------------------------------------------------|---------------------|------------|-------------|-------------|-------------|-------------|------------|-----------|------------|
| Provided financial support for subsistence. Per | centage of users di | vided acco | rding to wi | hether an e | lectronic d | opplication | n was subr | nitted or | not, divid |
| Service Center                                  | Nov-20              | Dec-20     | Jan-21      | Feb-21      | Mar-21      | Apr-21      | May-21     | #####     | Jul-21     |
| Vesturbær, Miðborg og Hlíðar                    | 63%                 | 65%        | 62%         | 61%         | 66%         | 67%         | 65%        | 66%       | 66%        |
| Laugardalur, Háaleiti og Bústaðir               | 67%                 | 67%        | 71%         | 69%         | 72%         | 72%         | 75%        | 80%       | 77%        |
| Breiðholt                                       | 83%                 | 83%        | 82%         | 77%         | 85%         | 84%         | 84%        | 84%       | 84%        |
| Árbær og Grafarholt                             | 69%                 | 72%        | 84%         | 82%         | 81%         | 82%         | 79%        | 74%       | 77%        |
| Grafarvogur og Kjalarnes                        | 70%                 | 70%        | 69%         | 70%         | 73%         | 76%         | 77%        | 76%       | 77%        |
| Total                                           | 69%                 | 70%        | 71%         | 69%         | 73%         | 74%         | 73%        | 74%       | 74%        |

Figure 1: Proportion of users of financial aid who applied online according to their Service Center

| Table 2              |        |        |        |        |        |        |        |       |        |
|----------------------|--------|--------|--------|--------|--------|--------|--------|-------|--------|
| Age Range (in years) | Nov-20 | Dec-20 | Jan-21 | Feb-21 | Mar-21 | Apr-21 | May-21 | ##### | Jul-21 |
| 19 and younger       | 67%    | 71%    | 79%    | 53%    | 69%    | 61%    | 68%    | 72%   | 70%    |
| 20-24                | 67%    | 71%    | 70%    | 65%    | 68%    | 73%    | 73%    | 74%   | 71%    |
| 25-29                | 69%    | 71%    | 73%    | 70%    | 79%    | 78%    | 77%    | 79%   | 78%    |
| 30-39                | 74%    | 75%    | 74%    | 72%    | 78%    | 76%    | 76%    | 75%   | 76%    |
| 40-49                | 68%    | 68%    | 69%    | 70%    | 72%    | 75%    | 72%    | 74%   | 75%    |
| 50-59                | 70%    | 70%    | 73%    | 69%    | 68%    | 71%    | 75%    | 78%   | 76%    |
| 60-66                | 56%    | 50%    | 48%    | 54%    | 49%    | 45%    | 49%    | 44%   | 48%    |
| 67 and older         | 32%    | 24%    | 50%    | 50%    | 73%    | 67%    | 67%    | 89%   | 80%    |
| Total                | 69%    | 70%    | 71%    | 69%    | 73%    | 74%    | 73%    | 74%   | 74%    |