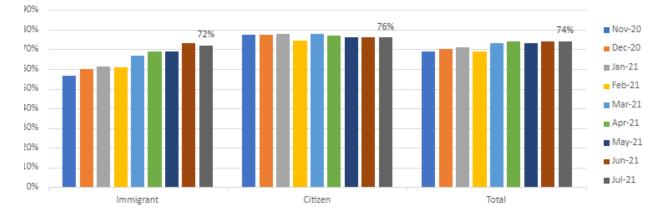

| Table 4            |        |        |        |        |        |        |        |       |        |
|--------------------|--------|--------|--------|--------|--------|--------|--------|-------|--------|
| Citizenship Status | Nov-20 | Dec-20 | Jan-21 | Feb-21 | Mar-21 | Apr-21 | May-21 | ##### | Jul-21 |
| Immigrant          | 56%    | 60%    | 61%    | 61%    | 67%    | 69%    | 69%    | 73%   | 72%    |
| Citizen            | 77%    | 77%    | 78%    | 75%    | 78%    | 77%    | 76%    | 76%   | 76%    |
| Total              | 69%    | 70%    | 71%    | 69%    | 73%    | 74%    | 73%    | 74%   | 74%    |