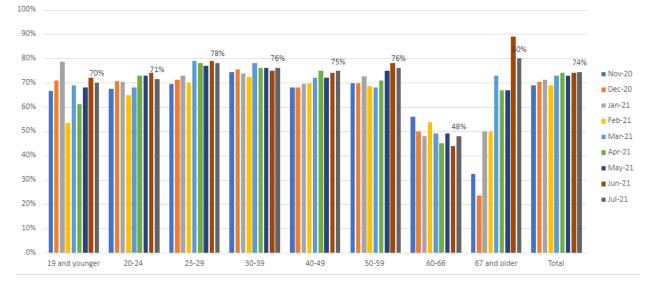

Figure 1: Proportion of users of financial aid who applied online according to their Service Center

| Table 2              |        |        |        |        |        |        |        |       |        |
|----------------------|--------|--------|--------|--------|--------|--------|--------|-------|--------|
| Age Range (in years) | Nov-20 | Dec-20 | Jan-21 | Feb-21 | Mar-21 | Apr-21 | May-21 | ##### | Jul-21 |
| 19 and younger       | 67%    | 71%    | 79%    | 53%    | 69%    | 61%    | 68%    | 72%   | 70%    |
| 20-24                | 67%    | 71%    | 70%    | 65%    | 68%    | 73%    | 73%    | 74%   | 71%    |
| 25-29                | 69%    | 71%    | 73%    | 70%    | 79%    | 78%    | 77%    | 79%   | 78%    |
| 30-39                | 74%    | 75%    | 74%    | 72%    | 78%    | 76%    | 76%    | 75%   | 76%    |
| 40-49                | 68%    | 68%    | 69%    | 70%    | 72%    | 75%    | 72%    | 74%   | 75%    |
| 50-59                | 70%    | 70%    | 73%    | 69%    | 68%    | 71%    | 75%    | 78%   | 76%    |
| 60-66                | 56%    | 50%    | 48%    | 54%    | 49%    | 45%    | 49%    | 44%   | 48%    |
| 67 and older         | 32%    | 24%    | 50%    | 50%    | 73%    | 67%    | 67%    | 89%   | 80%    |
| Total                | 69%    | 70%    | 71%    | 69%    | 73%    | 74%    | 73%    | 74%   | 74%    |

Figure 2: Proportion of users who applied for financial aid electronically divided by age

| Table 3                 |        |        |        |        |        |        |        |       |        |
|-------------------------|--------|--------|--------|--------|--------|--------|--------|-------|--------|
| Family Type             | Nov-20 | Dec-20 | Jan-21 | Feb-21 | Mar-21 | Apr-21 | May-21 | ##### | Jul-21 |
| Single Male             | 69%    | 70%    | 72%    | 69%    | 73%    | 74%    | 73%    | 74%   | 72%    |
| Single Female           | 68%    | 67%    | 69%    | 68%    | 72%    | 73%    | 73%    | 70%   | 72%    |
| Single Father           | 47%    | 63%    | 68%    | 75%    | 83%    | 85%    | 85%    | 67%   | 79%    |
| Single Mother           | 77%    | 80%    | 76%    | 78%    | 83%    | 82%    | 80%    | 85%   | 85%    |
| Couple without children | 67%    | 75%    | 79%    | 75%    | 72%    | 77%    | 72%    | 83%   | 80%    |
| Couple with children    | 56%    | 63%    | 57%    | 51%    | 58%    | 63%    | 62%    | 71%   | 72%    |
| Total                   | 69%    | 70%    | 71%    | 69%    | 73%    | 74%    | 73%    | 74%   | 74%    |