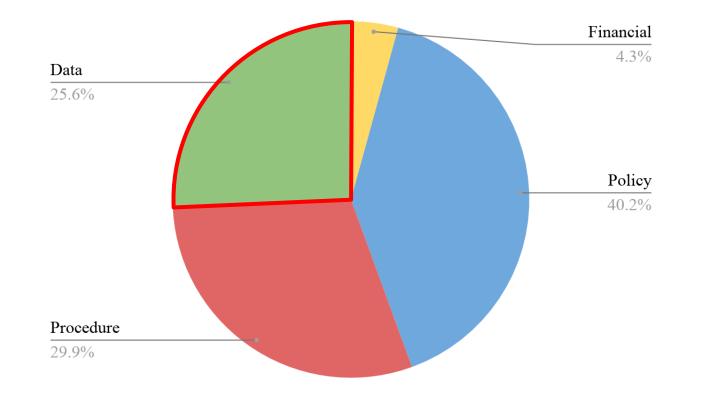

#### 70% of AQS requirements are policies or procedures

#### 25% of AQS requirements are data-related