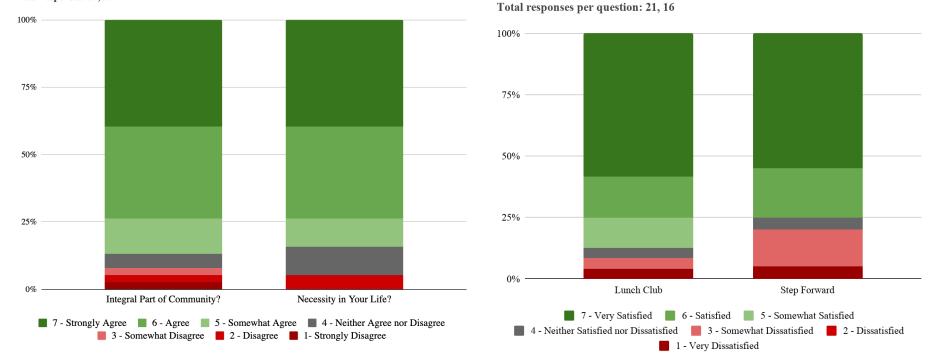

#### Commonside is an important part of the community

Lunch Club and Step Forward

Clients were asked if they considered Commonside to be... Total responses: 35, 35

#### Commonside has positively impacted people's lives

" People of our age need to come out when you've been living alone to meet and share things with each other."

PETER

"There's nowhere else to go that matches the benefits of Commonside."