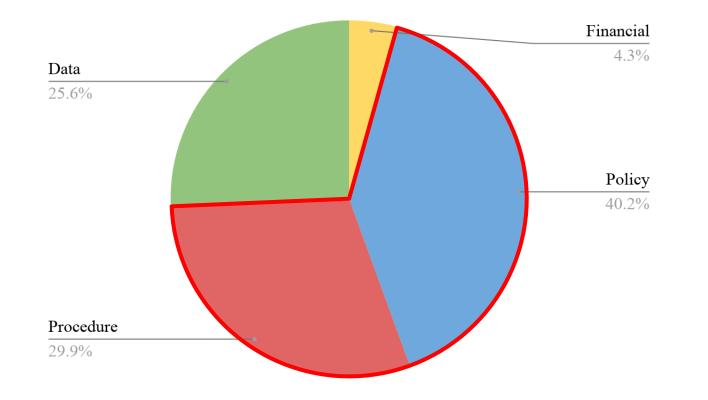

#### 70% of AQS requirements are policies or procedures

#### 25% of AQS requirements are data-related