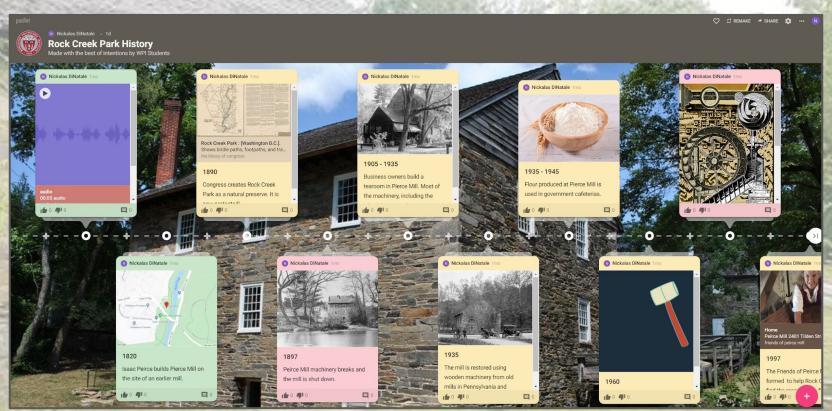

### **Rock Creek Park**

#### **Educational Mission**

- Astronomy
- Environment
- D.C. History and Peirce Mill
  - Washington as It Was Program

### **Peirce Mill**

- Built by Isaac Peirce in 1829.
- Last functional grist mill in D.C.
- Focus of Washington as It Was
  - Part of the 3rd grade local history requirement