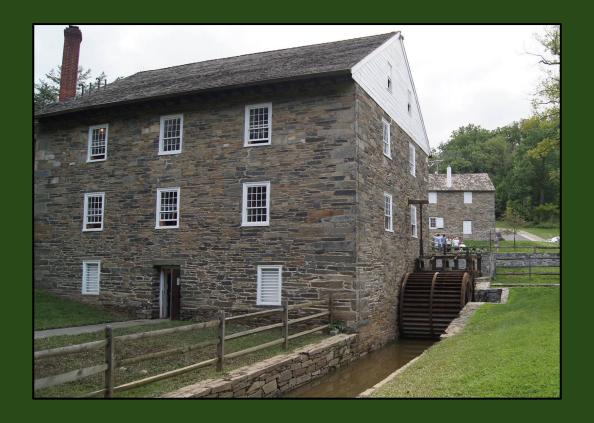

### **Peirce Mill**

- Built by Isaac Peirce in 1829.
- Last functional grist mill in D.C.
- Focus of Washington as It Was
  - Part of the 3rd grade local history requirement