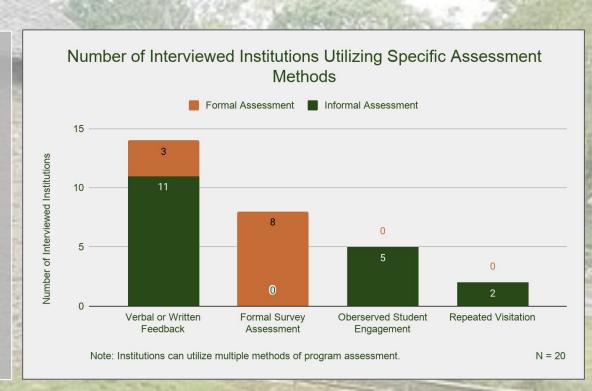

#### **Interviews:**

- Educators at 20

   national parks and
   organizations
- 3 teachers