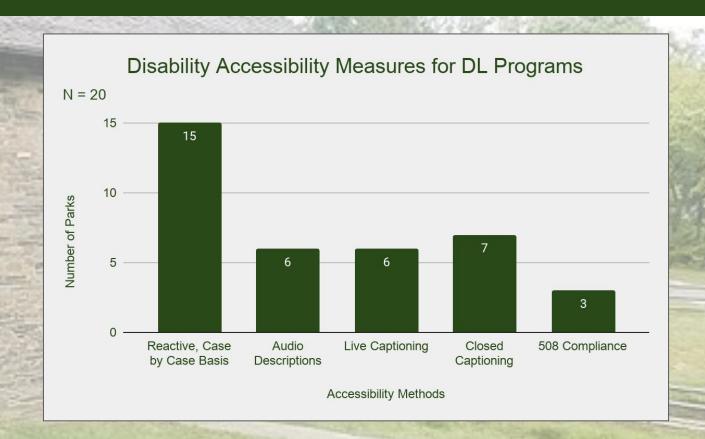

#### **Interviews:**

- Educators at 20

   national parks and
   organizations
- 3 teachers