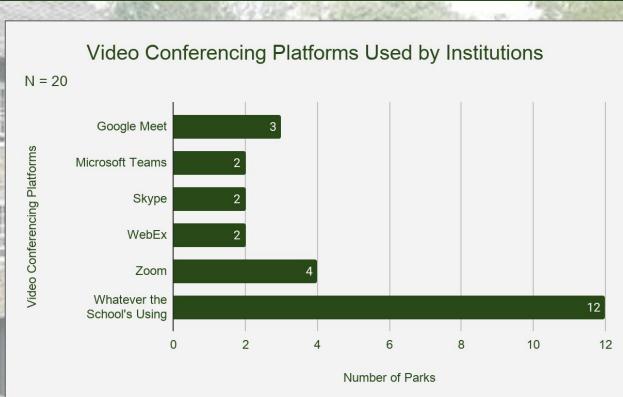

#### **Interviews:**

- Educators at 20

   national parks and
   organizations
- 3 teachers

#### Research:

- Scholarly articles about distance learning
- Software websites