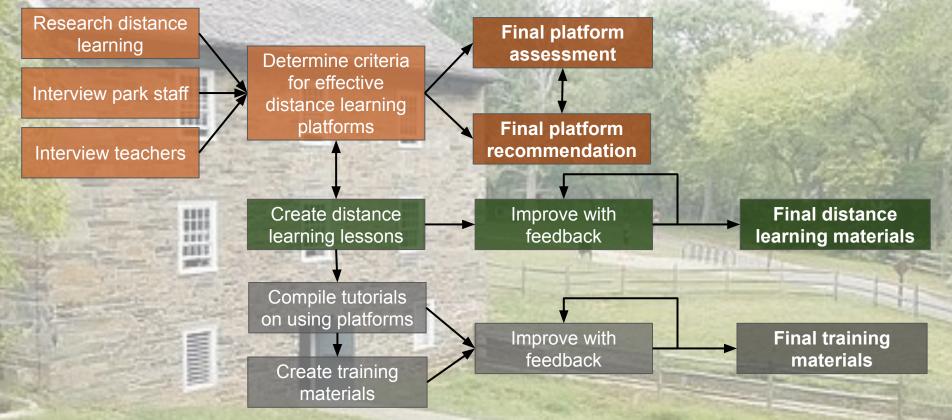

# Methodology

### **Flowchart**

### Phase 1: Platform Assessment

#### **Interviews:**

- Educators at 20

   national parks and
   organizations
- 3 teachers

#### Research:

- Scholarly articles about distance learning
- Software websites

### Phase 2: Lesson Plan and Activities

#### Research:

- Rock Creek Park's lesson plans
- 3rd grade history lesson plans

#### **Create:**

- Lesson plan based on DCPS 3rd grade standards
- 3 Pre-visit activities
- 3 Post-visit activities

### Phase 3: Staff Training Materials

#### **Potential Formats:**

- Training manual
- Video tutorial
- Tip Sheet
  - Compiled tips and training materials from all parks