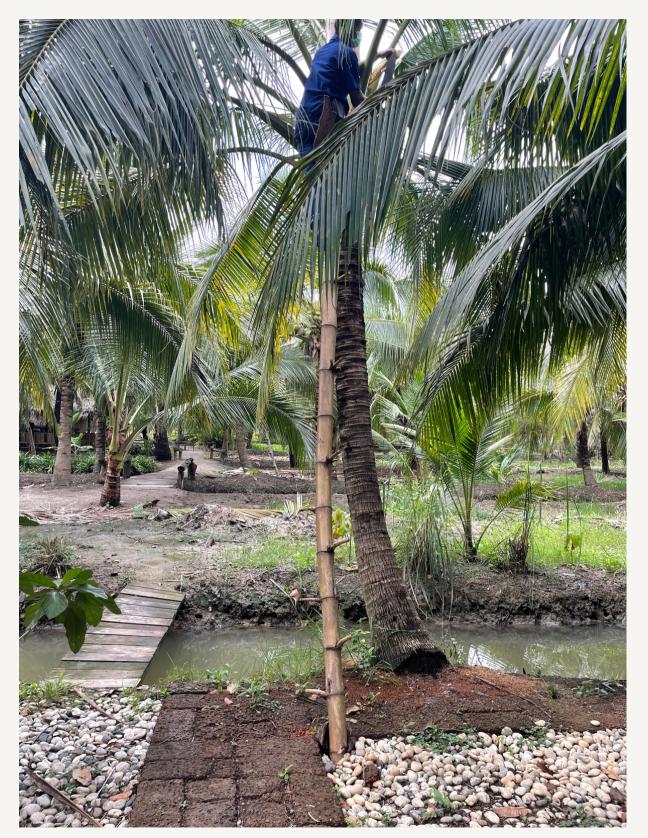

lternative to plastic



Raw material for multi-purposes



Environmentally friendly





### Coconut Fiber Machine



- Creates coconut fiber, a raw material
- Simply put husks into the shredder
- Cost: 19,000 Baht



# Flower Pot Forming Machine



- 1 Coconut = 4 flower pots
- Create 1 pots around 1-2 minutes
- Cost: 55,000 Baht
- Provide skill training



#### Flower Pot Production Process







# Direct Competitors



Plastic



Clay



Ceramics







## Target Market



Farmers



Tourists



General citizens of Thailand





### Facebook Page





#### Sustainable integrated sufficiency agriculture



Exchange news for agriculture and agricultural cooperatives







#### The Chaipattana Foundation is a gateway to a successful business

- Rental Space Cost
- Sustainable Products











### Financial Forecasting

- Financial Forecasting is never
   100% accurate
- Identify which products are profiting and which are not
- Sheet was built off of data
   gathered from similar business
- Creating three different sheets





# Thank You



#### Sponsor

The Municipality of Amphawa Krit Meetavee

#### WPI Advisors

Professor Holly Ault Professor Stephan Sturm

#### **BSAC Advisors**

Assist. Prof Dr. Numpon Insin Assist. Prof M.L. Siripastr Jayanta Prof. Dr. Supawan Tantayanon