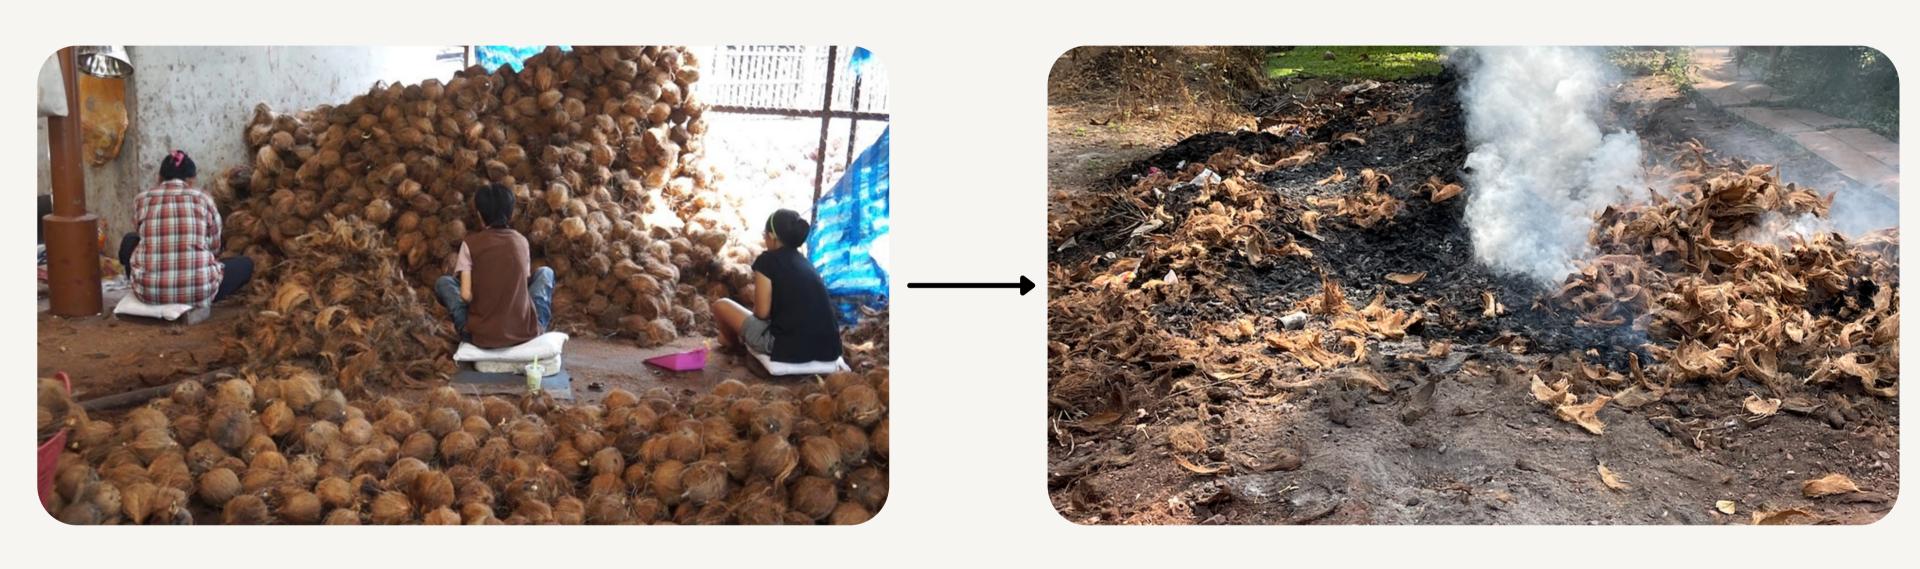

# Repurposing Coconut Fiber (Coir)

### Coconut Fiber Machine

- Creates coconut fiber, a raw material
- Simply put husks into the shredder
- Cost: 19,000 Baht