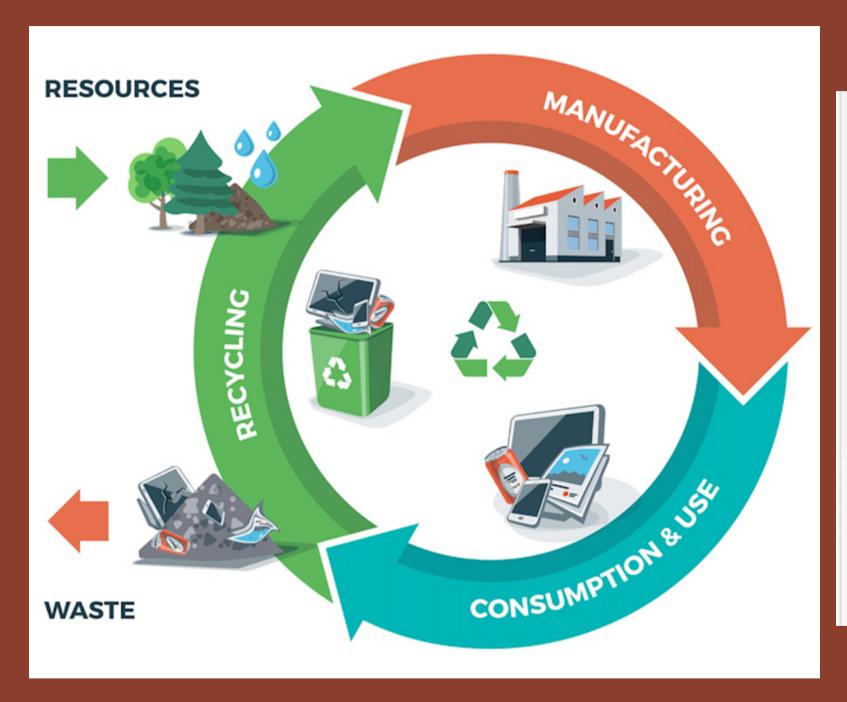

so



# The Oppurtunity





### Amphawa's Map





**Amphawa Floating Market** 

Muang Mai, Amphawa District





### Coconut Husk Supply



Coconut in Amphawa



Husk of extracted coconut from the Southern of Thailand





# Lhongs







#### Coconut Husk Waste in Amphawa









Coconut husk waste





# Repurposing Coconut Fiber (Coir)

#### **EXOCARP**

The thin outermost 'skin' of the drupe

#### **TESTA**

Thin, brown layer of seed-coat immediately covering the meat.
About 0.2 mm thick



The fibrous husk

#### **MEAT (KERNEL)**

The white, edible endosperm. Up to 11mm thick

#### **ENDOCARP**

The hard shell surrounding the meat.
Up to 4mm thick



The liquid endosperm, a slightly turbid liquid found in the cavity of the coconut





#### Circular Economy Development in Amphawa









# Goal and Objectives

Create a business plan that repurposes coconut husk waste to increase economic growth in Amphawa









# Objectives

1 Identify skills required and current resources

- 2 Investigate potential product ideas
- 3 Develop a business structure





### Interview: Yodkluen Art and Farm













# Business Plan





### What is SimplyCoco?



Flower Pots



Mulch









## Why SimplyCoco?



Biodegradable and an alternative to plastic



Raw material for multi-purposes



Environmentally friendly





### Coconut Fiber Machine



- Creates coconut fiber, a raw material
- Simply put husks into the shredder
- Cost: 19,000 Baht



# Flower Pot Forming Machine



- 1 Coconut = 4 flower pots
- Create 1 pots around 1-2 minutes
- Cost: 55,000 Baht
- Provide skill