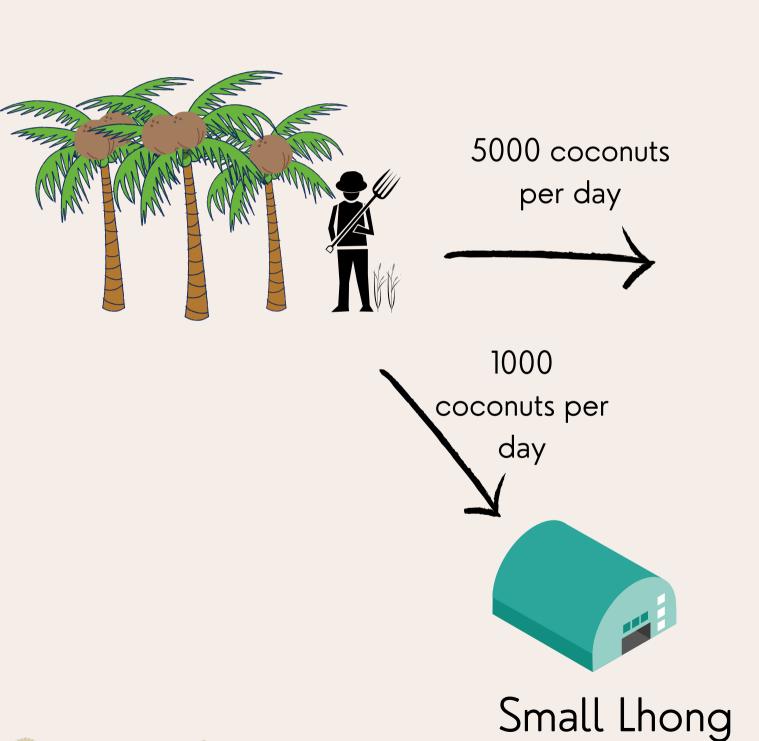

### SimplyCoco: A Business Plan to Find Economic Value from Waste



bsac-amphawa@gmail.com gr-bkkc2-waste@wpi.edu







#### **TEAM MEMBERS**





Chutiwan Pattanavongthai [Proad]



Noppasorn Swangswai [Peach]



Kanokporn Kaewnakian [Earth]



Sarunya Tangreun [Ploy]





Aadhya Puttur



Alexander Kwan



Domenic DiCenso



# The Oppurtunity





### Amphawa's Map





**Amphawa Floating Market** 

Muang Mai, Amphawa District





### Coconut Husk Supply



Coconut in Amphawa



Husk of extracted coconut from the Southern of Thailand





# Lhongs







#### Coconut Husk Waste in Amphawa









Coconut husk waste





# Repurposing Coconut Fiber (Coir)

#### **EXOCARP**

The thin outermost 'skin' of the drupe

#### **TESTA**

Thin, brown layer of seed-coat immediately covering the meat.
About 0.2 mm thick



The fibrous husk

#### **MEAT (KERNEL)**

The white, edible endosperm. Up to 11mm thick

#### **ENDOCARP**

The hard shell surrounding the meat.
Up to 4mm thick



The liquid endosperm, a slightly turbid liquid found in the cavity of the coconut





#### Circular Economy Development in Amphawa









# Goal and Objectives

Create a business plan that repurposes coconut husk waste to increase economic growth in Amphawa









# Objectives

1 Identify skills required and current resources

- 2 Investigate potential product ideas
- 3 Develop a business structure