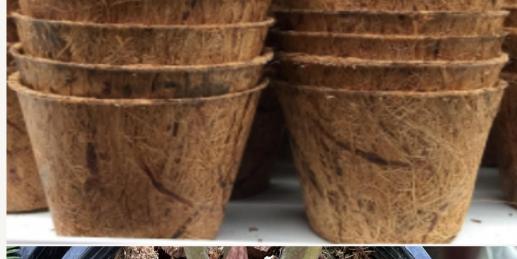

### What is SimplyCoco?

Flower Pots

Mulch

# Flower Pot Forming Machine

- 1 Coconut = 4 flower pots
- Create 1 pots around 1-2 minutes
- Cost: 55,000 Baht
- Provide skill training

#### Flower Pot Production Process