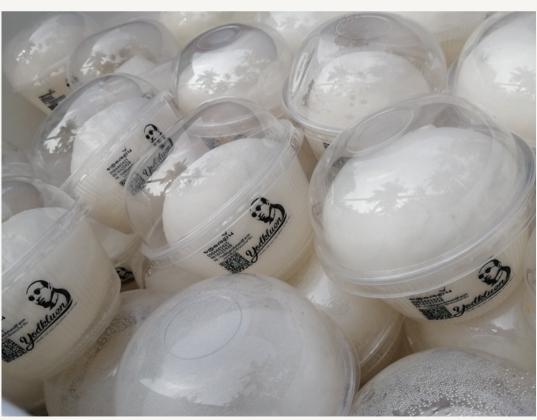

native to plastic



Raw material for multi-purposes



Environmentally friendly





### Coconut Fiber Machine



- Creates coconut fiber, a raw material
- Simply put husks into the shredder
- Cost: 19,000 Baht



# Flower Pot Forming Machine



- 1 Coconut = 4 flower pots
- Create 1 pots around 1-2 minutes
- Cost: 55,000 Baht
- Provide skill training



#### Flower Pot Production Process







# Direct Competitors



Plastic



Clay



Ceramics







## Target Market



Farmers



Tourists



General citizens of Thailand





### Facebook Page





#### Sustainable integrated sufficiency agriculture



Exchange news for agriculture and agricultural cooperatives







#### The Chaipattana Foundation is a gateway to a successful business

- Rental Space Cost
- Sustainable Products











### Financial Forecasting

- Financial Forecasting is never
   100% accurate
- Identify which products are profiting and which are not
- Sheet was built off of data
   gathered from similar business
- Creating three different sheets





# Thank You



#### Sponsor

The Municipality of Amphawa Krit Meetavee

#### WPI Advisors

Professor Holly Ault Professor Stephan Sturm

#### **BSAC Advisors**

Assist. Prof Dr. Numpon Insin Assist. Prof M.L. Siripastr Jayanta Prof. Dr. Supawan Tantayanon