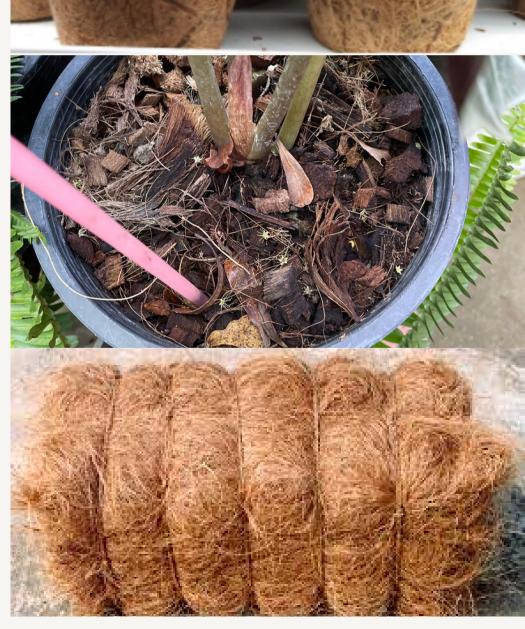

### Coconut Husk Supply

Coconut in Amphawa

Husk of extracted coconut from the Southern of Thailand

#### Coconut Husk Waste in Amphawa

Coconut husk waste

### What is SimplyCoco?

Flower Pots

Mulch

### Coconut Fiber Machine

- Creates coconut fiber, a raw material
- Simply put husks into the shredder
- Cost: 19,000 Baht