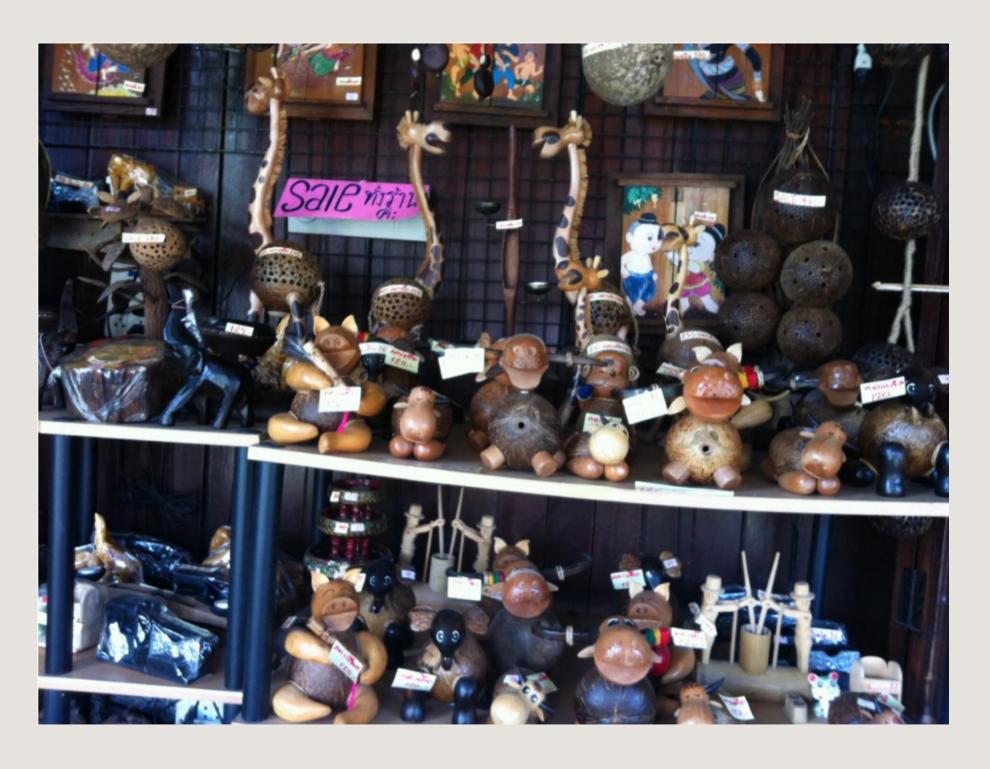

osing Coconut Fiber (Coir)

#### **EXOCARP**

The thin outermost 'skin' of the drupe

#### **TESTA**

Thin, brown layer of seed-coat immediately covering the meat.
About 0.2 mm thick



The fibrous husk

#### **MEAT (KERNEL)**

The white, edible endosperm. Up to 11mm thick

#### **ENDOCARP**

The hard shell surrounding the meat.
Up to 4mm thick



The liquid endosperm, a slightly turbid liquid found in the cavity of the coconut





#### Circular Economy Development in Amphawa









# Goal and Objectives

Create a business plan that repurposes coconut husk waste to increase economic growth in Amphawa









# Objectives

1 Identify skills required and current resources

- 2 Investigate potential product ideas
- 3 Develop a business structure





### Interview: Yodkluen Art and Farm













# Business Plan





### What is SimplyCoco?



Flower Pots



Mulch









## Why SimplyCoco?



Biodegradable and an alternative to plastic



Raw material for multi-purposes



Environmentally friendly





### Coconut Fiber Machine



- Creates coconut fiber, a raw material
- Simply put husks into the shredder
- Cost: 19,000 Baht



# Flower Pot Forming Machine



- 1 Coconut = 4 flower pots
- Create 1 pots around 1-2 minutes
- Cost: 55,000 Baht
- Provide skill training



#### Flower Pot Production Process







# Direct Competitors



Plastic



Clay



Ceramics







## Target Market



Farmers



Tourists



General citizens of Thailand





### Facebook Page





#### Sustainable integrated sufficiency agriculture



Exchange news for agriculture and agricultural c