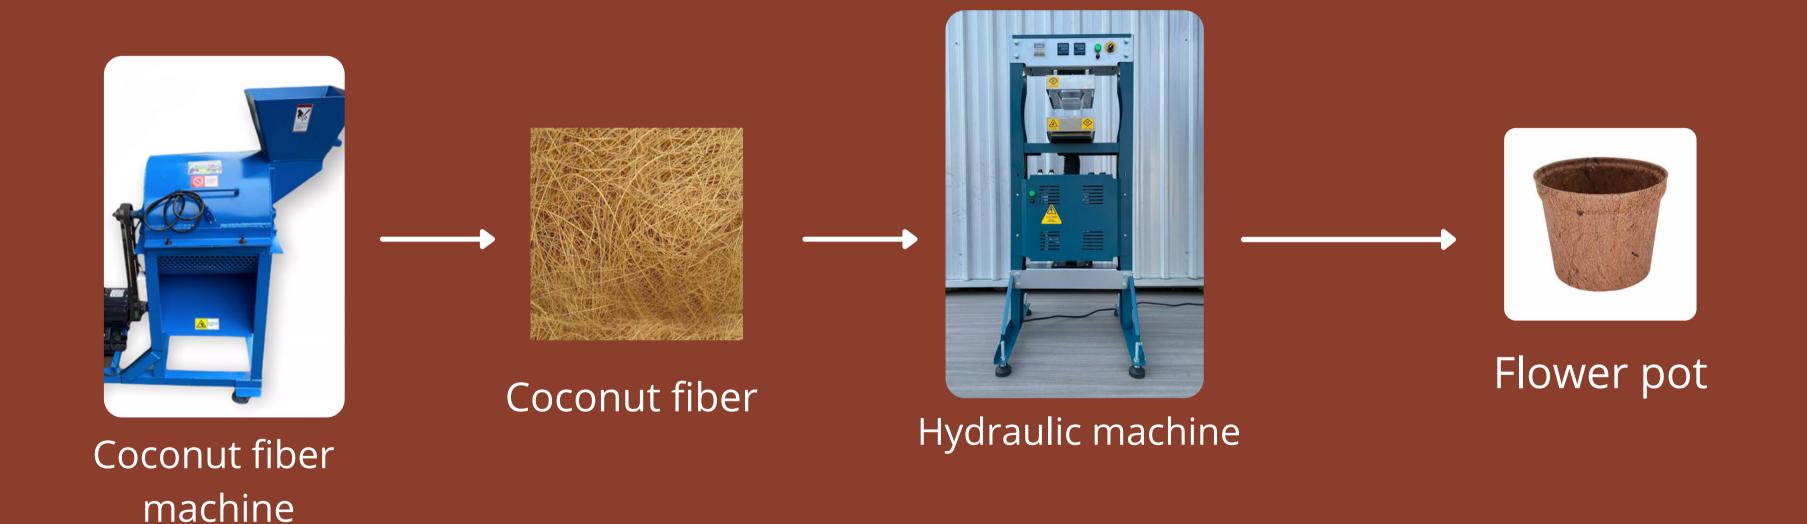

#### Flower Pot Production Process

### Coconut Fiber Machine

- Creates coconut fiber, a raw material
- Simply put husks into the shredder
- Cost: 19,000 Baht

# Flower Pot Forming Machine

- 1 Coconut = 4 flower pots
- Create 1 pots around 1-2 minutes
- Cost: 55,000 Baht
- Provide skill training