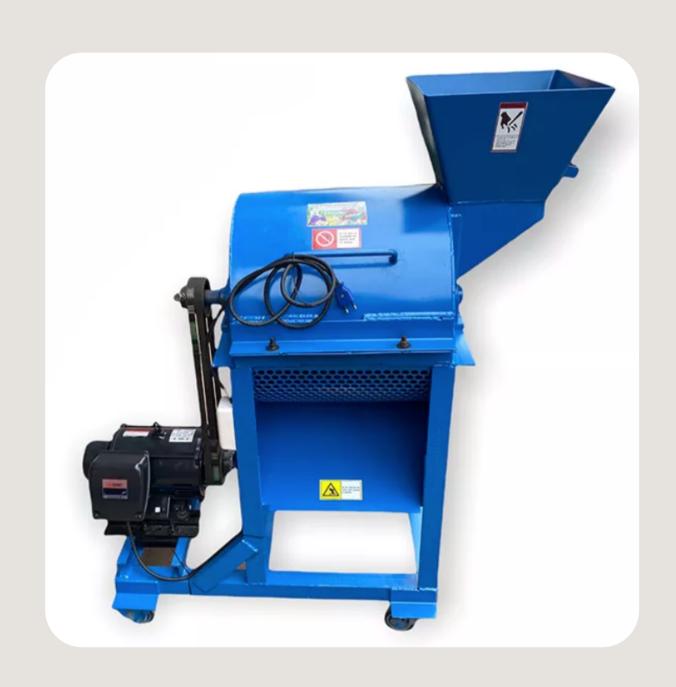

### Coconut Fiber Machine

- Creates coconut fiber, a raw material
- Simply put husks into the shredder
- Cost: 19,000 Baht