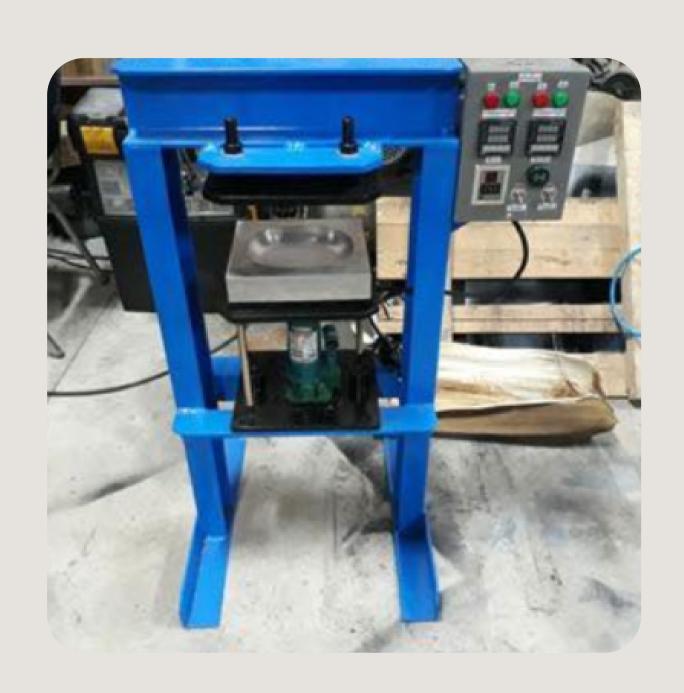

# Flower Pot Forming Machine

- 1 Coconut = 4 flower pots
- Create 1 pots around 1-2 minutes
- Cost: 55,000 Baht
- Provide skill training