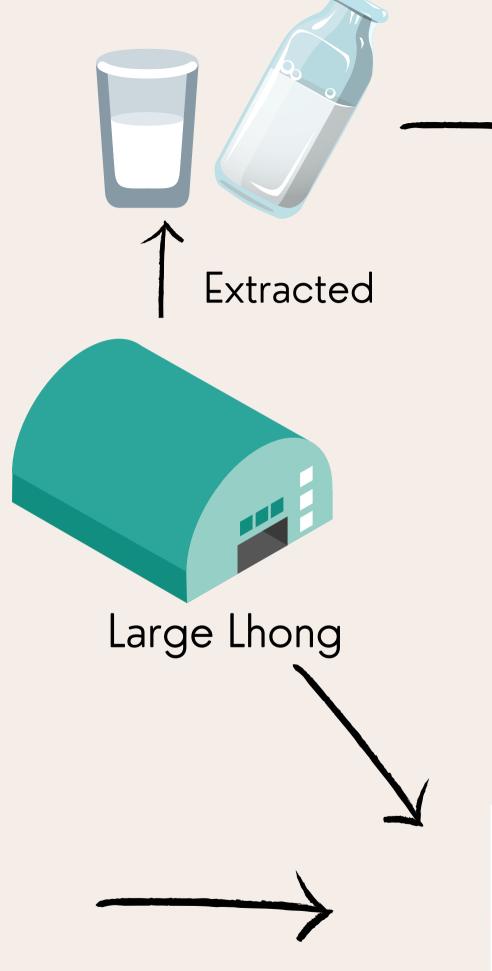

### Coconut Husk Supply

Coconut in Amphawa

Husk of extracted coconut from the Southern of Thailand

# Lhongs

#### Coconut Husk Waste in Amphawa

Coconut husk waste