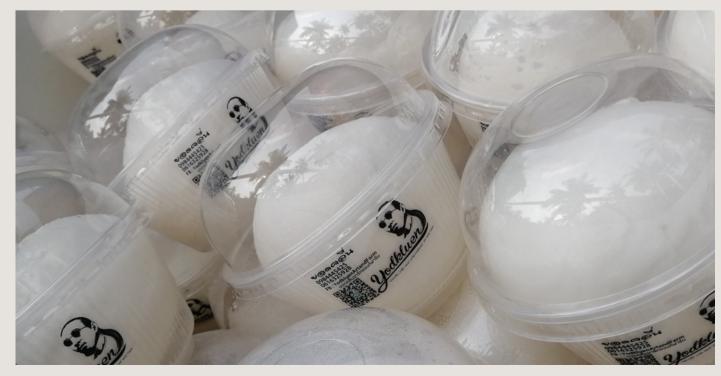

g Coconut Fiber (Coir)

#### **EXOCARP**

The thin outermost 'skin' of the drupe

#### **TESTA**

Thin, brown layer of seed-coat immediately covering the meat.
About 0.2 mm thick



The fibrous husk

#### **MEAT (KERNEL)**

The white, edible endosperm. Up to 11mm thick

#### **ENDOCARP**

The hard shell surrounding the meat.
Up to 4mm thick



The liquid endosperm, a slightly turbid liquid found in the cavity of the coconut





#### Circular Economy Development in Amphawa









# Goal and Objectives

Create a business plan that repurposes coconut husk waste to increase economic growth in Amphawa









# Objectives

1 Identify skills required and current resources

- 2 Investigate potential product ideas
- 3 Develop a business structure





### Interview: Yodkluen Art and Farm













# Business Plan





### What is SimplyCoco?



Flower Pots



Mulch









## Why SimplyCoco?



Biodegradable and an alternative to plastic



Raw material for multi-purposes



Environmentally friendly





### Coconut Fiber Machine



- Creates coconut fiber, a raw material
- Simply put husks into the shredder
- Cost: 19,000 Baht



# Flower Pot Forming Machine



- 1 Coconut = 4 flower pots
- Create 1 pots around 1-2 minutes
- Cost: 55,000 Baht
- Provide skill training



#### Flower Pot Production Process







# Direct Competitors



Plastic



Clay



Ceramics







## Target Market



Farmers



Tourists



General citizens of Thailand





### Facebook Page





#### Sustainable integrated sufficiency agriculture



Exchange news for agriculture and agricultural coope