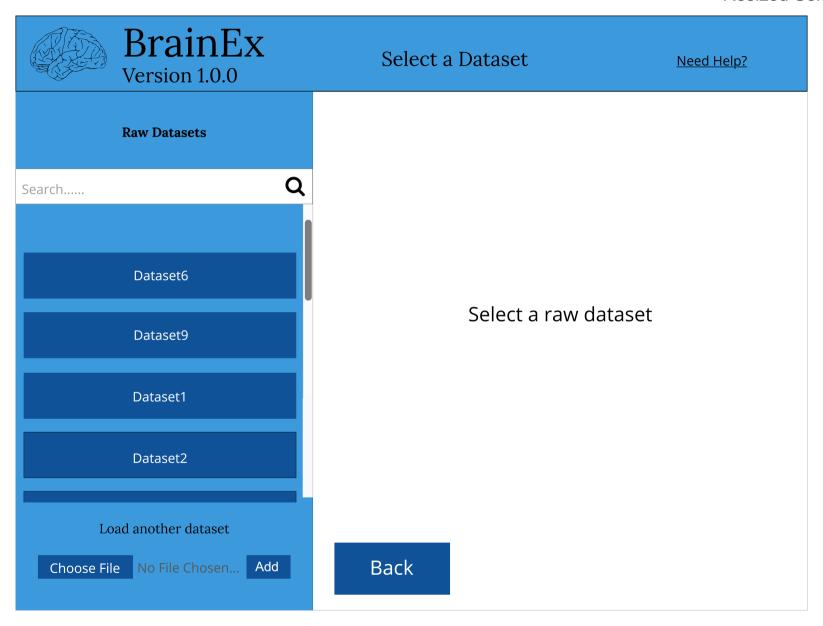

# BrainEx

22 Screens















































Need Help?

Preprocessing in Progress...

Working dataset: Dataset6.csv

**Cancel Preprocessing** 

Explore Raw Data while Preprocessing





Need Help?

Preprocessing stage is complete! Sequences Preprocessed: 20065/20065

Restart with Another Dataset

**Explore Loaded Data** 

Find Similar Sequences





### Preprocessing

Need Help?

## Working dataset: Dataset6.csv



















Need Help?

Preprocessing in Progress...

Working dataset: Dataset6.csv

**Cancel Preprocessing** 

Explore Raw Data while Preprocessing





Need Help?

Preprocessing stage is complete!

Sequences Preprocessed: 20065/20065

Restart with Another Dataset

Explore Loaded Data

Find Similar Sequences