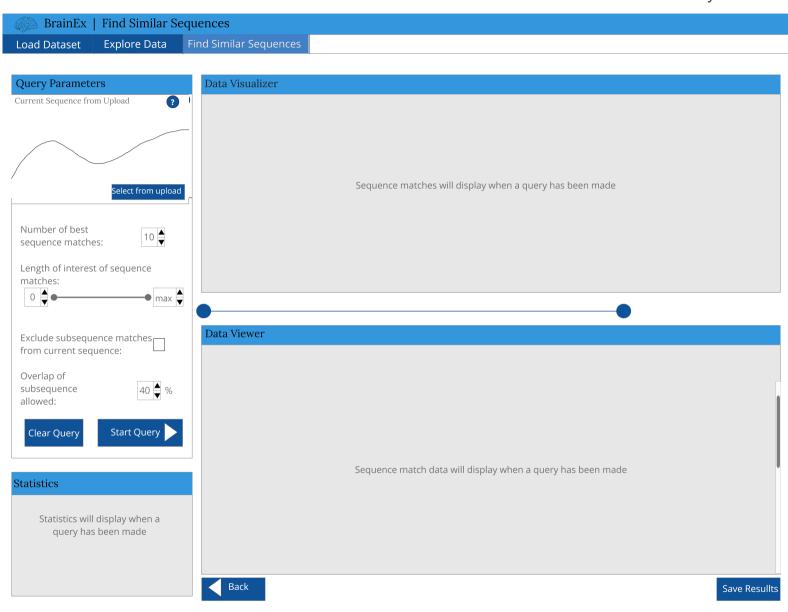

Preprocessing stage is complete! Sequences Preprocessed: 20065/20065

Restart with Another Dataset

**Explore Loaded Data** 

Find Similar Sequences

Sequences Preprocessed: 20065/20065

Restart with Another Dataset

Explore Loaded Data

Find Similar Sequences