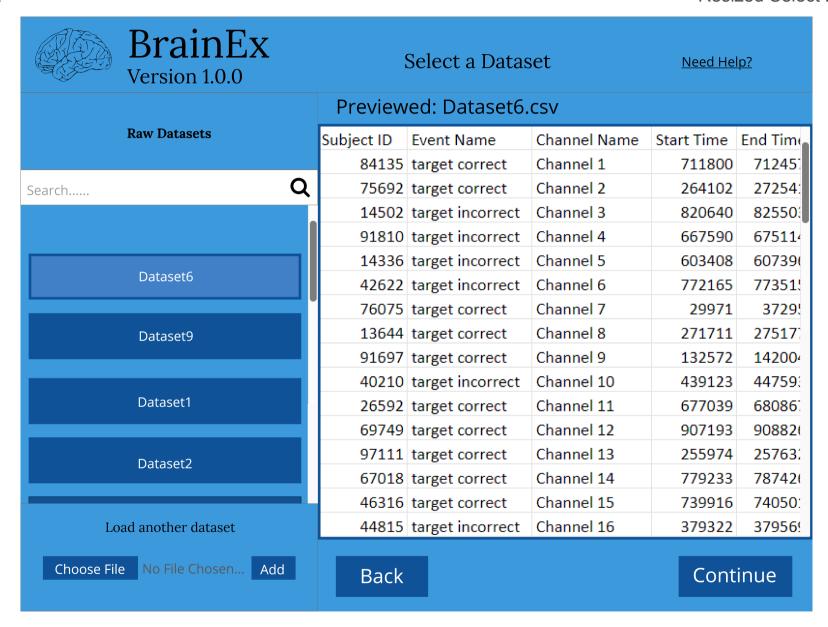

## Working dataset: Dataset6.csv

Need Help?

Preprocessing in Progress...

Working dataset: Dataset6.csv

**Cancel Preprocessing** 

Explore Raw Data while Preprocessing

Need Help?

Preprocessing stage is complete!