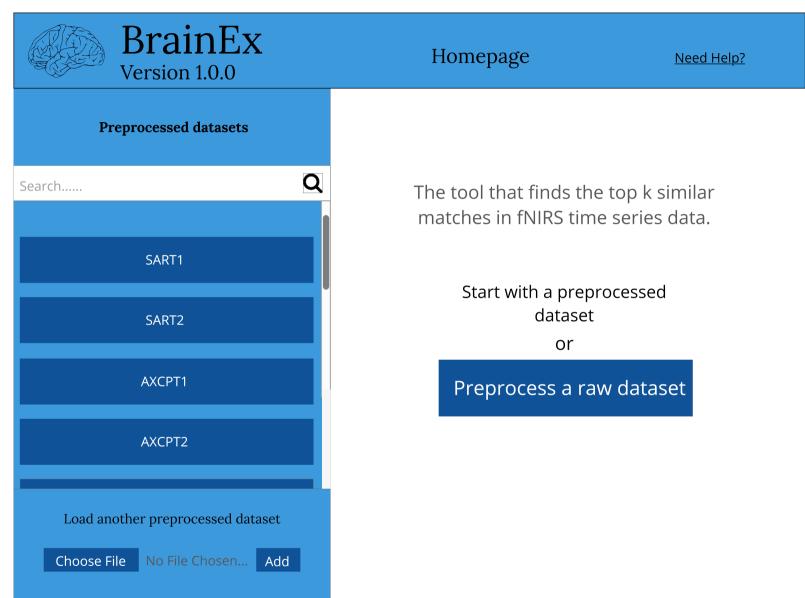

# BrainEx

22 Screens















































Need Help?

Preprocessing in Progress...

Working dataset: Dataset6.csv

**Cancel Preprocessing** 

Explore Raw Data while Preprocessing





Need Help?

Preprocessing stage is complete! Sequences Preprocessed: 20065/20065

Restart with Another Dataset

**Explore Loaded Data** 

Find Similar Sequences





### Preprocessing

Need Help?

## Working dataset: Dataset6.csv



















Need Help?

Preprocessing in Progress...

Working dataset: Dataset6.csv

**Cancel Preprocessing** 

Explore Raw Data while Preprocessing





Need Help?

Preprocessing stage is complete!

Sequences Preprocessed: 20065/20065

Restart with Another Dataset

Explore Loaded Data

Find Similar Sequences