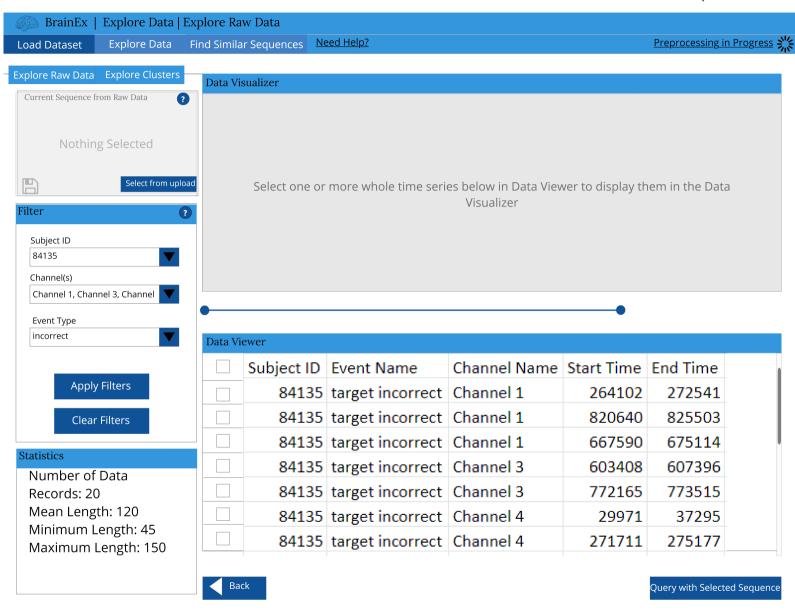

# BrainEx

22 Screens

Need Help?

Preprocessing in Progress...

Working dataset: Dataset6.csv

**Cancel Preprocessing** 

Explore Raw Data while Preprocessing

Need Help?

## Working dataset: Dataset6.csv

Need Help?

Preprocessing in Progress...

Working dataset: Dataset6.csv

**Cancel Preprocessing** 

Explore Raw Data while Preprocessing

Need Help?

Preprocessing stage is complete!