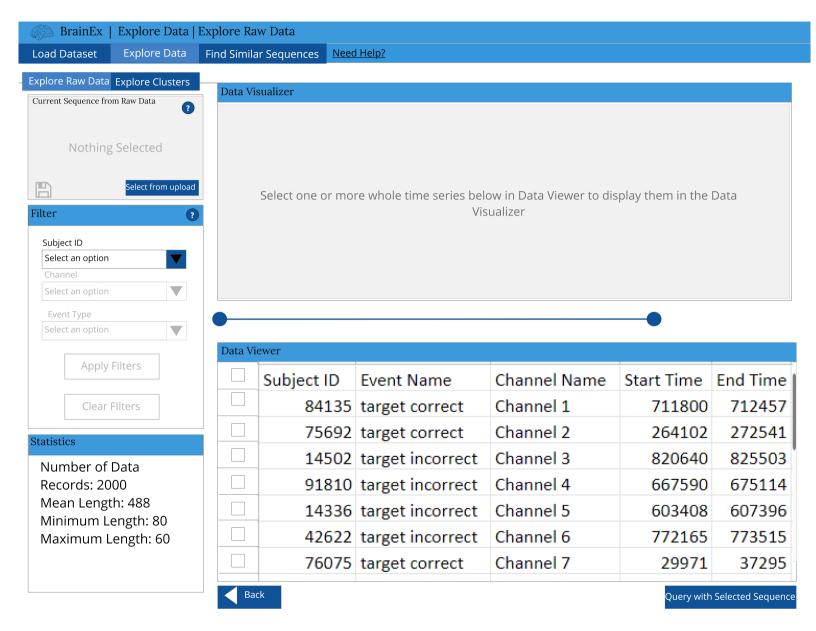

# BrainEx

22 Screens















































Need Help?

Preprocessing in Progress...

Working dataset: Dataset6.csv

**Cancel Preprocessing** 

Explore Raw Data while Preprocessing





Need Help?

Preprocessing stage is complete! Sequences Preprocessed: 20065/20065

Restart with Another Dataset

**Explore Loaded Data** 

Find Similar Sequences





### Preprocessing

Need Help?

## Working dataset: Dataset6.csv



















Need Help?

Preprocessing in Progress...

Working dataset: Dataset6.csv

**Cancel Preprocessing** 

Explore Raw Data while Preprocessing





Need Help?

Preprocessing stage is complete!

Sequences Preprocessed: 20065/20065

Restart with Another Dataset

Explore Loaded Data

Find Similar Sequences