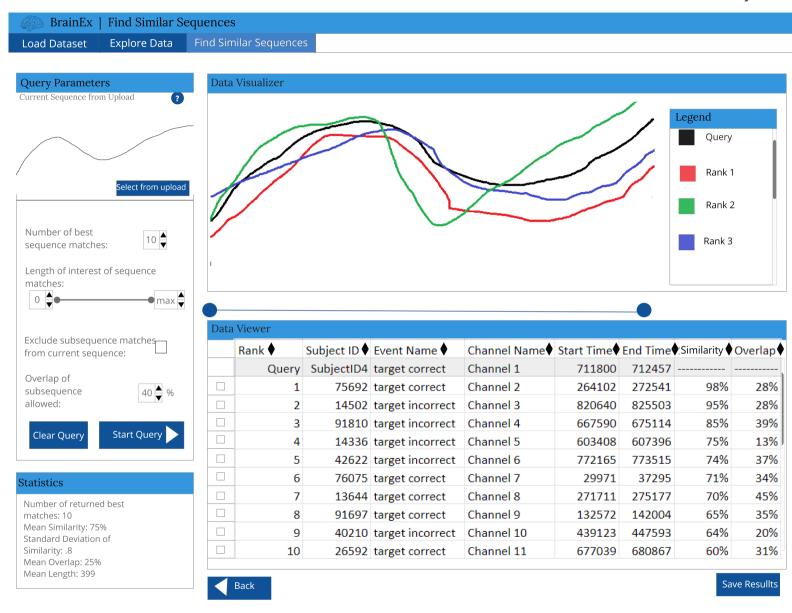

# BrainEx

22 Screens















































Need Help?

Preprocessing in Progress...

Working dataset: Dataset6.csv

**Cancel Preprocessing** 

Explore Raw Data while Preprocessing





Need Help?

Preprocessing stage is complete! Sequences Preprocessed: 20065/20065

Restart with Another Dataset

**Explore Loaded Data** 

Find Similar Sequences





### Preprocessing

Need Help?

## Working dataset: Dataset6.csv



















Need Help?

Preprocessing in Progress...

Working dataset: Dataset6.csv

**Cancel Preprocessing** 

Explore Raw Data while Preprocessing





Need Help?

Preprocessing stage is complete!

Sequences Preprocessed: 20065/20065

Restart with Another Dataset

Explore Loaded Data

Find Similar Sequences