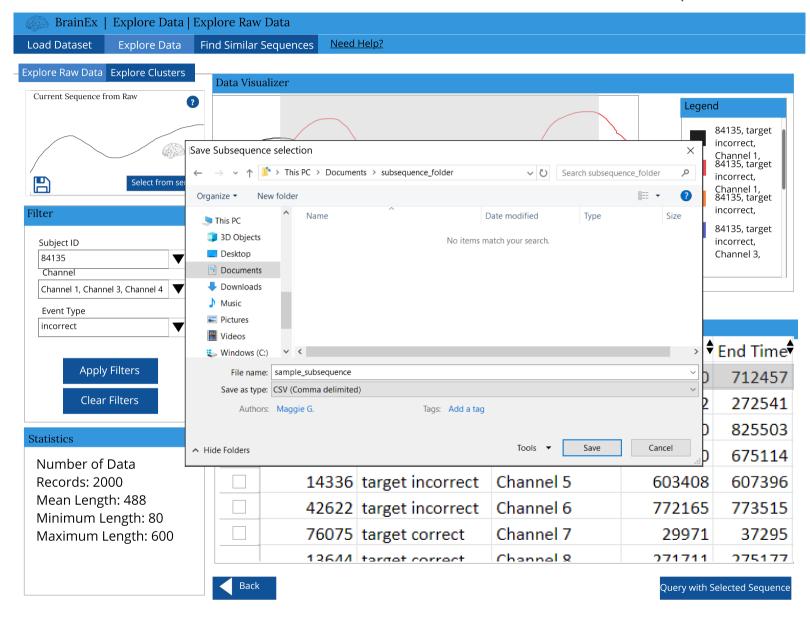

# BrainEx

22 Screens

Need Help?

Preprocessing in Progress...

Working dataset: Dataset6.csv

**Cancel Preprocessing** 

Explore Raw Data while Preprocessing

Need Help?

## Working dataset: Dataset6.csv

Need Help?

Preprocessing in Progress...

Working dataset: Dataset6.csv

**Cancel Preprocessing** 

Explore Raw Data while Preprocessing

Need Help?

Preprocessing stage is complete!