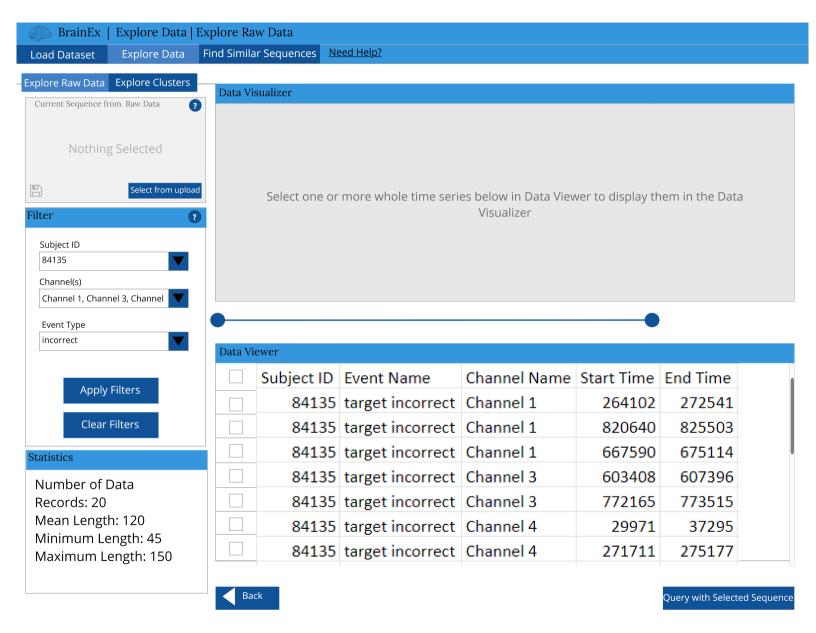

# BrainEx

22 Screens















































Need Help?

Preprocessing in Progress...

Working dataset: Dataset6.csv

**Cancel Preprocessing** 

Explore Raw Data while Preprocessing





Need Help?

Preprocessing stage is complete! Sequences Preprocessed: 20065/20065

Restart with Another Dataset

**Explore Loaded Data** 

Find Similar Sequences





### Preprocessing

Need Help?

## Working dataset: Dataset6.csv



















Need Help?

Preprocessing in Progress...

Working dataset: Dataset6.csv

**Cancel Preprocessing** 

Explore Raw Data while Preprocessing





Need Help?

Preprocessing stage is complete!

Sequences Preprocessed: 20065/20065

Restart with Another Dataset

Explore Loaded Data

Find Similar Sequences