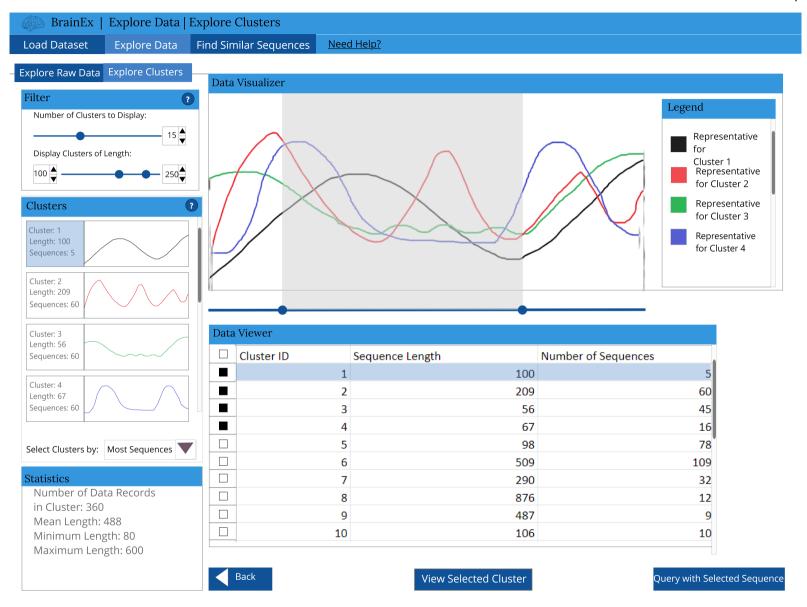

# BrainEx

22 Screens

Need Help?

Preprocessing in Progress...

Working dataset: Dataset6.csv

**Cancel Preprocessing** 

Explore Raw Data while Preprocessing

Need Help?

## Working dataset: Dataset6.csv

Need Help?

Preprocessing in Progress...

Working dataset: Dataset6.csv

**Cancel Preprocessing** 

Explore Raw Data while Preprocessing

Need Help?

Preprocessing stage is complete!