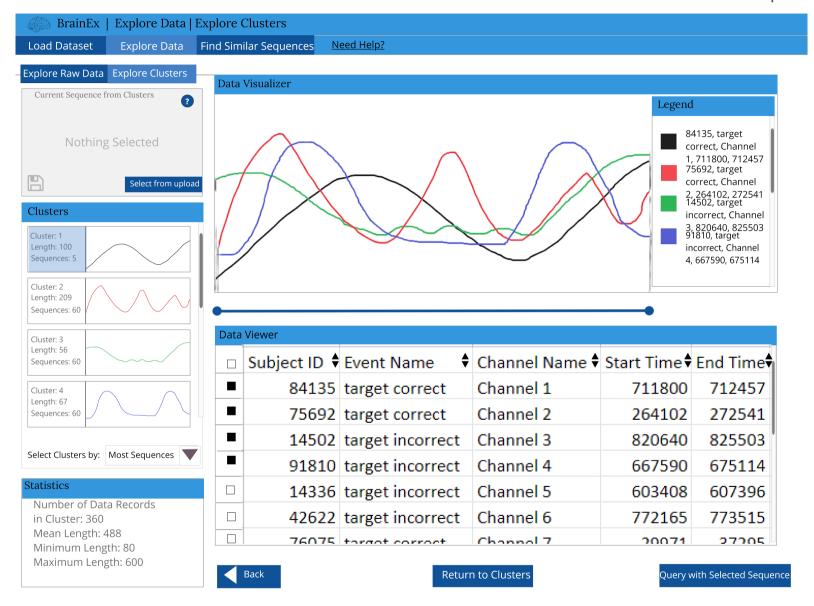

# BrainEx

22 Screens

Need Help?

Preprocessing in Progress...

Working dataset: Dataset6.csv

**Cancel Preprocessing** 

Explore Raw Data while Preprocessing

Need Help?

## Working dataset: Dataset6.csv

Need Help?

Preprocessing in Progress...

Working dataset: Dataset6.csv

**Cancel Preprocessing** 

Explore Raw Data while Preprocessing

Need Help?

Preprocessing stage is complete!