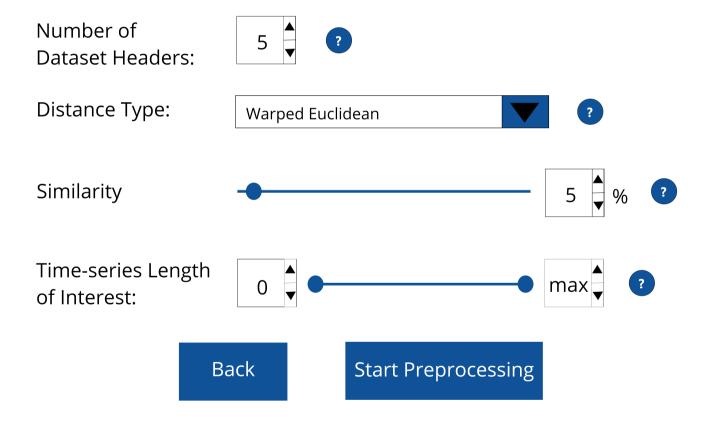

# BrainEx

22 Screens















































Need Help?

Preprocessing in Progress...

Working dataset: Dataset6.csv

**Cancel Preprocessing** 

Explore Raw Data while Preprocessing





Need Help?

Preprocessing stage is complete! Sequences Preprocessed: 20065/20065

Restart with Another Dataset

**Explore Loaded Data** 

Find Similar Sequences





### Preprocessing

Need Help?

## Working dataset: Dataset6.csv



















Need Help?

Preprocessing in Progress...

Working dataset: Dataset6.csv

**Cancel Preprocessing** 

Explore Raw Data while Preprocessing





Need Help?

Preprocessing stage is complete!

Sequences Preprocessed: 20065/20065

Restart with Another Dataset

Explore Loaded Data

Find Similar Sequences