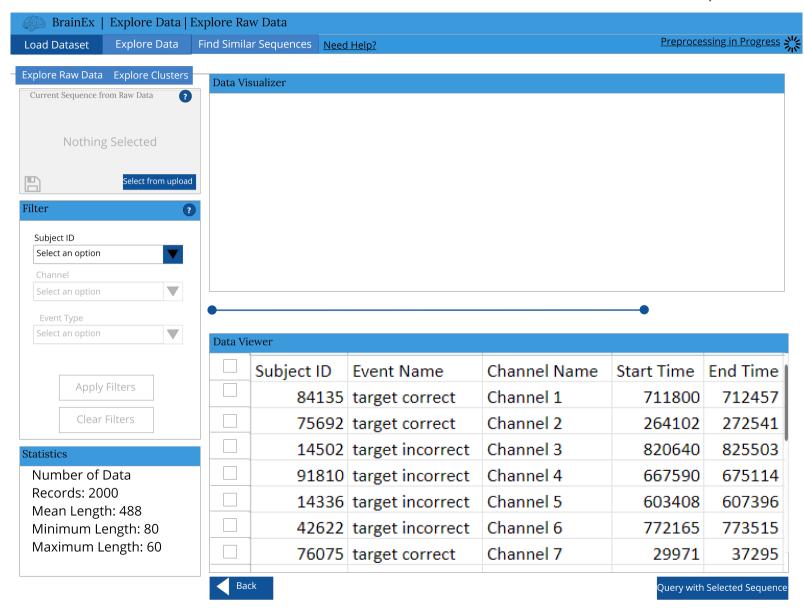

# BrainEx

22 Screens

Need Help?

Preprocessing in Progress...

Working dataset: Dataset6.csv

**Cancel Preprocessing** 

Explore Raw Data while Preprocessing

Need Help?

## Working dataset: Dataset6.csv

Need Help?

Preprocessing in Progress...

Working dataset: Dataset6.csv

**Cancel Preprocessing** 

Explore Raw Data while Preprocessing

Need Help?

Preprocessing stage is complete!