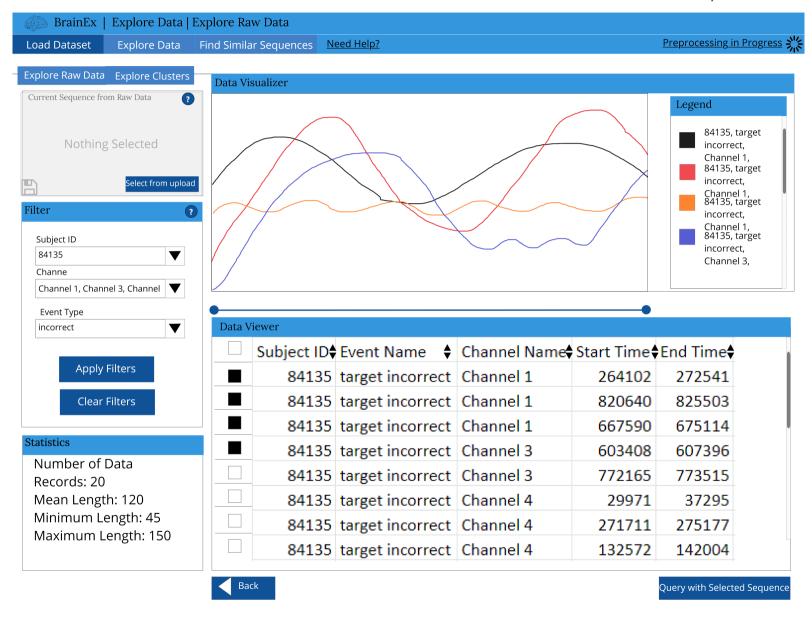

# BrainEx

22 Screens

Need Help?

Preprocessing in Progress...

Working dataset: Dataset6.csv

**Cancel Preprocessing** 

Explore Raw Data while Preprocessing

Need Help?

## Working dataset: Dataset6.csv

Need Help?

Preprocessing in Progress...

Working dataset: Dataset6.csv

**Cancel Preprocessing** 

Explore Raw Data while Preprocessing

Need Help?

Preprocessing stage is complete!