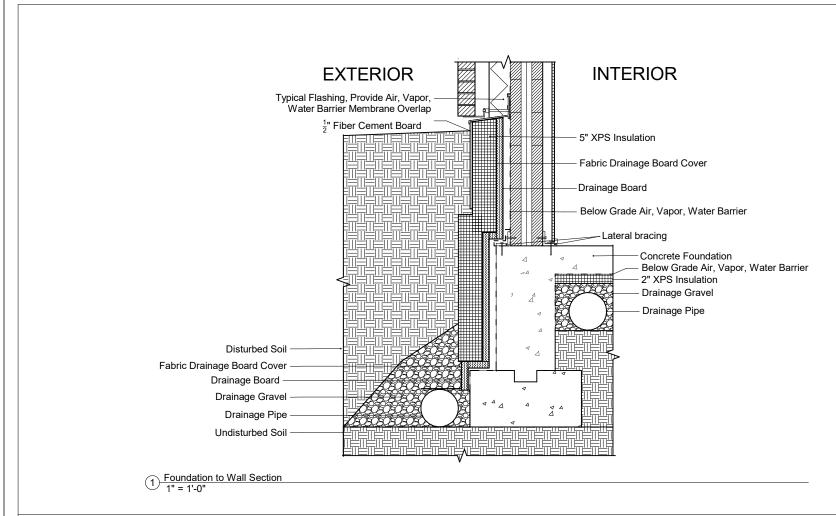

### Major Qualifying Project

Net-Zero and Resilient Buildign For Heatwaves

Stefanie Beaudry Vanessa Bussiere Sarah Johnson Athina Theofilou

| Foundation to Wall Section |                 |                  |  |
|----------------------------|-----------------|------------------|--|
| Date                       | March 3rd, 2023 |                  |  |
|                            |                 | 09               |  |
|                            |                 | Cools 1" = 1' 0" |  |