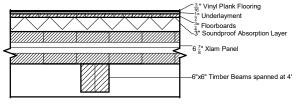

3 Floor Section
1" = 1'-0"

# Wall, Roof, and Floor Layers Date March 3rd, 2023 O6 Scale 1\* = 1'-0"