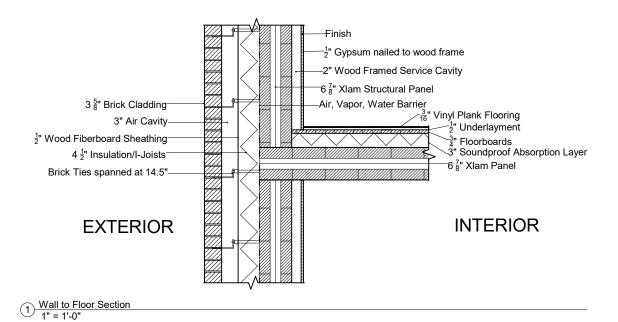

## Major Qualifying Project

Net-Zero and Resilient Buildign For Heatwaves

Stefanie Beaudry Vanessa Bussiere Sarah Johnson Athina Theofilou

| Wall to Floor Section |                 |                  |
|-----------------------|-----------------|------------------|
| Date                  | March 3rd, 2023 | 08               |
|                       |                 | Scale 1" = 1'-0" |