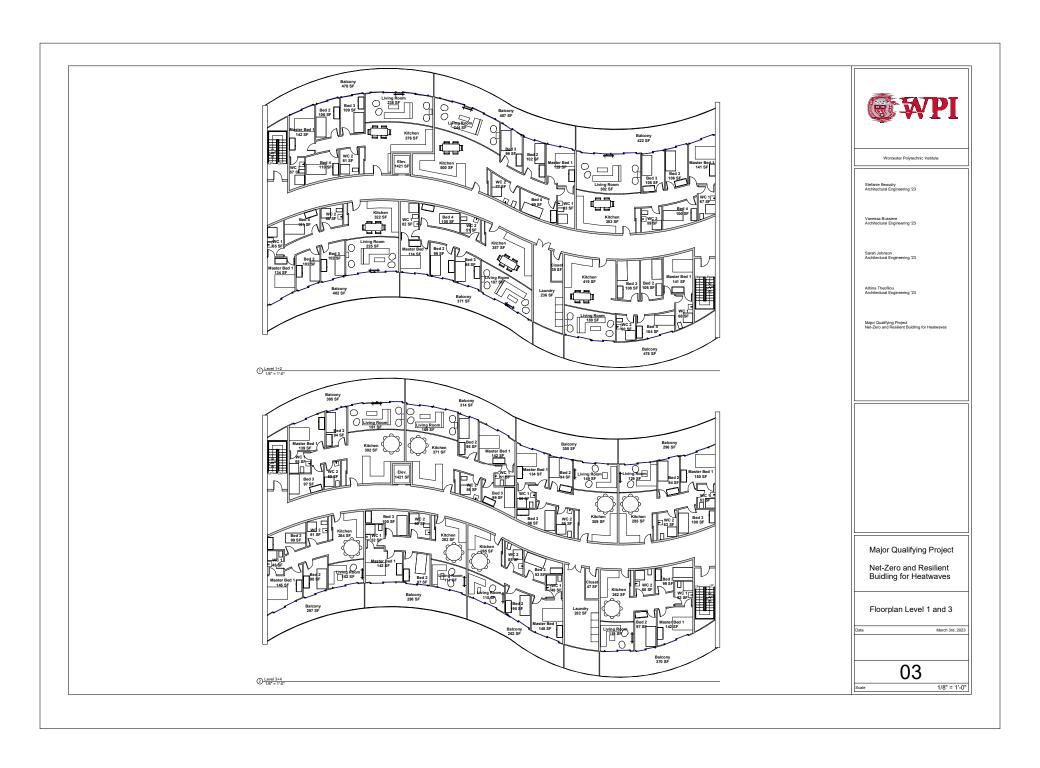

# Sheet List

Sheet 01 - Cover Page
Sheet 02 - Floorplan Level 0
Sheet 03 - Floorplan Level 1 and 3
Sheet 04 - North and South Elevations
Sheet 05 - West Elevation and Section
Sheet 06 - Wall, Roof, and Floor Layers
Sheet 07 - Roof to Wall Section
Sheet 08 - Wall to Floor Section
Sheet 09 - Foundation to Wall Section