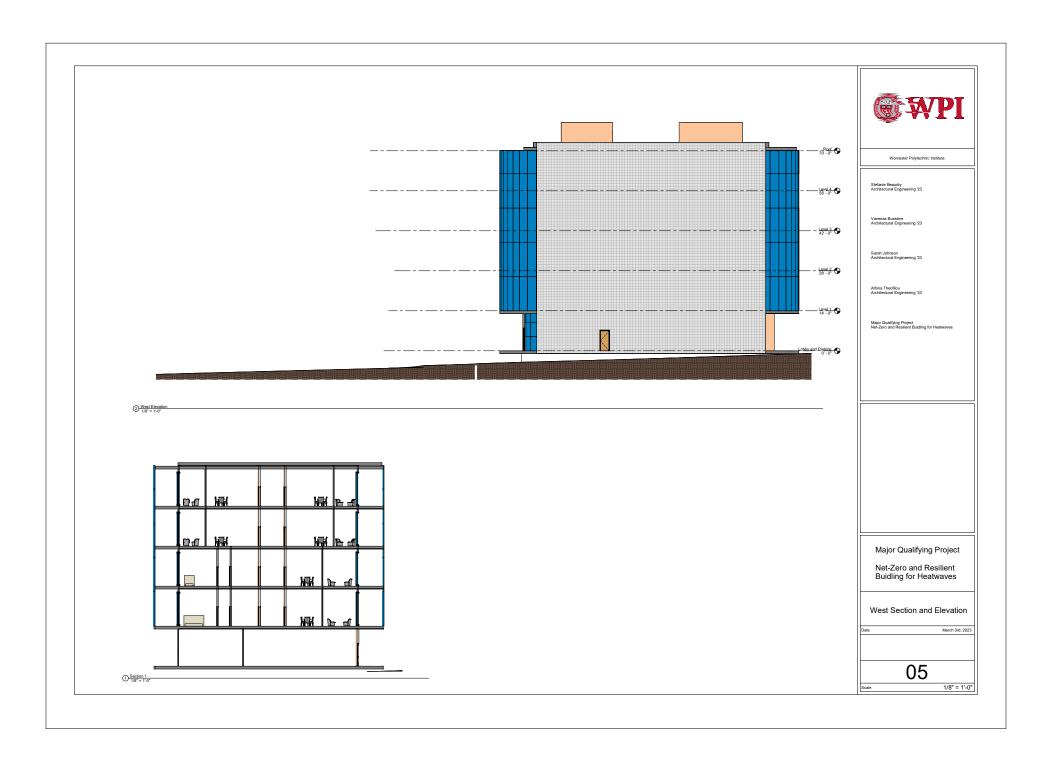

# Sheet List

Sheet 01 - Cover Page
Sheet 02 - Floorplan Level 0
Sheet 03 - Floorplan Level 1 and 3
Sheet 04 - North and South Elevations
Sheet 05 - West Elevation and Section
Sheet 06 - Wall, Roof, and Floor Layers
Sheet 07 - Roof to Wall Section
Sheet 08 - Wall to Floor Section
Sheet 09 - Foundation to Wall Section

3 Floor Section
1" = 1'-0"