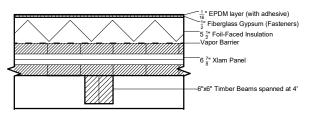

Worcester Polytechnic Institute

Vanessa Bussiere Architectural Engineering '23

Major Qualifying Project

Net-Zero and Resilient Buidling for Heatwaves

Cover Page

March 3rd, 2023

01

2 Roof Section
1" = 1'-0"

# Wall, Roof, and Floor Layers Date March 3rd, 2023 O6 Scale 1\* = 1'-0"