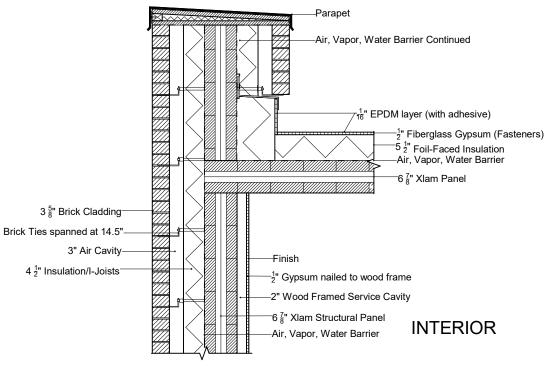

#### **EXTERIOR**

Roof to Wall Section
1" = 1'-0"

# Major Qualifying Project

Net-Zero and Resilient Buildign For Heatwaves

Stefanie Beaudry Vanessa Bussiere Sarah Johnson Athina Theofilou

| Roof to Wall Section |                 |                  |
|----------------------|-----------------|------------------|
| Date                 | March 3rd, 2023 | 07               |
|                      |                 | Scale 1" = 1'-0" |