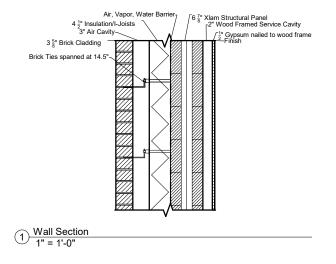

<u>Major Qualifying Project</u> Net-Zero and Resilient Building for Heatwaves

# Sheet List

Sheet 01 - Cover Page
Sheet 02 - Floorplan Level 0
Sheet 03 - Floorplan Level 1 and 3
Sheet 04 - North and South Elevations
Sheet 05 - West Elevation and Section
Sheet 06 - Wall, Roof, and Floor Layers
Sheet 07 - Roof to Wall Section
Sheet 08 - Wall to Floor Section
Sheet 09 - Foundation to Wall Section



Worcester Polytechnic Institute

Vanessa Bussiere Architectural Engineering '23

Major Qualifying Project

Net-Zero and Resilient Buidling for Heatwaves

Cover Page

March 3rd, 2023

01













2 Roof Section
1" = 1'-0"



3 Floor Section
1" = 1'-0"



# Major Qualifying Project

Net-Zero and Resilient Buildign For Heatwaves

Stefanie Beaudry Vanessa Bussiere Sarah Johnson Athina Theofilou

# Wall, Roof, and Floor Layers Date March 3rd, 2023 O6 Scale 1\* = 1'-0"

#### **EXTERIOR**



Roof to Wall Section
1" = 1'-0"



# Major Qualifying Project

Net-Zero and Resilient Buildign For Heatwaves

Stefanie Beaudry Vanessa Bussiere Sarah Johnson Athina Theofilou

| Roof to Wall Section |                 |                  |
|----------------------|-----------------|------------------|
| Date                 | March 3rd, 2023 | 07               |
|                      |                 | Scale 1" = 1'-0" |





## Major Qualifying Project

Net-Zero and Resilient Buildign For Heatwav