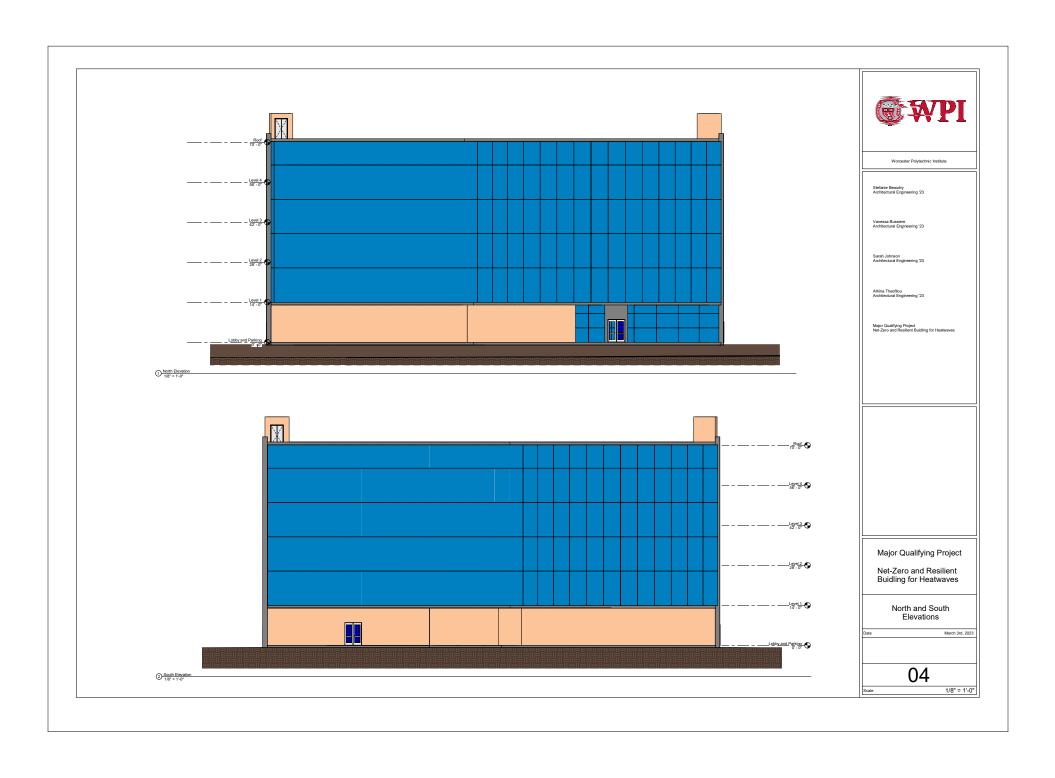

# Sheet List

Sheet 01 - Cover Page
Sheet 02 - Floorplan Level 0
Sheet 03 - Floorplan Level 1 and 3
Sheet 04 - North and South Elevations
Sheet 05 - West Elevation and Section
Sheet 06 - Wall, Roof, and Floor Layers
Sheet 07 - Roof to Wall Section
Sheet 08 - Wall to Floor Section
Sheet 09 - Foundation to Wall Section