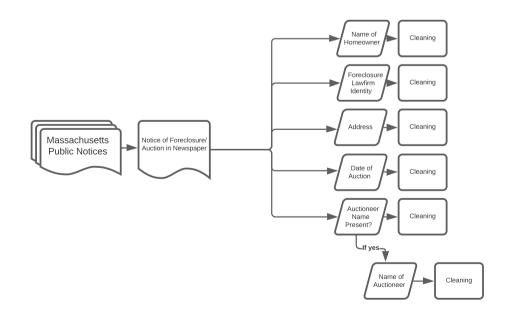

## **ERD (Entity-Relationship Diagram)**



## **Data Cleaning and Sources Flow Charts**



**Data Sources:** 











## **Detailed ERD (Entity-Relationship Diagram)**



| tax assessment (valuation) records |                                              |                                       |
|------------------------------------|----------------------------------------------|---------------------------------------|
| Primary                            | Tax id                                       | Varchar(7)                            |
|                                    | value of mortgage (from<br>foreclosure deed) | int                                   |
|                                    | municipal value year                         | int                                   |
|                                    | Municipal value year-1                       | int