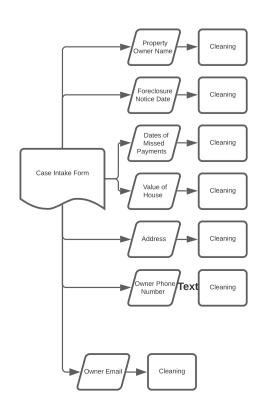

## **ERD (Entity-Relationship Diagram)**



## **Data Cleaning and Sources Flow Charts**



**Data Sources:** 











## **Detailed ERD (Entity-Relationship Diagram)**



| tax assessment (valuation) records |                                              |                                       |
|------------------------------------|----------------------------------------------|---------------------------------------|
| Primary                            | Tax id                                       | Varchar(7)                            |
|                                    | value of mortgage (from<br>foreclosure deed) | int                                   |
|                                    | municipal value year                         | int                                   |
|                                    | Municipal value year-1                       | int