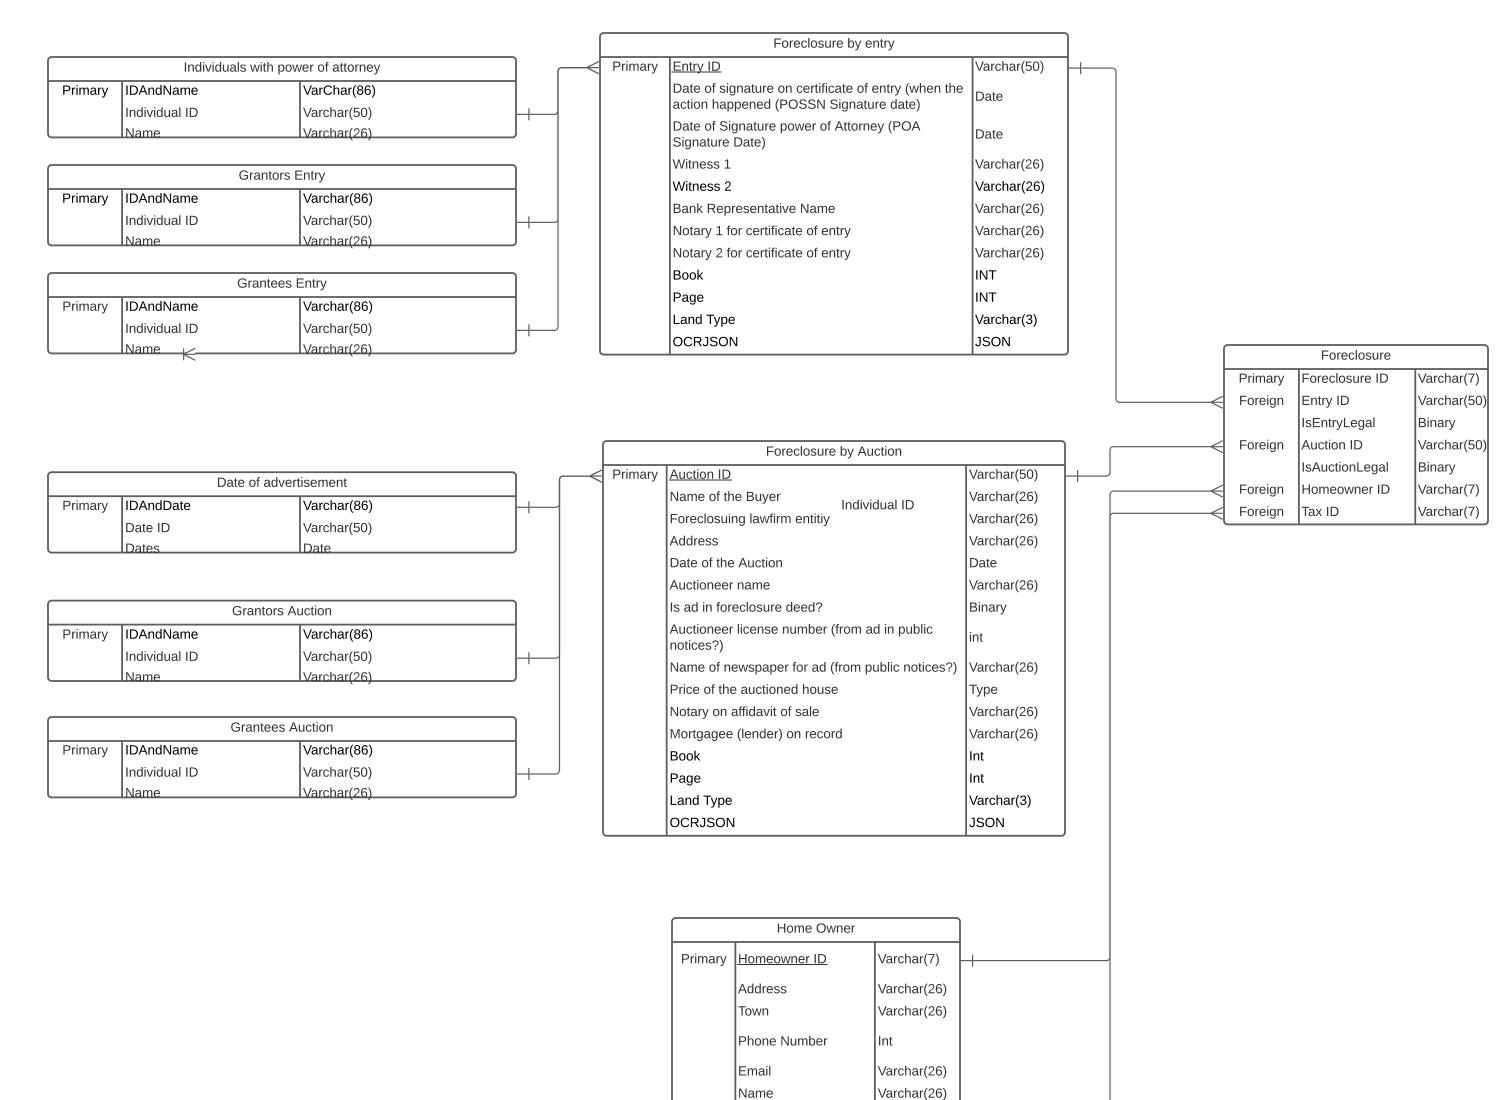

## **ERD (Entity-Relationship Diagram)**

## **Detailed ERD (Entity-Relationship Diagram)**

| tax assessment (valuation) records |                                              |                                       |
|------------------------------------|----------------------------------------------|---------------------------------------|
| Primary                            | Tax id                                       | Varchar(7)                            |
|                                    | value of mortgage (from<br>foreclosure deed) | int                                   |
|                                    | municipal value year                         | int                                   |
|                                    | Municipal value year-1                       | int                                   |
|                                    | Municipal value year 2                       | int                                   |
|                                    | Property address                             | Varchar(26)                           |
| l                                  | date of mortgage (from                       | Date                                  |
|                                    | foreclosure deed)                            | · · · · · · · · · · · · · · · · · · · |