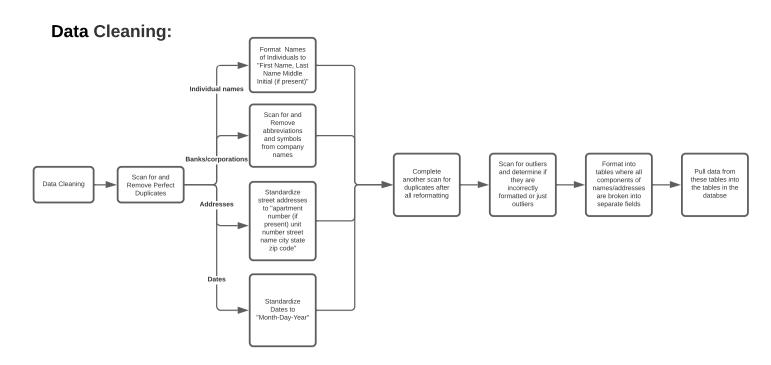

## **ERD (Entity-Relationship Diagram)**



## **Data Cleaning and Sources Flow Charts**



**Data Sources:** 











## **Detailed ERD (Entity-Relationship Diagram)**



| tax assessment (valuation) records |                                              |                                       |
|------------------------------------|----------------------------------------------|---------------------------------------|
| Primary                            | Tax id                                       | Varchar(7)                            |
|                                    | value of mortgage (from<br>foreclosure deed) | int                                   |
|                                    | municipal value year                         | int                                   |
|                                    | Municipal value year-1                       |