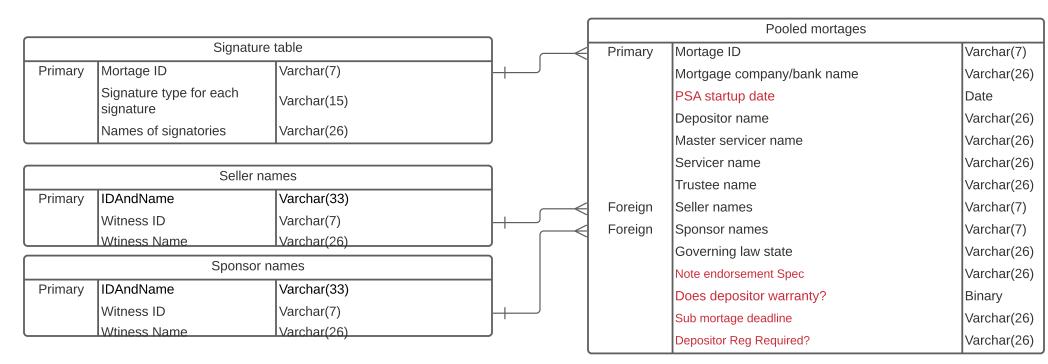

## **Detailed ERD (Entity-Relationship Diagram)**

| tax assessment (valuation) records |                                              |                                       |
|------------------------------------|----------------------------------------------|---------------------------------------|
| Primary                            | Tax id                                       | Varchar(7)                            |
|                                    | value of mortgage (from<br>foreclosure deed) | int                                   |
|                                    | municipal value year                         | int                                   |
|                                    | Municipal value year-1                       | int                                   |
|                                    | Municipal value year 2                       | int                                   |
|                                    | Property address                             | Varchar(26)                           |
| l                                  | date of mortgage (from                       | Date                                  |
|                                    | foreclosure deed)                            | · · · · · · · · · · · · · · · · · · · |