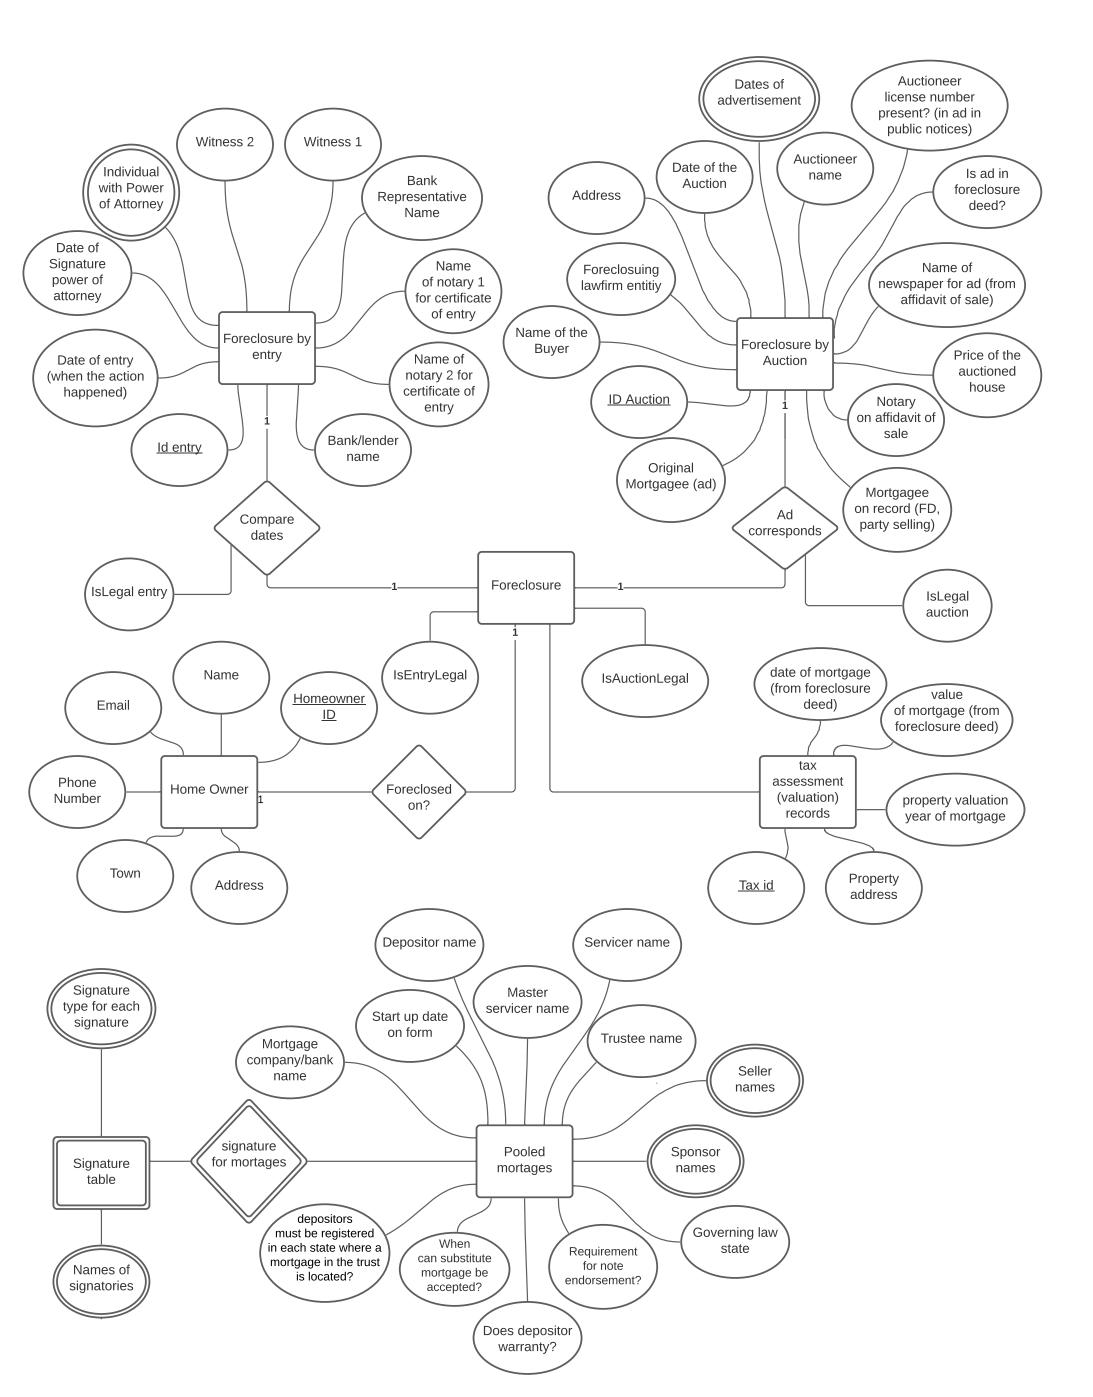

## **ERD (Entity-Relationship Diagram)**

## **Detailed ERD (Entity-Relationship Diagram)**

| tax assessment (valuation) records |                                              |                                       |
|------------------------------------|----------------------------------------------|---------------------------------------|
| Primary                            | Tax id                                       | Varchar(7)                            |
|                                    | value of mortgage (from<br>foreclosure deed) | int                                   |
|                                    | municipal value year                         | int                                   |
|                                    | Municipal value year-1                       | int                                   |
|                                    | Municipal value year 2                       | int                                   |
|                                    | Property address                             | Varchar(26)                           |
| l                                  | date of mortgage (from                       | Date                                  |
|                                    | foreclosure deed)                            | · · · · · · · · · · · · · · · · · · · |