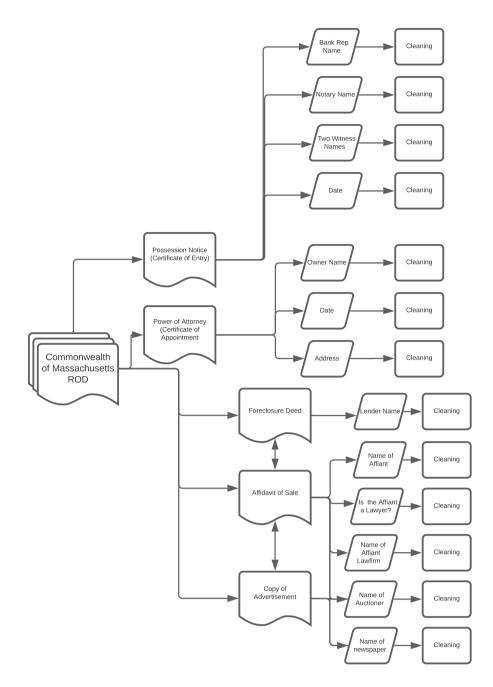

## **ERD (Entity-Relationship Diagram)**



## **Data Cleaning and Sources Flow Charts**



**Data Sources:** 











## **Detailed ERD (Entity-Relationship Diagram)**



| tax assessment (valuation) records |                                              |                                       |
|------------------------------------|----------------------------------------------|---------------------------------------|
| Primary                            | Tax id                                       | Varchar(7)                            |
|                                    | value of mortgage (from<br>foreclosure deed) | int                                   |
|                                    | municipal value year                         | int                                   |
|                                    | Municipal value year-1                       | int