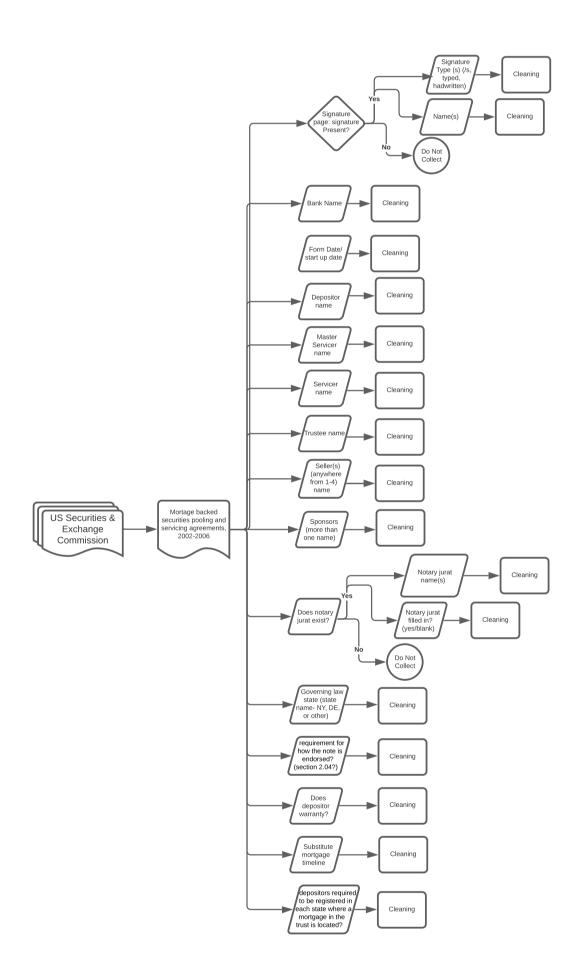

## **ERD (Entity-Relationship Diagram)**



## **Data Cleaning and Sources Flow Charts**



**Data Sources:** 











## **Detailed ERD (Entity-Relationship Diagram)**



| tax assessment (valuation) records |                                              |                                       |
|------------------------------------|----------------------------------------------|---------------------------------------|
| Primary                            | Tax id                                       | Varchar(7)                            |
|                                    | value of mortgage (from<br>foreclosure deed) | int                                   |
|                                    | municipal value year                         | int                                   |
|                                    | Municipal value year-1                       | int